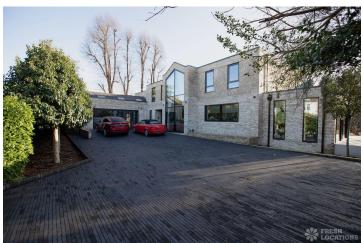

## FL2441 Burlington - TW9

https://www.freshlocations.com/property/burlington/

Beautiful detached house shoot location in Kew featuring a modern open plan kitchen/living/dining area with skylights and large windows. Also on site is a shooting studio, a sauna and five ensuite bedrooms. London Borough of Richmond.

## **Features**

Cove | Dark Wood Floor | Driveway | Ensuite | Exposed Brick | Fireplace | Garden | Home Office | Island Cooker | Island Kitchen | Large Bedroom | Large Driveway | Large Garden | Multiple Bedrooms | Open Plan | Parquet Floor | Polished Concrete | Skylights | Spiral Staircase | Tiled Floor | Walk In Shower | Wood Floors