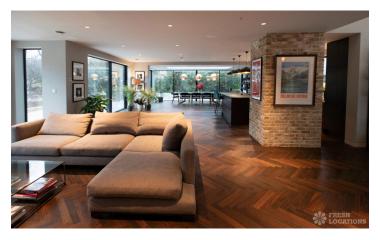

## FL2441 Burlington - TW9

https://www.freshlocations.com/property/burlington/

Beautiful detached house shoot location in Kew featuring a modern open plan kitchen/living/dining area with skylights and large windows. Also on site is a shooting studio, a sauna and five ensuite bedrooms. London Borough of Richmond.

## **Features**

Cove | Dark Wood Floor | Driveway | Ensuite | Exposed Brick | Fireplace | Garden | Home Office | Island Cooker | Island Kitchen | Large Bedroom | Large Driveway | Large Garden | Multiple Bedrooms | Open Plan | Parquet Floor | Polished Concrete | Skylights | Spiral Staircase | Tiled Floor | Walk In Shower | Wood Floors