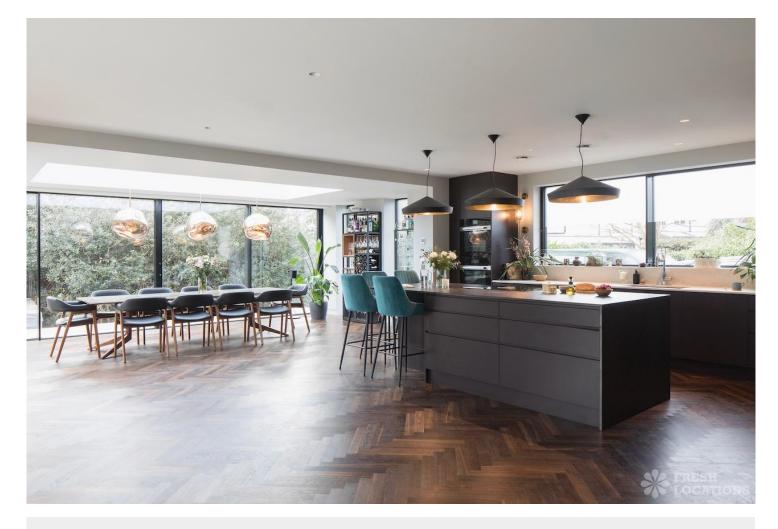

## FL2441 Burlington - TW9

https://www.freshlocations.com/property/burlington/

Beautiful detached house shoot location in Kew featuring a modern open plan kitchen/living/dining area with skylights and large windows. Also on site is a shooting studio, a sauna and five ensuite bedrooms. London Borough of Richmond.

## **Features**

Cove | Dark Wood Floor | Driveway | Ensuite | Exposed Brick | Fireplace | Garden | Home Office | Island Cooker | Island Kitchen | Large Bedroom | Large Driveway | Large Garden | Multiple Bedrooms | Open Plan | Parquet Floor | Polished Concrete | Skylights | Spiral Staircase | Tiled Floor | Walk In Shower | Wood Floors