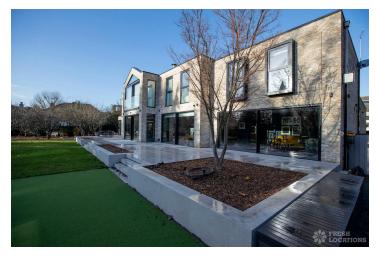

## FL2441 Burlington - TW9

https://www.freshlocations.com/property/burlington/

Beautiful detached house shoot location in Kew featuring a modern open plan kitchen/living/dining area with skylights and large windows. Also on site is a shooting studio, a sauna and five ensuite bedrooms. London Borough of Richmond.

## **Features**

Cove | Dark Wood Floor | Driveway | Ensuite | Exposed Brick | Fireplace | Garden | Home Office | Island Cooker | Island Kitchen | Large Bedroom | Large Driveway | Large Garden | Multiple Bedrooms | Open Plan | Parquet Floor | Polished Concrete | Skylights | Spiral Staircase | Tiled Floor | Walk In Shower | Wood Floors