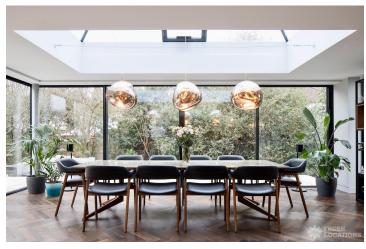

## FL2441 Burlington - TW9

https://www.freshlocations.com/property/burlington/

Beautiful detached house shoot location in Kew featuring a modern open plan kitchen/living/dining area with skylights and large windows. Also on site is a shooting studio, a sauna and five ensuite bedrooms. London Borough of Richmond.

## **Features**

Cove | Dark Wood Floor | Driveway | Ensuite | Exposed Brick | Fireplace | Garden | Home Office | Island Cooker | Island Kitchen | Large Bedroom | Large Driveway | Large Garden | Multiple Bedrooms | Open Plan | Parquet Floor | Polished Concrete | Skylights | Spiral Staircase | Tiled Floor | Walk In Shower | Wood Floors