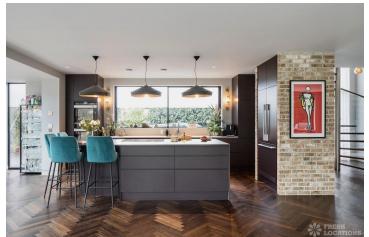

## FL2441 Burlington - TW9

https://www.freshlocations.com/property/burlington/

Beautiful detached house shoot location in Kew featuring a modern open plan kitchen/living/dining area with skylights and large windows. Also on site is a shooting studio, a sauna and five ensuite bedrooms. London Borough of Richmond.

## **Features**

Cove | Dark Wood Floor | Driveway | Ensuite | Exposed Brick | Fireplace | Garden | Home Office | Island Cooker | Island Kitchen | Large Bedroom | Large Driveway | Large Garden | Multiple Bedrooms | Open Plan | Parquet Floor | Polished Concrete | Skylights | Spiral Staircase | Tiled Floor | Walk In Shower | Wood Floors