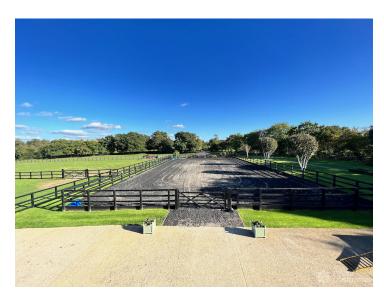

## FL2445 Lincoln - CM14

https://www.freshlocations.com/property/lincoln/

Large country house shoot location in Essex. The main house features five bedrooms, multiple living rooms and a study. The property has both an outdoor and indoor swimming pool, a dance studio a spacious courtyard, stables with an exercise arena. Just outside the M25.

## **Features**

Bay Window | Courtyard | Driveway | Ensuite | Exposed Brick | Fireplace | Garage | Garden | Gas Hob | Home Gym | Home Office | Island Kitchen | Large Bedroom | Large Driveway | Large Garden | Light Wood Floor | Multiple Bedrooms | Staircase | Swimming Pool | Tiled Floor