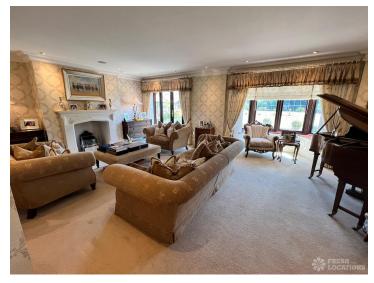

## FL2445 Lincoln - CM14

https://www.freshlocations.com/property/lincoln/

Large country house shoot location in Essex. The main house features five bedrooms, multiple living rooms and a study. The property has both an outdoor and indoor swimming pool, a dance studio a spacious courtyard, stables with an exercise arena. Just outside the M25.

## **Features**

Bay Window | Courtyard | Driveway | Ensuite | Exposed Brick | Fireplace | Garage | Garden | Gas Hob | Home Gym | Home Office | Island Kitchen | Large Bedroom | Large Driveway | Large Garden | Light Wood Floor | Multiple Bedrooms | Staircase | Swimming Pool | Tiled Floor