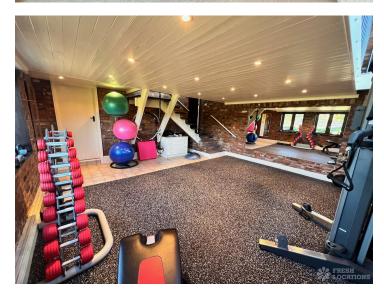

## FL2445 Lincoln - CM14

https://www.freshlocations.com/property/lincoln/

Large country house shoot location in Essex. The main house features five bedrooms, multiple living rooms and a study. The property has both an outdoor and indoor swimming pool, a dance studio a spacious courtyard, stables with an exercise arena. Just outside the M25.

## **Features**

Bay Window | Courtyard | Driveway | Ensuite | Exposed Brick | Fireplace | Garage | Garden | Gas Hob | Home Gym | Home Office | Island Kitchen | Large Bedroom | Large Driveway | Large Garden | Light Wood Floor | Multiple Bedrooms | Staircase | Swimming Pool | Tiled Floor