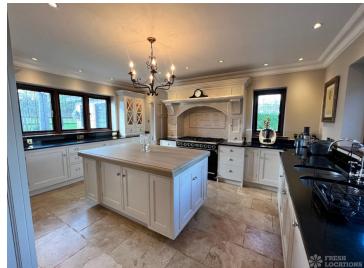

## FL2445 Lincoln - CM14

https://www.freshlocations.com/property/lincoln/

Large country house shoot location in Essex. The main house features five bedrooms, multiple living rooms and a study. The property has both an outdoor and indoor swimming pool, a dance studio a spacious courtyard, stables with an exercise arena. Just outside the M25.

## **Features**

Bay Window | Courtyard | Driveway | Ensuite | Exposed Brick | Fireplace | Garage | Garden | Gas Hob | Home Gym | Home Office | Island Kitchen | Large Bedroom | Large Driveway | Large Garden | Light Wood Floor | Multiple Bedrooms | Staircase | Swimming Pool | Tiled Floor