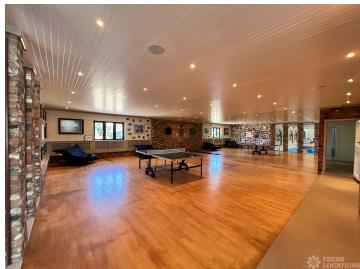

## FL2445 Lincoln - CM14

https://www.freshlocations.com/property/lincoln/

Large country house shoot location in Essex. The main house features five bedrooms, multiple living rooms and a study. The property has both an outdoor and indoor swimming pool, a dance studio a spacious courtyard, stables with an exercise arena. Just outside the M25.

## **Features**

Bay Window | Courtyard | Driveway | Ensuite | Exposed Brick | Fireplace | Garage | Garden | Gas Hob | Home Gym | Home Office | Island Kitchen | Large Bedroom | Large Driveway | Large Garden | Light Wood Floor | Multiple Bedrooms | Staircase | Swimming Pool | Tiled Floor