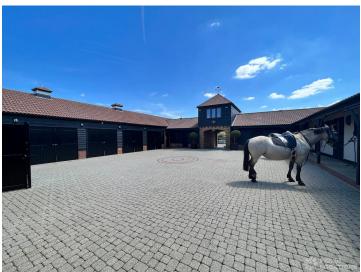

## FL2445 Lincoln - CM14

https://www.freshlocations.com/property/lincoln/

Large country house shoot location in Essex. The main house features five bedrooms, multiple living rooms and a study. The property has both an outdoor and indoor swimming pool, a dance studio a spacious courtyard, stables with an exercise arena. Just outside the M25.

## **Features**

Bay Window | Courtyard | Driveway | Ensuite | Exposed Brick | Fireplace | Garage | Garden | Gas Hob | Home Gym | Home Office | Island Kitchen | Large Bedroom | Large Driveway | Large Garden | Light Wood Floor | Multiple Bedrooms | Staircase | Swimming Pool | Tiled Floor