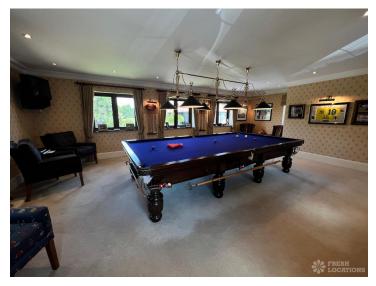

## FL2445 Lincoln - CM14

https://www.freshlocations.com/property/lincoln/

Large country house shoot location in Essex. The main house features five bedrooms, multiple living rooms and a study. The property has both an outdoor and indoor swimming pool, a dance studio a spacious courtyard, stables with an exercise arena. Just outside the M25.

## **Features**

Bay Window | Courtyard | Driveway | Ensuite | Exposed Brick | Fireplace | Garage | Garden | Gas Hob | Home Gym | Home Office | Island Kitchen | Large Bedroom | Large Driveway | Large Garden | Light Wood Floor | Multiple Bedrooms | Staircase | Swimming Pool | Tiled Floor