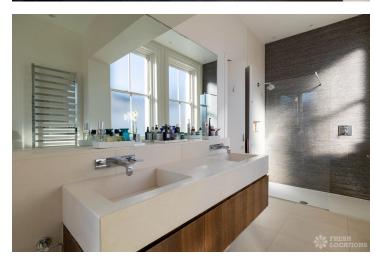

## FL2451 Wingford - SW4

https://www.freshlocations.com/property/wingford/

Victorian shoot location in South West London. This house features a modern, open plan kitchen/living/dining area with a staircase leading to the lower ground floor with a snug and wine cellar. Elegant double reception room with dark wood floors and a bay window. London Borough of Lambeth.

## **Features**

Dark Wood Floor | Driveway | Fireplace | Front Garden | Full Height Windows | Garden | Home Office | Island Cooker | Island Kitchen | Large Bedroom | Large Driveway | Large Kitchen | Light Wood Floor | Multiple Bedrooms | Multiple Living Rooms | Skylights | Staircase | Tiled Floor | Walk In Shower | White Kitchen | Wood Floors