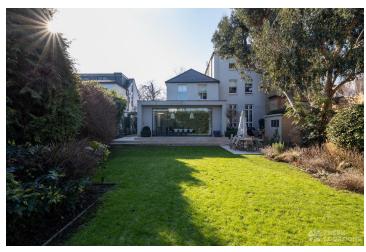

## FL2451 Wingford - SW4

https://www.freshlocations.com/property/wingford/

Victorian shoot location in South West London. This house features a modern, open plan kitchen/living/dining area with a staircase leading to the lower ground floor with a snug and wine cellar. Elegant double reception room with dark wood floors and a bay window. London Borough of Lambeth.

## **Features**

Dark Wood Floor | Driveway | Fireplace | Front Garden | Full Height Windows | Garden | Home Office | Island Cooker | Island Kitchen | Large Bedroom | Large Driveway | Large Kitchen | Light Wood Floor | Multiple Bedrooms | Multiple Living Rooms | Skylights | Staircase | Tiled Floor | Walk In Shower | White Kitchen | Wood Floors