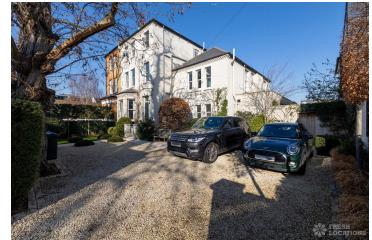

## FL2451 Wingford - SW4

https://www.freshlocations.com/property/wingford/

Victorian shoot location in South West London. This house features a modern, open plan kitchen/living/dining area with a staircase leading to the lower ground floor with a snug and wine cellar. Elegant double reception room with dark wood floors and a bay window. London Borough of Lambeth.

## **Features**

Dark Wood Floor | Driveway | Fireplace | Front Garden | Full Height Windows | Garden | Home Office | Island Cooker | Island Kitchen | Large Bedroom | Large Driveway | Large Kitchen | Light Wood Floor | Multiple Bedrooms | Multiple Living Rooms | Skylights | Staircase | Tiled Floor | Walk In Shower | White Kitchen | Wood Floors