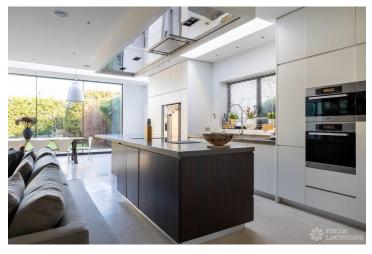

## FL2451 Wingford - SW4

https://www.freshlocations.com/property/wingford/

Victorian shoot location in South West London. This house features a modern, open plan kitchen/living/dining area with a staircase leading to the lower ground floor with a snug and wine cellar. Elegant double reception room with dark wood floors and a bay window. London Borough of Lambeth.

## **Features**

Dark Wood Floor | Driveway | Fireplace | Front Garden | Full Height Windows | Garden | Home Office | Island Cooker | Island Kitchen | Large Bedroom | Large Driveway | Large Kitchen | Light Wood Floor | Multiple Bedrooms | Multiple Living Rooms | Skylights | Staircase | Tiled Floor | Walk In Shower | White Kitchen | Wood Floors