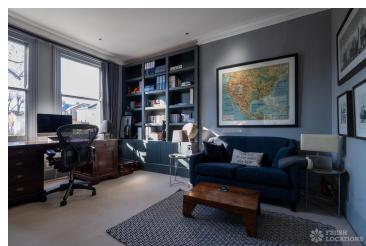

## FL2451 Wingford - SW4

https://www.freshlocations.com/property/wingford/

Victorian shoot location in South West London. This house features a modern, open plan kitchen/living/dining area with a staircase leading to the lower ground floor with a snug and wine cellar. Elegant double reception room with dark wood floors and a bay window. London Borough of Lambeth.

## **Features**

Dark Wood Floor | Driveway | Fireplace | Front Garden | Full Height Windows | Garden | Home Office | Island Cooker | Island Kitchen | Large Bedroom | Large Driveway | Large Kitchen | Light Wood Floor | Multiple Bedrooms | Multiple Living Rooms | Skylights | Staircase | Tiled Floor | Walk In Shower | White Kitchen | Wood Floors