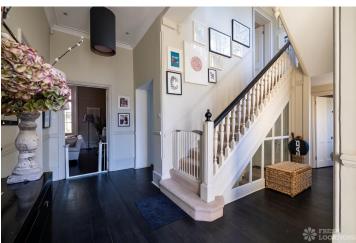

## FL2451 Wingford - SW4

https://www.freshlocations.com/property/wingford/

Victorian shoot location in South West London. This house features a modern, open plan kitchen/living/dining area with a staircase leading to the lower ground floor with a snug and wine cellar. Elegant double reception room with dark wood floors and a bay window. London Borough of Lambeth.

## **Features**

Dark Wood Floor | Driveway | Fireplace | Front Garden | Full Height Windows | Garden | Home Office | Island Cooker | Island Kitchen | Large Bedroom | Large Driveway | Large Kitchen | Light Wood Floor | Multiple Bedrooms | Multiple Living Rooms | Skylights | Staircase | Tiled Floor | Walk In Shower | White Kitchen | Wood Floors