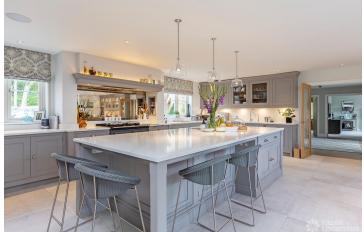

## FL2452 Brackenwood - GU33

https://www.freshlocations.com/property/brackenwood/

Stunning new build shoot location house in West Sussex. This spacious property is set in 10 acres of private woodland with an outdoor tennis court and features high ceilings, a large kitchen with open plan living/dining area and an oak frames sitting room. Multiple bedrooms and bathrooms, home gym, utility room and cosy drawing room.

## **Features**

Aga | Driveway | Garage | Garden | Home Gym | Home Office | Inglenook Fireplace | Island Kitchen | Large Bathroom | Large Bedroom | Large Driveway | Large Garden | Large Kitchen | Light Wood Floor | Multiple Bathrooms | Multiple Bedrooms | Open Plan | Skylights | Staircase | Tennis Court | Tiled Floor | Walk In Shower | Wood Floors