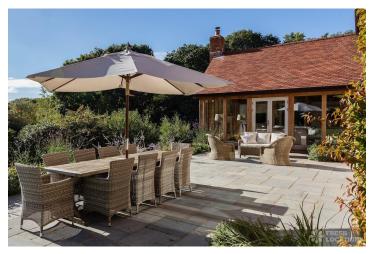

## FL2452 Brackenwood - GU33

https://www.freshlocations.com/property/brackenwood/

Stunning new build shoot location house in West Sussex. This spacious property is set in 10 acres of private woodland with an outdoor tennis court and features high ceilings, a large kitchen with open plan living/dining area and an oak frames sitting room. Multiple bedrooms and bathrooms, home gym, utility room and cosy drawing room.

## **Features**

Aga | Driveway | Garage | Garden | Home Gym | Home Office | Inglenook Fireplace | Island Kitchen | Large Bathroom | Large Bedroom | Large Driveway | Large Garden | Large Kitchen | Light Wood Floor | Multiple Bathrooms | Multiple Bedrooms | Open Plan | Skylights | Staircase | Tennis Court | Tiled Floor | Walk In Shower | Wood Floors