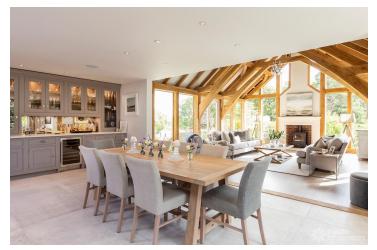

## FL2452 Brackenwood - GU33

https://www.freshlocations.com/property/brackenwood/

Stunning new build shoot location house in West Sussex. This spacious property is set in 10 acres of private woodland with an outdoor tennis court and features high ceilings, a large kitchen with open plan living/dining area and an oak frames sitting room. Multiple bedrooms and bathrooms, home gym, utility room and cosy drawing room.

## **Features**

Aga | Driveway | Garage | Garden | Home Gym | Home Office | Inglenook Fireplace | Island Kitchen | Large Bathroom | Large Bedroom | Large Driveway | Large Garden | Large Kitchen | Light Wood Floor | Multiple Bathrooms | Multiple Bedrooms | Open Plan | Skylights | Staircase | Tennis Court | Tiled Floor | Walk In Shower | Wood Floors