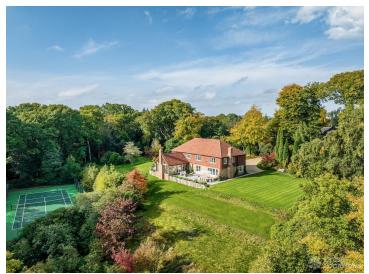

## FL2452 Brackenwood - GU33

https://www.freshlocations.com/property/brackenwood/

Stunning new build shoot location house in West Sussex. This spacious property is set in 10 acres of private woodland with an outdoor tennis court and features high ceilings, a large kitchen with open plan living/dining area and an oak frames sitting room. Multiple bedrooms and bathrooms, home gym, utility room and cosy drawing room.

## **Features**

Aga | Driveway | Garage | Garden | Home Gym | Home Office | Inglenook Fireplace | Island Kitchen | Large Bathroom | Large Bedroom | Large Driveway | Large Garden | Large Kitchen | Light Wood Floor | Multiple Bathrooms | Multiple Bedrooms | Open Plan | Skylights | Staircase | Tennis Court | Tiled Floor | Walk In Shower | Wood Floors