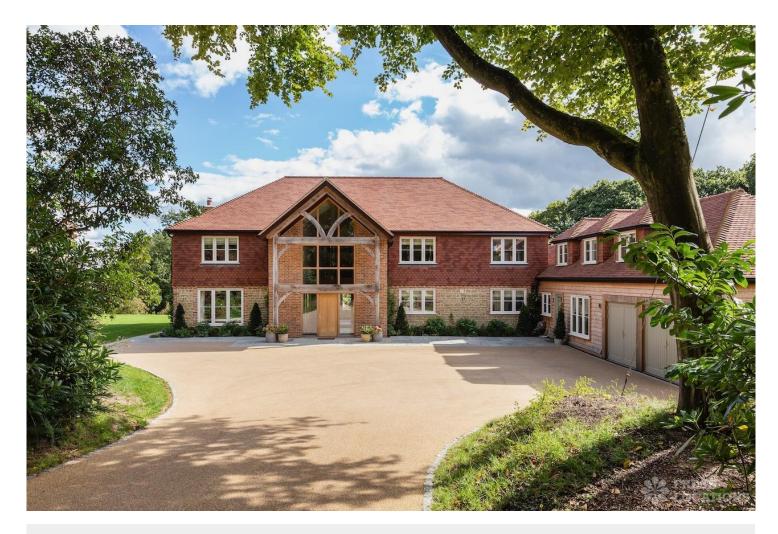

## FL2452 Brackenwood - GU33

https://www.freshlocations.com/property/brackenwood/

Stunning new build shoot location house in West Sussex. This spacious property is set in 10 acres of private woodland with an outdoor tennis court and features high ceilings, a large kitchen with open plan living/dining area and an oak frames sitting room. Multiple bedrooms and bathrooms, home gym, utility room and cosy drawing room.