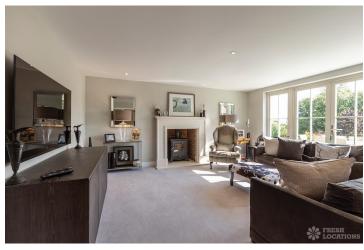

## FL2452 Brackenwood - GU33

https://www.freshlocations.com/property/brackenwood/

Stunning new build shoot location house in West Sussex. This spacious property is set in 10 acres of private woodland with an outdoor tennis court and features high ceilings, a large kitchen with open plan living/dining area and an oak frames sitting room. Multiple bedrooms and bathrooms, home gym, utility room and cosy drawing room.

## **Features**

Aga | Driveway | Garage | Garden | Home Gym | Home Office | Inglenook Fireplace | Island Kitchen | Large Bathroom | Large Bedroom | Large Driveway | Large Garden | Large Kitchen | Light Wood Floor | Multiple Bathrooms | Multiple Bedrooms | Open Plan | Skylights | Staircase | Tennis Court | Tiled Floor | Walk In Shower | Wood Floors