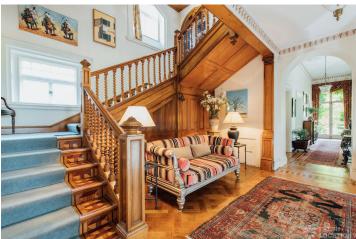

## FL2453 Benington - SG2

https://www.freshlocations.com/property/benington/

Stunning Georgian mansion house set in 8 acres of woodland near Stevenage. Large reception rooms with fireplaces, open plan kitchen with an aga, separate dining room and a large wooden staircase. The exterior features a huge walled garden, a Victorian greenhouse, stables and plenty of space for parking.