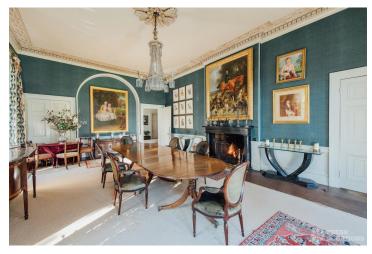

## FL2453 Benington - SG2

https://www.freshlocations.com/property/benington/

Stunning Georgian mansion house set in 8 acres of woodland near Stevenage. Large reception rooms with fireplaces, open plan kitchen with an aga, separate dining room and a large wooden staircase. The exterior features a huge walled garden, a Victorian greenhouse, stables and plenty of space for parking.

## **Features**

Aga | Bay Window | Colourful Kitchen | Dark Wood Floor | Fireplace | Front Garden | Garden | Greenhouse | Island Kitchen | Large Garden | Multiple Bedrooms | Unrestricted Parking | Wood Floors