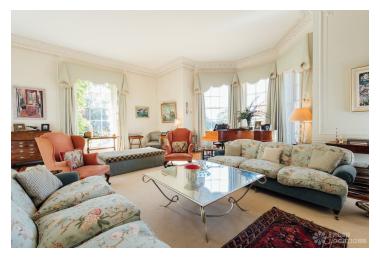

## FL2453 Benington - SG2

https://www.freshlocations.com/property/benington/

Stunning Georgian mansion house set in 8 acres of woodland near Stevenage. Large reception rooms with fireplaces, open plan kitchen with an aga, separate dining room and a large wooden staircase. The exterior features a huge walled garden, a Victorian greenhouse, stables and plenty of space for parking.

## **Features**

Aga | Bay Window | Colourful Kitchen | Dark Wood Floor | Fireplace | Front Garden | Garden | Greenhouse | Island Kitchen | Large Garden | Multiple Bedrooms | Unrestricted Parking | Wood Floors