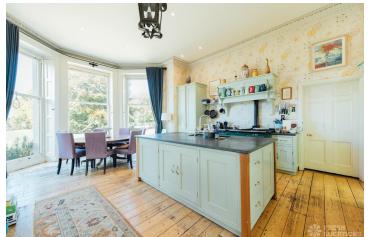

## FL2453 Benington - SG2

https://www.freshlocations.com/property/benington/

Stunning Georgian mansion house set in 8 acres of woodland near Stevenage. Large reception rooms with fireplaces, open plan kitchen with an aga, separate dining room and a large wooden staircase. The exterior features a huge walled garden, a Victorian greenhouse, stables and plenty of space for parking.

## **Features**

Aga | Bay Window | Colourful Kitchen | Dark Wood Floor | Fireplace | Front Garden | Garden | Greenhouse | Island Kitchen | Large Garden | Multiple Bedrooms | Unrestricted Parking | Wood Floors