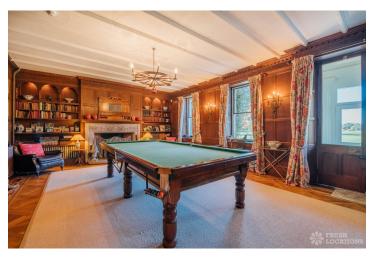

## FL2453 Benington - SG2

https://www.freshlocations.com/property/benington/

Stunning Georgian mansion house set in 8 acres of woodland near Stevenage. Large reception rooms with fireplaces, open plan kitchen with an aga, separate dining room and a large wooden staircase. The exterior features a huge walled garden, a Victorian greenhouse, stables and plenty of space for parking.

## **Features**

Aga | Bay Window | Colourful Kitchen | Dark Wood Floor | Fireplace | Front Garden | Garden | Greenhouse | Island Kitchen | Large Garden | Multiple Bedrooms | Unrestricted Parking | Wood Floors