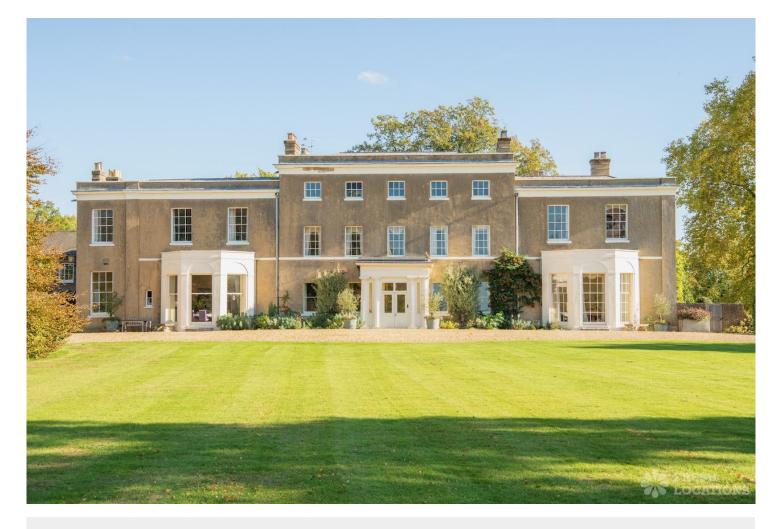

## FL2453 Benington - SG2

https://www.freshlocations.com/property/benington/

Stunning Georgian mansion house set in 8 acres of woodland near Stevenage. Large reception rooms with fireplaces, open plan kitchen with an aga, separate dining room and a large wooden staircase. The exterior features a huge walled garden, a Victorian greenhouse, stables and plenty of space for parking.