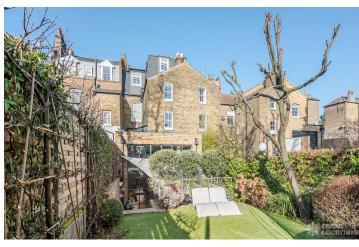

## FL2462 Eglantine - SW18

https://www.freshlocations.com/property/eglantine/

Sleek and contemporary shoot location in South West London. This New York apartment - style house features a large colourful kitchen with double height ceiling and exposed brick wall. Architecturally designed with modern, Soho House decor. London Borough of Wandsworth.

## **Features**

Bay Window | Colourful Kitchen | Crittall | Ensuite | Exposed Brick | Fireplace | Garden | Gas Hob | Island Kitchen | Large Bathroom | Large Bedroom | Large Kitchen | Light Wood Floor | Multiple Bathrooms | Multiple Bedrooms | Panelling | Skylights | Staircase | Summer House | Tiled Floor | Walk In Shower | Wood Floors