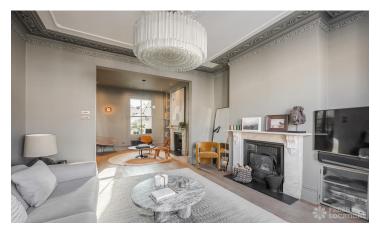

## FL2462 Eglantine - SW18

https://www.freshlocations.com/property/eglantine/

Sleek and contemporary shoot location in South West London. This New York apartment - style house features a large colourful kitchen with double height ceiling and exposed brick wall. Architecturally designed with modern, Soho House decor. London Borough of Wandsworth.

## **Features**

Bay Window | Colourful Kitchen | Crittall | Ensuite | Exposed Brick | Fireplace | Garden | Gas Hob | Island Kitchen | Large Bathroom | Large Bedroom | Large Kitchen | Light Wood Floor | Multiple Bathrooms | Multiple Bedrooms | Panelling | Skylights | Staircase | Summer House | Tiled Floor | Walk In Shower | Wood Floors