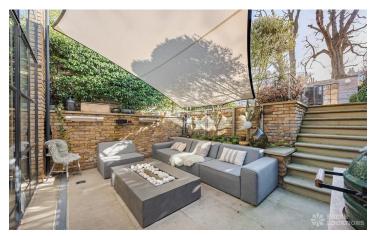

## **Features**

Bay Window | Colourful Kitchen | Crittall | Ensuite | Exposed Brick | Fireplace | Garden | Gas Hob | Island Kitchen | Large Bathroom | Large Bedroom | Large Kitchen | Light Wood Floor | Multiple Bathrooms | Multiple Bedrooms | Panelling | Skylights | Staircase | Summer House | Tiled Floor | Walk In Shower | Wood Floors