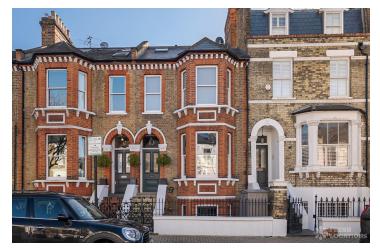

## FL2462 Eglantine - SW18

https://www.freshlocations.com/property/eglantine/

Sleek and contemporary shoot location in South West London. This New York apartment - style house features a large colourful kitchen with double height ceiling and exposed brick wall. Architecturally designed with modern, Soho House decor. London Borough of Wandsworth.

## **Features**

Bay Window | Colourful Kitchen | Crittall | Ensuite | Exposed Brick | Fireplace | Garden | Gas Hob | Island Kitchen | Large Bathroom | Large Bedroom | Large Kitchen | Light Wood Floor | Multiple Bathrooms | Multiple Bedrooms | Panelling | Skylights | Staircase | Summer House | Tiled Floor | Walk In Shower | Wood Floors