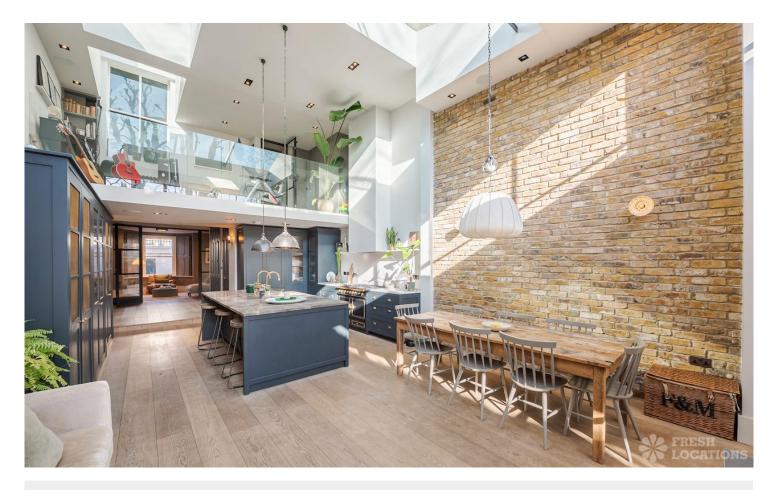

## FL2462 Eglantine - SW18

https://www.freshlocations.com/property/eglantine/

Sleek and contemporary shoot location in South West London. This New York apartment - style house features a large colourful kitchen with double height ceiling and exposed brick wall. Architecturally designed with modern, Soho House decor. London Borough of Wandsworth.

## **Features**

Bay Window | Colourful Kitchen | Crittall | Ensuite | Exposed Brick | Fireplace | Garden | Gas Hob | Island Kitchen | Large Bathroom | Large Bedroom | Large Kitchen | Light Wood Floor | Multiple Bathrooms | Multiple Bedrooms | Panelling | Skylights | Staircase | Summer House | Tiled Floor | Walk In Shower | Wood Floors