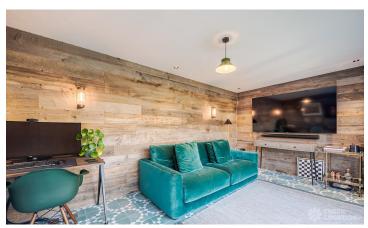

## FL2462 Eglantine - SW18

https://www.freshlocations.com/property/eglantine/

Sleek and contemporary shoot location in South West London. This New York apartment - style house features a large colourful kitchen with double height ceiling and exposed brick wall. Architecturally designed with modern, Soho House decor. London Borough of Wandsworth.

## **Features**

Bay Window | Colourful Kitchen | Crittall | Ensuite | Exposed Brick | Fireplace | Garden | Gas Hob | Island Kitchen | Large Bathroom | Large Bedroom | Large Kitchen | Light Wood Floor | Multiple Bathrooms | Multiple Bedrooms | Panelling | Skylights | Staircase | Summer House | Tiled Floor | Walk In Shower | Wood Floors