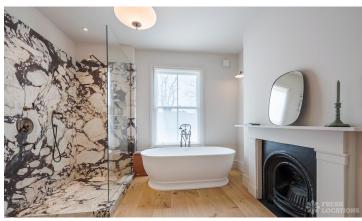

## **Features**

Bay Window | Colourful Kitchen | Crittall | Ensuite | Exposed Brick | Fireplace | Garden | Gas Hob | Island Kitchen | Large Bathroom | Large Bedroom | Large Kitchen | Light Wood Floor | Multiple Bathrooms | Multiple Bedrooms | Panelling | Skylights | Staircase | Summer House | Tiled Floor | Walk In Shower | Wood Floors