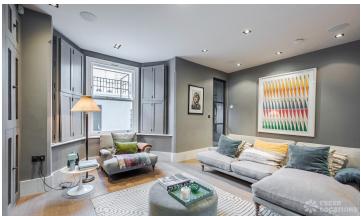

## FL2462 Eglantine - SW18

https://www.freshlocations.com/property/eglantine/

Sleek and contemporary shoot location in South West London. This New York apartment - style house features a large colourful kitchen with double height ceiling and exposed brick wall. Architecturally designed with modern, Soho House decor. London Borough of Wandsworth.

## **Features**

Bay Window | Colourful Kitchen | Crittall | Ensuite | Exposed Brick | Fireplace | Garden | Gas Hob | Island Kitchen | Large Bathroom | Large Bedroom | Large Kitchen | Light Wood Floor | Multiple Bathrooms | Multiple Bedrooms | Panelling | Skylights | Staircase | Summer House | Tiled Floor | Walk In Shower | Wood Floors