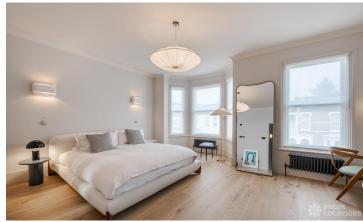

## **Features**

Bay Window | Colourful Kitchen | Crittall | Ensuite | Exposed Brick | Fireplace | Garden | Gas Hob | Island Kitchen | Large Bathroom | Large Bedroom | Large Kitchen | Light Wood Floor | Multiple Bathrooms | Multiple Bedrooms | Panelling | Skylights | Staircase | Summer House | Tiled Floor | Walk In Shower | Wood Floors