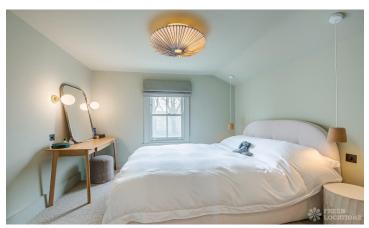

## **Features**

Bay Window | Colourful Kitchen | Crittall | Ensuite | Exposed Brick | Fireplace | Garden | Gas Hob | Island Kitchen | Large Bathroom | Large Bedroom | Large Kitchen | Light Wood Floor | Multiple Bathrooms | Multiple Bedrooms | Panelling | Skylights | Staircase | Summer House | Tiled Floor | Walk In Shower | Wood Floors