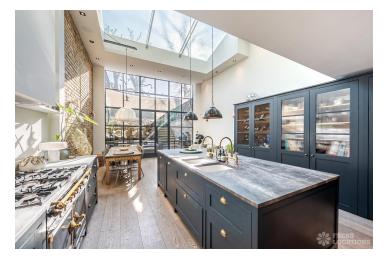

## FL2462 Eglantine - SW18

https://www.freshlocations.com/property/eglantine/

Sleek and contemporary shoot location in South West London. This New York apartment - style house features a large colourful kitchen with double height ceiling and exposed brick wall. Architecturally designed with modern, Soho House decor. London Borough of Wandsworth.

## **Features**

Bay Window | Colourful Kitchen | Crittall | Ensuite | Exposed Brick | Fireplace | Garden | Gas Hob | Island Kitchen | Large Bathroom | Large Bedroom | Large Kitchen | Light Wood Floor | Multiple Bathrooms | Multiple Bedrooms | Panelling | Skylights | Staircase | Summer House | Tiled Floor | Walk In Shower | Wood Floors