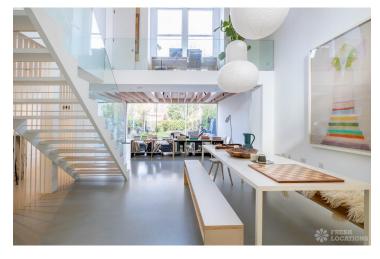

## FL2479 Esmond - NW6

https://www.freshlocations.com/property/esmond/

Huge, double fronted Victorian house set over 4 floors in North West London. Modern double height interior and two further floors with bedrooms above. Open plan kitchen/dining and living area overlooking the garden. London Borough of Brent.

## **Features**

Ensuite | Fireplace | Front Garden | Full Height Windows | Garden | Island Kitchen | Large Bathroom | Large Bedroom | Multiple Bedrooms | Multiple Living Rooms | Open Plan | Open Staircase | Polished Concrete | Staircase | Tiled Floor | Walk In Shower | Wood Floors