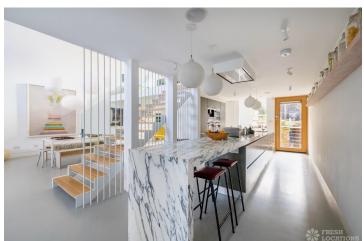

## FL2479 Esmond - NW6

https://www.freshlocations.com/property/esmond/

Huge, double fronted Victorian house set over 4 floors in North West London. Modern double height interior and two further floors with bedrooms above. Open plan kitchen/dining and living area overlooking the garden. London Borough of Brent.

## **Features**

Ensuite | Fireplace | Front Garden | Full Height Windows | Garden | Island Kitchen | Large Bathroom | Large Bedroom | Multiple Bedrooms | Multiple Living Rooms | Open Plan | Open Staircase | Polished Concrete | Staircase | Tiled Floor | Walk In Shower | Wood Floors