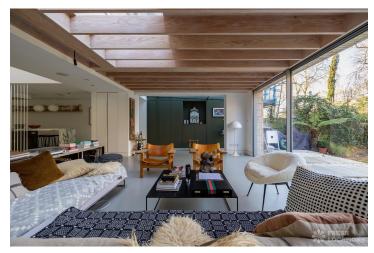

## FL2479 Esmond - NW6

https://www.freshlocations.com/property/esmond/

Huge, double fronted Victorian house set over 4 floors in North West London. Modern double height interior and two further floors with bedrooms above. Open plan kitchen/dining and living area overlooking the garden. London Borough of Brent.

## **Features**

Ensuite | Fireplace | Front Garden | Full Height Windows | Garden | Island Kitchen | Large Bathroom | Large Bedroom | Multiple Bedrooms | Multiple Living Rooms | Open Plan | Open Staircase | Polished Concrete | Staircase | Tiled Floor | Walk In Shower | Wood Floors