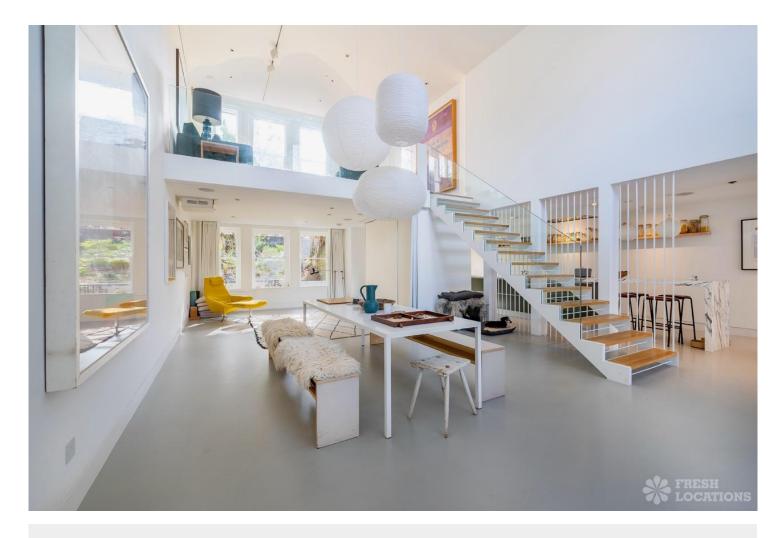

## FL2479 Esmond - NW6

https://www.freshlocations.com/property/esmond/

Huge, double fronted Victorian house set over 4 floors in North West London. Modern double height interior and two further floors with bedrooms above. Open plan kitchen/dining and living area overlooking the garden. London Borough of Brent.

## **Features**

Ensuite | Fireplace | Front Garden | Full Height Windows | Garden | Island Kitchen | Large Bathroom | Large Bedroom | Multiple Bedrooms | Multiple Living Rooms | Open Plan | Open Staircase | Polished Concrete | Staircase | Tiled Floor | Walk In Shower | Wood Floors