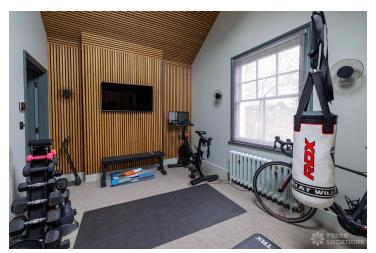

## FL2480 Montrose - NW6

https://www.freshlocations.com/property/montrose/

Large, modern family home filming location in North West London. Large kitchen extension with an exposed brick wall and crittall doors leading out the spacious garden. High ceilings and parquet floors throughout. Lovely double reception room with original fireplaces and a bay window. Other features include a home gym, large entrance hall and multiple large bedrooms including children's bedrooms. London Borough of Brent.

## Features

Colourful Kitchen | Crittall | Ensuite | Fireplace | Front Garden | Garden | Home Gym | Large Bathroom | Large Bedroom | Large Garden | Large Kitchen | Light Wood Floor | Multiple Bathrooms | Multiple Bedrooms | Multiple Living Rooms | Panelling | Parquet Floor | Skylights | Staircase | Tiled Floor | Walk In Shower | Wood Floors