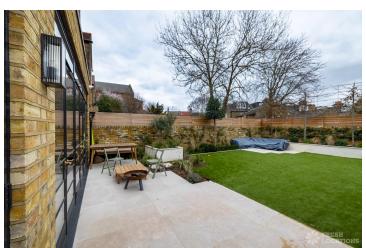

## FL2480 Montrose - NW6

https://www.freshlocations.com/property/montrose/

Large, modern family home filming location in North West London. Large kitchen extension with an exposed brick wall and crittall doors leading out the spacious garden. High ceilings and parquet floors throughout. Lovely double reception room with original fireplaces and a bay window. Other features include a home gym, large entrance hall and multiple large bedrooms including children's bedrooms. London Borough of Brent.

## Features

Colourful Kitchen | Crittall | Ensuite | Fireplace | Front Garden | Garden | Home Gym | Large Bathroom | Large Bedroom | Large Garden | Large Kitchen | Light Wood Floor | Multiple Bathrooms | Multiple Bedrooms | Multiple Living Rooms | Panelling | Parquet Floor | Skylights | Staircase | Tiled Floor | Walk In Shower | Wood Floors