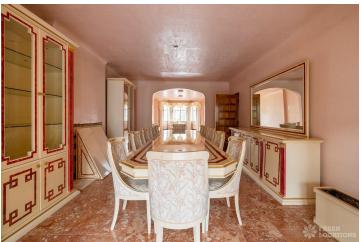

## FL2494 Marble Retro - NW6

https://www.freshlocations.com/property/marble-retro/

Unoccupied 1930's detached house with a large driveway in North West London. Featuring retro decor throughout, seven bedrooms and multiple living spaces. Highlights include marble floors and columns, an outdoor swimming pool and unique decor. Exclusive to Fresh Locations. Available for photoshoots and filming. London Borough of Brent.

## Features

Bay Window | Driveway | Ensuite | Fireplace | Garden | Gas Hob | Island Cooker | Island Kitchen | Large Bathroom | Large Bedroom | Large Driveway | Large Garden | Large Kitchen | Marble Floor | Multiple Bedrooms | Staircase | Swimming Pool | Tiled Floor | Walk In Shower