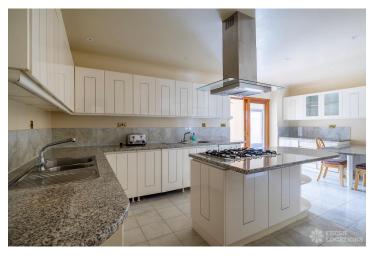

## FL2494 Marble Retro - NW6

https://www.freshlocations.com/property/marble-retro/

Unoccupied 1930's detached house with a large driveway in North West London. Featuring retro decor throughout, seven bedrooms and multiple living spaces. Highlights include marble floors and columns, an outdoor swimming pool and unique decor. Exclusive to Fresh Locations. Available for photoshoots and filming. London Borough of Brent.

## Features

Bay Window | Driveway | Ensuite | Fireplace | Garden | Gas Hob | Island Cooker | Island Kitchen | Large Bathroom | Large Bedroom | Large Driveway | Large Garden | Large Kitchen | Marble Floor | Multiple Bedrooms | Staircase | Swimming Pool | Tiled Floor | Walk In Shower