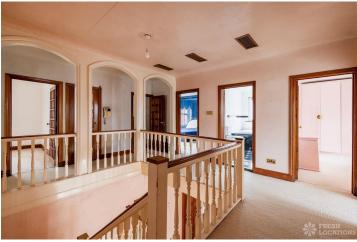

## FL2494 Marble Retro - NW6

https://www.freshlocations.com/property/marble-retro/

Unoccupied 1930's detached house with a large driveway in North West London. Featuring retro decor throughout, seven bedrooms and multiple living spaces. Highlights include marble floors and columns, an outdoor swimming pool and unique decor. Exclusive to Fresh Locations. Available for photoshoots and filming. London Borough of Brent.

## Features

Bay Window | Driveway | Ensuite | Fireplace | Garden | Gas Hob | Island Cooker | Island Kitchen | Large Bathroom | Large Bedroom | Large Driveway | Large Garden | Large Kitchen | Marble Floor | Multiple Bedrooms | Staircase | Swimming Pool | Tiled Floor | Walk In Shower