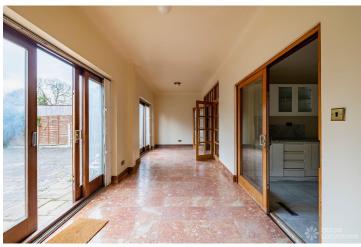

## FL2494 Marble Retro - NW6

https://www.freshlocations.com/property/marble-retro/

Unoccupied 1930's detached house with a large driveway in North West London. Featuring retro decor throughout, seven bedrooms and multiple living spaces. Highlights include marble floors and columns, an outdoor swimming pool and unique decor. Exclusive to Fresh Locations. Available for photoshoots and filming. London Borough of Brent.

## Features

Bay Window | Driveway | Ensuite | Fireplace | Garden | Gas Hob | Island Cooker | Island Kitchen | Large Bathroom | Large Bedroom | Large Driveway | Large Garden | Large Kitchen | Marble Floor | Multiple Bedrooms | Staircase | Swimming Pool | Tiled Floor | Walk In Shower