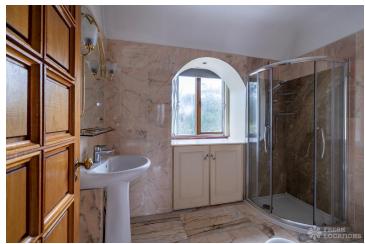

## FL2494 Marble Retro - NW6

https://www.freshlocations.com/property/marble-retro/

Unoccupied 1930's detached house with a large driveway in North West London. Featuring retro decor throughout, seven bedrooms and multiple living spaces. Highlights include marble floors and columns, an outdoor swimming pool and unique decor. Exclusive to Fresh Locations. Available for photoshoots and filming. London Borough of Brent.

## Features

Bay Window | Driveway | Ensuite | Fireplace | Garden | Gas Hob | Island Cooker | Island Kitchen | Large Bathroom | Large Bedroom | Large Driveway | Large Garden | Large Kitchen | Marble Floor | Multiple Bedrooms | Staircase | Swimming Pool | Tiled Floor | Walk In Shower