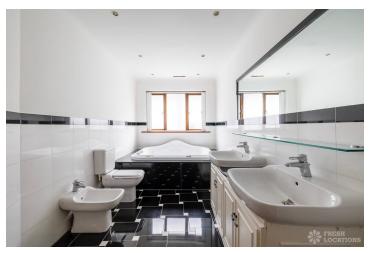

## FL2494 Marble Retro - NW6

https://www.freshlocations.com/property/marble-retro/

Unoccupied 1930's detached house with a large driveway in North West London. Featuring retro decor throughout, seven bedrooms and multiple living spaces. Highlights include marble floors and columns, an outdoor swimming pool and unique decor. Exclusive to Fresh Locations. Available for photoshoots and filming. London Borough of Brent.

## Features

Bay Window | Driveway | Ensuite | Fireplace | Garden | Gas Hob | Island Cooker | Island Kitchen | Large Bathroom | Large Bedroom | Large Driveway | Large Garden | Large Kitchen | Marble Floor | Multiple Bedrooms | Staircase | Swimming Pool | Tiled Floor | Walk In Shower