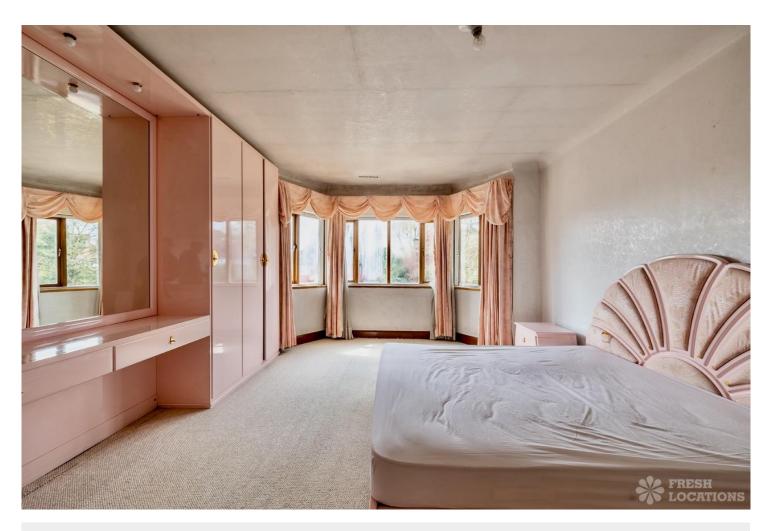

## FL2494 Marble Retro - NW6

https://www.freshlocations.com/property/marble-retro/

Unoccupied 1930's detached house with a large driveway in North West London. Featuring retro decor throughout, seven bedrooms and multiple living spaces. Highlights include marble floors and columns, an outdoor swimming pool and unique decor. Exclusive to Fresh Locations. Available for photoshoots and filming. London Borough of Brent.

## Features

Bay Window | Driveway | Ensuite | Fireplace | Garden | Gas Hob | Island Cooker | Island Kitchen | Large Bathroom | Large Bedroom | Large Driveway | Large Garden | Large Kitchen | Marble Floor | Multiple Bedrooms | Staircase | Swimming Pool | Tiled Floor | Walk In Shower