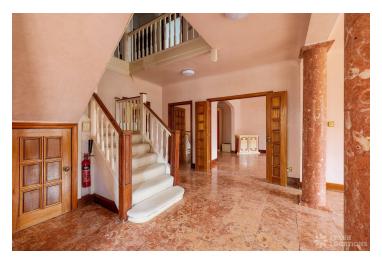

## FL2494 Marble Retro - NW6

https://www.freshlocations.com/property/marble-retro/

Unoccupied 1930's detached house with a large driveway in North West London. Featuring retro decor throughout, seven bedrooms and multiple living spaces. Highlights include marble floors and columns, an outdoor swimming pool and unique decor. Exclusive to Fresh Locations. Available for photoshoots and filming. London Borough of Brent.

## Features

Bay Window | Driveway | Ensuite | Fireplace | Garden | Gas Hob | Island Cooker | Island Kitchen | Large Bathroom | Large Bedroom | Large Driveway | Large Garden | Large Kitchen | Marble Floor | Multiple Bedrooms | Staircase | Swimming Pool | Tiled Floor | Walk In Shower