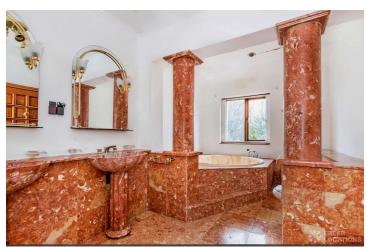

## FL2494 Marble Retro - NW6

https://www.freshlocations.com/property/marble-retro/

Unoccupied 1930's detached house with a large driveway in North West London. Featuring retro decor throughout, seven bedrooms and multiple living spaces. Highlights include marble floors and columns, an outdoor swimming pool and unique decor. Exclusive to Fresh Locations. Available for photoshoots and filming. London Borough of Brent.

## Features

Bay Window | Driveway | Ensuite | Fireplace | Garden | Gas Hob | Island Cooker | Island Kitchen | Large Bathroom | Large Bedroom | Large Driveway | Large Garden | Large Kitchen | Marble Floor | Multiple Bedrooms | Staircase | Swimming Pool | Tiled Floor | Walk In Shower