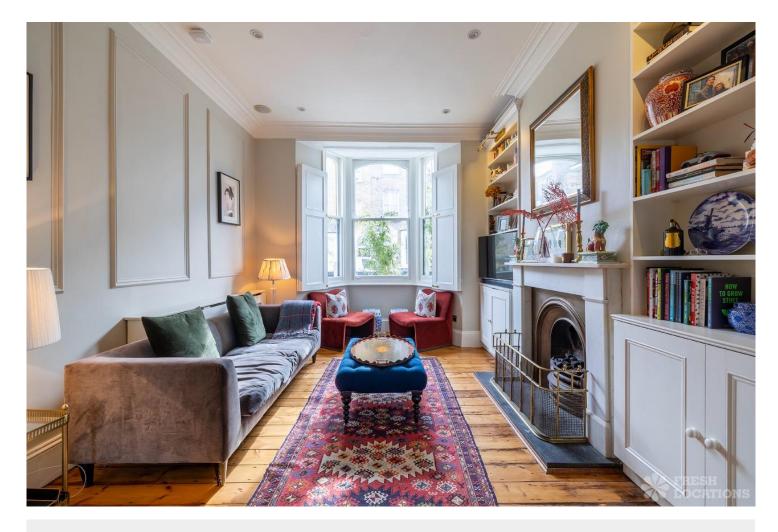

## FL2495 Eden - N7

https://www.freshlocations.com/property/eden/

Victorian shoot location house in North London. This terraced house features a large reception room and dining area with vintage furnishing and stylish fireplaces. Lots of natural light and very high ceilings providing a light & providing a light amp; airy feel throughout. There is a separate second reception room upstairs as well as 4 bedrooms including children's bedrooms. London Borough of Islington.

## **Features**

Bay Window | Ensuite | Fireplace | Gas Hob | Marble Floor | Multiple Living Rooms | Panelling | Staircase | Tiled Floor | Walk In Shower | Wood Floors

© 2023 Fresh Locations

© 2023 Fresh Locations 2