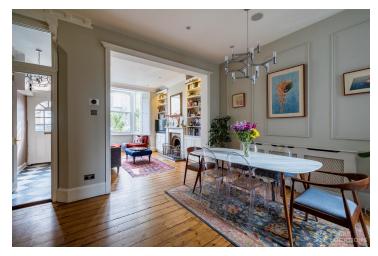

## FL2495 Eden - N7

https://www.freshlocations.com/property/eden/

Victorian shoot location house in North London. This terraced house features a large reception room and dining area with vintage furnishing and stylish fireplaces. Lots of natural light and very high ceilings providing a light & providing a light amp; airy feel throughout. There is a separate second reception room upstairs as well as 4 bedrooms including children's bedrooms. London Borough of Islington.

## **Features**

Bay Window | Ensuite | Fireplace | Gas Hob | Marble Floor | Multiple Living Rooms | Panelling | Staircase | Tiled Floor | Walk In Shower | Wood Floors

© 2023 Fresh Locations

© 2023 Fresh Locations 2