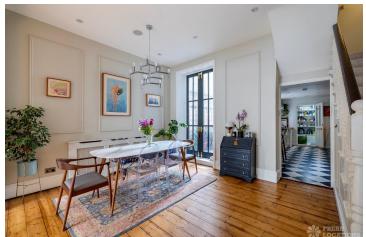

## FL2495 Eden - N7

https://www.freshlocations.com/property/eden/

Victorian shoot location house in North London. This terraced house features a large reception room and dining area with vintage furnishing and stylish fireplaces. Lots of natural light and very high ceilings providing a light & providing a light amp; airy feel throughout. There is a separate second reception room upstairs as well as 4 bedrooms including children's bedrooms. London Borough of Islington.

## **Features**

Bay Window | Ensuite | Fireplace | Gas Hob | Marble Floor | Multiple Living Rooms | Panelling | Staircase | Tiled Floor | Walk In Shower | Wood Floors

© 2023 Fresh Locations

© 2023 Fresh Locations 2