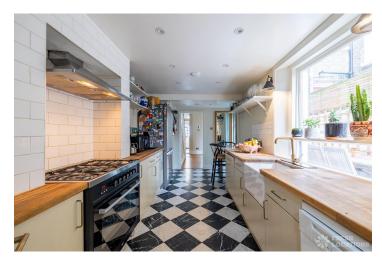

## FL2495 Eden - N7

https://www.freshlocations.com/property/eden/

Victorian shoot location house in North London. This terraced house features a large reception room and dining area with vintage furnishing and stylish fireplaces. Lots of natural light and very high ceilings providing a light & providing a light amp; airy feel throughout. There is a separate second reception room upstairs as well as 4 bedrooms including children's bedrooms. London Borough of Islington.

## **Features**

Bay Window | Ensuite | Fireplace | Gas Hob | Marble Floor | Multiple Living Rooms | Panelling | Staircase | Tiled Floor | Walk In Shower | Wood Floors

© 2023 Fresh Locations

© 2023 Fresh Locations 2