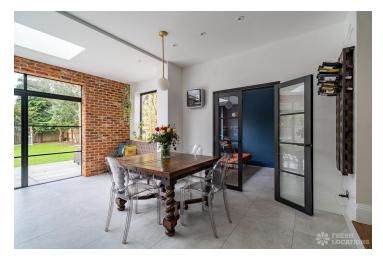

## FL2496 Langley Way - BR3

https://www.freshlocations.com/property/langley-way/

Detached house shoot location in South East London. This family home features spacious bedrooms including teenager's and children's bedrooms, a large modern kitchen/dining area with crittall french doors and skylights for plenty of natural light. London Borough of Bromley.

## Features

Bay Window | Crittall | Driveway | Ensuite | Exposed Brick | Fireplace | Garden | Home Office | Island Kitchen | Large Bedroom | Large Driveway | Large Kitchen | Multiple Bedrooms | Parquet Floor | Skylights | Staircase | Tiled Floor | Walk In Shower | Wood Floors