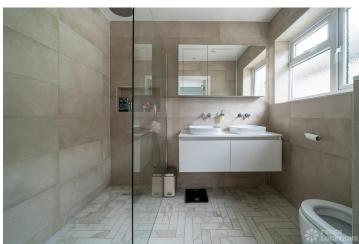

## Features

Bay Window | Crittall | Driveway | Ensuite | Exposed Brick | Fireplace | Garden | Home Office | Island Kitchen | Large Bedroom | Large Driveway | Large Kitchen | Multiple Bedrooms | Parquet Floor | Skylights | Staircase | Tiled Floor | Walk In Shower | Wood Floors