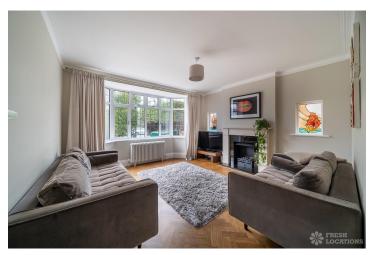

## Features

Bay Window | Crittall | Driveway | Ensuite | Exposed Brick | Fireplace | Garden | Home Office | Island Kitchen | Large Bedroom | Large Driveway | Large Kitchen | Multiple Bedrooms | Parquet Floor | Skylights | Staircase | Tiled Floor | Walk In Shower | Wood Floors