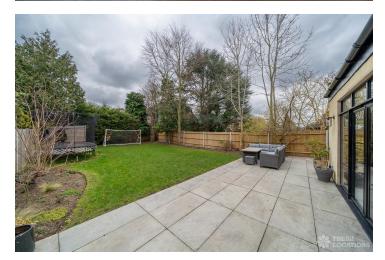

## FL2496 Langley Way - BR3

https://www.freshlocations.com/property/langley-way/

Detached house shoot location in South East London. This family home features spacious bedrooms including teenager's and children's bedrooms, a large modern kitchen/dining area with crittall french doors and skylights for plenty of natural light. London Borough of Bromley.

## Features

Bay Window | Crittall | Driveway | Ensuite | Exposed Brick | Fireplace | Garden | Home Office | Island Kitchen | Large Bedroom | Large Driveway | Large Kitchen | Multiple Bedrooms | Parquet Floor | Skylights | Staircase | Tiled Floor | Walk In Shower | Wood Floors