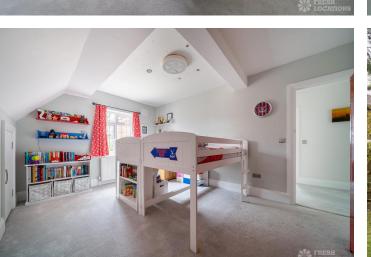

## FL2496 Langley Way - BR3

https://www.freshlocations.com/property/langley-way/

Detached house shoot location in South East London. This family home features spacious bedrooms including teenager's and children's bedrooms, a large modern kitchen/dining area with crittall french doors and skylights for plenty of natural light. London Borough of Bromley.

## Features

Bay Window | Crittall | Driveway | Ensuite | Exposed Brick | Fireplace | Garden | Home Office | Island Kitchen | Large Bedroom | Large Driveway | Large Kitchen | Multiple Bedrooms | Parquet Floor | Skylights | Staircase | Tiled Floor | Walk In Shower | Wood Floors