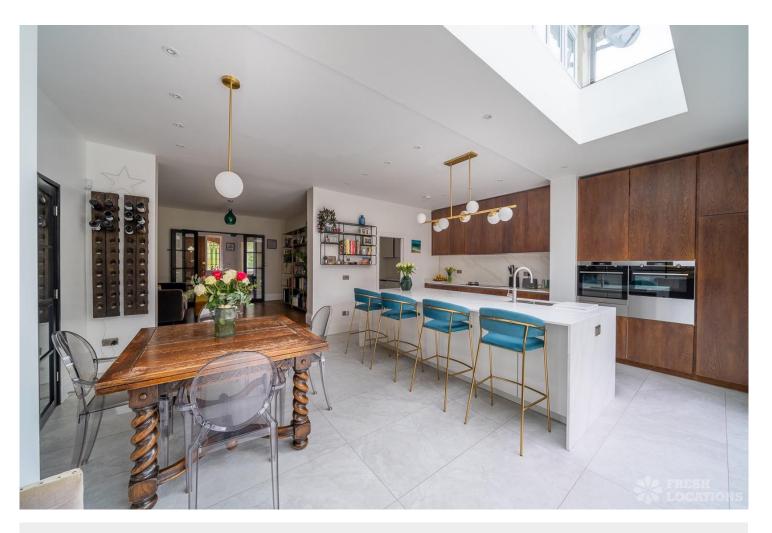

## FL2496 Langley Way - BR3

https://www.freshlocations.com/property/langley-way/

Detached house shoot location in South East London. This family home features spacious bedrooms including teenager's and children's bedrooms, a large modern kitchen/dining area with crittall french doors and skylights for plenty of natural light. London Borough of Bromley.

## Features

Bay Window | Crittall | Driveway | Ensuite | Exposed Brick | Fireplace | Garden | Home Office | Island Kitchen | Large Bedroom | Large Driveway | Large Kitchen | Multiple Bedrooms | Parquet Floor | Skylights | Staircase | Tiled Floor | Walk In Shower | Wood Floors