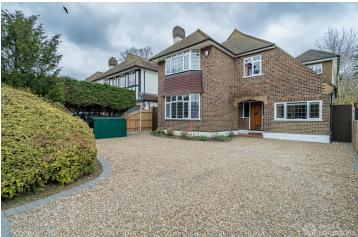

## FL2496 Langley Way - BR3

https://www.freshlocations.com/property/langley-way/

Detached house shoot location in South East London. This family home features spacious bedrooms including teenager's and children's bedrooms, a large modern kitchen/dining area with crittall french doors and skylights for plenty of natural light. London Borough of Bromley.

## Features

Bay Window | Crittall | Driveway | Ensuite | Exposed Brick | Fireplace | Garden | Home Office | Island Kitchen | Large Bedroom | Large Driveway | Large Kitchen | Multiple Bedrooms | Parquet Floor | Skylights | Staircase | Tiled Floor | Walk In Shower | Wood Floors