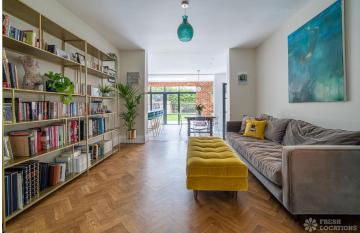

## Features

Bay Window | Crittall | Driveway | Ensuite | Exposed Brick | Fireplace | Garden | Home Office | Island Kitchen | Large Bedroom | Large Driveway | Large Kitchen | Multiple Bedrooms | Parquet Floor | Skylights | Staircase | Tiled Floor | Walk In Shower | Wood Floors