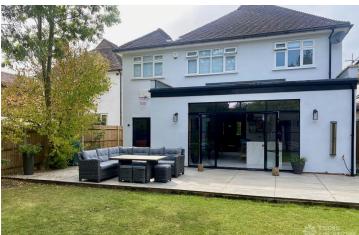

## FL2496 Langley Way - BR3

https://www.freshlocations.com/property/langley-way/

Detached house shoot location in South East London. This family home features spacious bedrooms including teenager's and children's bedrooms, a large modern kitchen/dining area with crittall french doors and skylights for plenty of natural light. London Borough of Bromley.

## Features

Bay Window | Crittall | Driveway | Ensuite | Exposed Brick | Fireplace | Garden | Home Office | Island Kitchen | Large Bedroom | Large Driveway | Large Kitchen | Multiple Bedrooms | Parquet Floor | Skylights | Staircase | Tiled Floor | Walk In Shower | Wood Floors