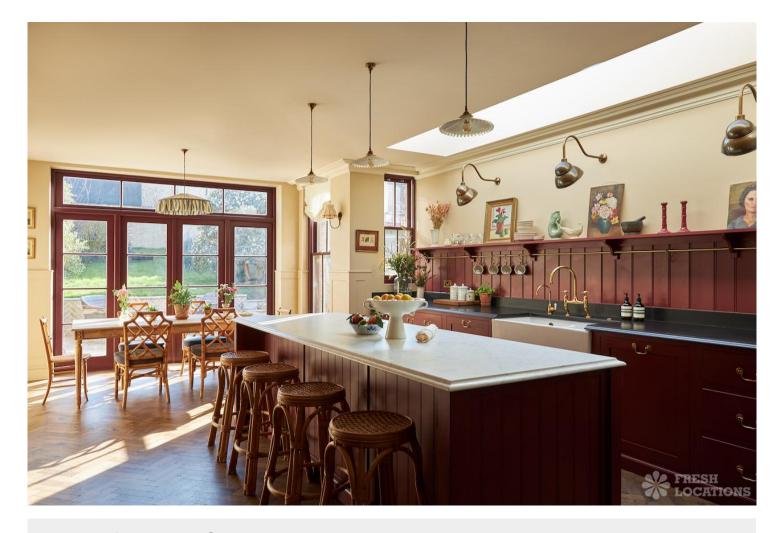

## FL2505 Ringmore - SE23

https://www.freshlocations.com/property/ringmore/

Semi-detached Victorian house in South East London. This chic home features colourful rooms, a large colourful kitchen with spacious dining area, a double reception room with original cornicing and panelling. London Borough of Lewisham.

## **Features**

Bay Window | Colourful Kitchen | Ensuite | Fireplace | Garden | Gas Hob | Island Kitchen | Large Bathroom | Large Bedroom | Large Kitchen | Panelling | Parquet Floor | Skylights | Staircase | Tiled Floor | Walk In Shower | Wood Floors | Wood Panelled