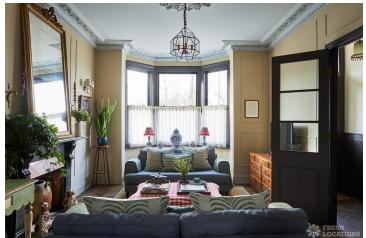

## FL2505 Ringmore - SE23

https://www.freshlocations.com/property/ringmore/

Semi-detached Victorian house in South East London. This chic home features colourful rooms, a large colourful kitchen with spacious dining area, a double reception room with original cornicing and panelling. London Borough of Lewisham.

## **Features**

Bay Window | Colourful Kitchen | Ensuite | Fireplace | Garden | Gas Hob | Island Kitchen | Large Bathroom | Large Bedroom | Large Kitchen | Panelling | Parquet Floor | Skylights | Staircase | Tiled Floor | Walk In Shower | Wood Floors | Wood Panelled