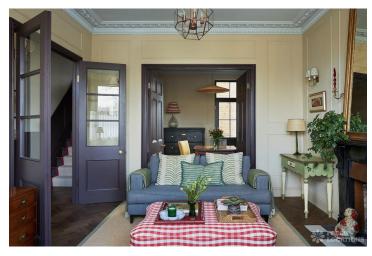

## FL2505 Ringmore - SE23

https://www.freshlocations.com/property/ringmore/

Semi-detached Victorian house in South East London. This chic home features colourful rooms, a large colourful kitchen with spacious dining area, a double reception room with original cornicing and panelling. London Borough of Lewisham.

## **Features**

Bay Window | Colourful Kitchen | Ensuite | Fireplace | Garden | Gas Hob | Island Kitchen | Large Bathroom | Large Bedroom | Large Kitchen | Panelling | Parquet Floor | Skylights | Staircase | Tiled Floor | Walk In Shower | Wood Floors | Wood Panelled