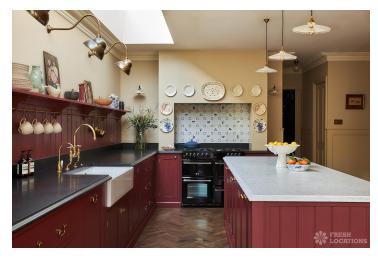

## FL2505 Ringmore - SE23

https://www.freshlocations.com/property/ringmore/

Semi-detached Victorian house in South East London. This chic home features colourful rooms, a large colourful kitchen with spacious dining area, a double reception room with original cornicing and panelling. London Borough of Lewisham.

## **Features**

Bay Window | Colourful Kitchen | Ensuite | Fireplace | Garden | Gas Hob | Island Kitchen | Large Bathroom | Large Bedroom | Large Kitchen | Panelling | Parquet Floor | Skylights | Staircase | Tiled Floor | Walk In Shower | Wood Floors | Wood Panelled