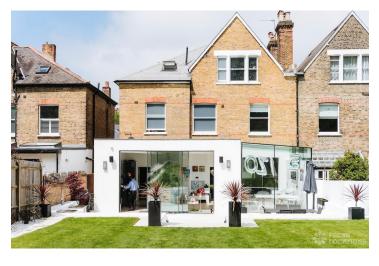

## **FL2515 Fiona - SE23**

https://www.freshlocations.com/property/fiona/

Semi-detached, double fronted Victorian house shoot location in South East London. Modern, glass box kitchen extention with an island kitchen, full height windows and skylights which offer plenty of natural light. 2 separate living rooms, original Victorian staircase and multiple large bedrooms including children's bedrooms. London Borough of Lewisham.