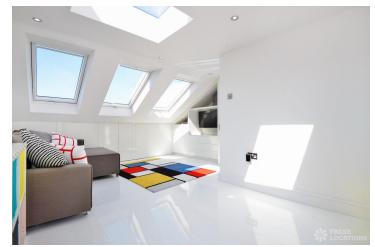

## **FL2515 Fiona - SE23**

https://www.freshlocations.com/property/fiona/

Semi-detached, double fronted Victorian house shoot location in South East London. Modern, glass box kitchen extention with an island kitchen, full height windows and skylights which offer plenty of natural light. 2 separate living rooms, original Victorian staircase and multiple large bedrooms including children's bedrooms. London Borough of Lewisham.

## **Features**

Driveway | Fireplace | Full Height Windows | Garden | Gas Hob | Island Kitchen | Large Bedroom | Large Garden | Large Kitchen | Light Wood Floor | Multiple Bedrooms | Parquet Floor | Skylights | Staircase | Swimming Pool | Tiled Floor | Wood Floors