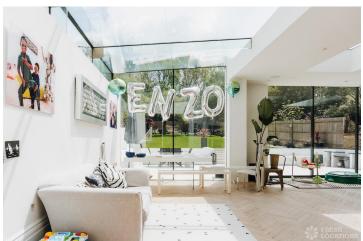

## **FL2515 Fiona - SE23**

https://www.freshlocations.com/property/fiona/

Semi-detached, double fronted Victorian house shoot location in South East London. Modern, glass box kitchen extention with an island kitchen, full height windows and skylights which offer plenty of natural light. 2 separate living rooms, original Victorian staircase and multiple large bedrooms including children's bedrooms. London Borough of Lewisham.