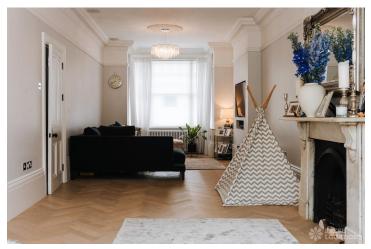

## **FL2515 Fiona - SE23**

https://www.freshlocations.com/property/fiona/

Semi-detached, double fronted Victorian house shoot location in South East London. Modern, glass box kitchen extention with an island kitchen, full height windows and skylights which offer plenty of natural light. 2 separate living rooms, original Victorian staircase and multiple large bedrooms including children's bedrooms. London Borough of Lewisham.

## **Features**

Driveway | Fireplace | Full Height Windows | Garden | Gas Hob | Island Kitchen | Large Bedroom | Large Garden | Large Kitchen | Light Wood Floor | Multiple Bedrooms | Parquet Floor | Skylights | Staircase | Swimming Pool | Tiled Floor | Wood Floors