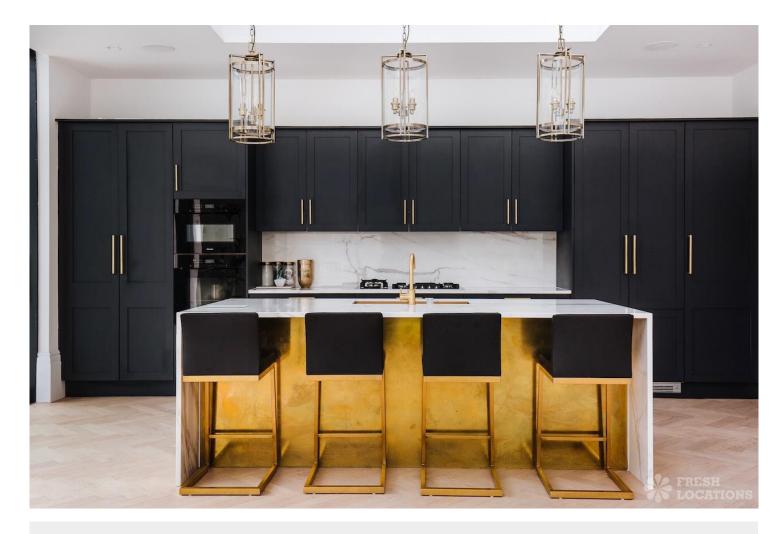

## **FL2515 Fiona - SE23**

https://www.freshlocations.com/property/fiona/

Semi-detached, double fronted Victorian house shoot location in South East London. Modern, glass box kitchen extention with an island kitchen, full height windows and skylights which offer plenty of natural light. 2 separate living rooms, original Victorian staircase and multiple large bedrooms including children's bedrooms. London Borough of Lewisham.

## **Features**

Driveway | Fireplace | Full Height Windows | Garden | Gas Hob | Island Kitchen | Large Bedroom | Large Garden | Large Kitchen | Light Wood Floor | Multiple Bedrooms | Parquet Floor | Skylights | Staircase | Swimming Pool | Tiled Floor | Wood Floors