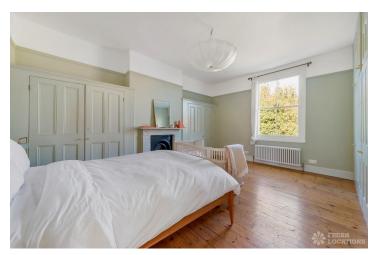

## **Features**

Bay Window | Crittall | Fireplace | Garden | Island Kitchen | Large Bathroom | Large Bedroom | Large Garden | Large Kitchen | Light Wood Floor | Parquet Floor | Skylights | Staircase | Tiled Floor | Wood Floors