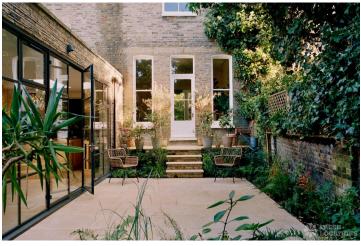

## FL2523 Evering - E5

https://www.freshlocations.com/property/evering/

Georgian family house in East London. Unique shoot location with high ceilings and lots of natural light throughout. The focal point are the two living spaces, connected by an arched art-deco inspired doorway and the ceiling to floor glass kitchen extension with parquet flooring and direct access to a ten metre long garden. London Borough of Hackney.

## **Features**

Bay Window | Crittall | Fireplace | Garden | Island Kitchen | Large Bathroom | Large Bedroom | Large Garden | Large Kitchen | Light Wood Floor | Parquet Floor | Skylights | Staircase | Tiled Floor | Wood Floors