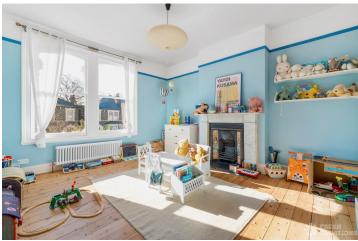

## **Features**

Bay Window | Crittall | Fireplace | Garden | Island Kitchen | Large Bathroom | Large Bedroom | Large Garden | Large Kitchen | Light Wood Floor | Parquet Floor | Skylights | Staircase | Tiled Floor | Wood Floors