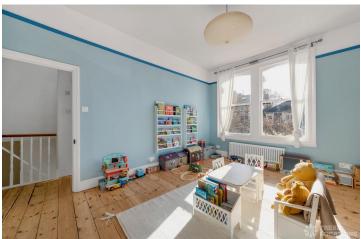

## **Features**

Bay Window | Crittall | Fireplace | Garden | Island Kitchen | Large Bathroom | Large Bedroom | Large Garden | Large Kitchen | Light Wood Floor | Parquet Floor | Skylights | Staircase | Tiled Floor | Wood Floors