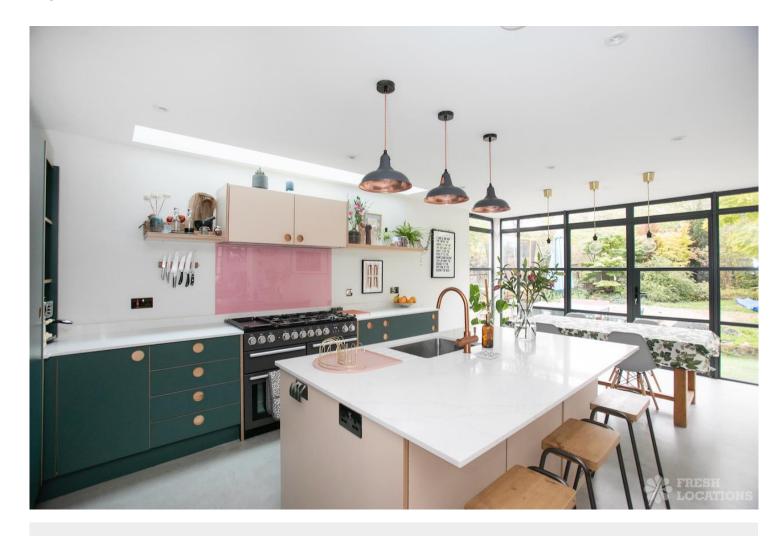

## FL2585 Catford - SE4

https://www.freshlocations.com/property/catford/

Colourful semi-detached house in East London. This shoot location offers modern features with a quirky style. Rooms include a large kitchen/dining area with an island kitchen and full height crittall windows and doors that lead to a spacious patio/garden. London Borough of Lewisham.

## **Features**

Bay Window | Colourful Kitchen | Crittall | Driveway | Full Height Windows | Garden | Gas Hob | Island Kitchen | Polished Concrete | Tiled Floor | Walk In Shower | Wood Floors

© 2023 Fresh Locations