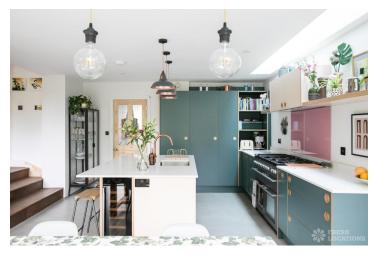

## FL2585 Catford - SE4

https://www.freshlocations.com/property/catford/

Colourful semi-detached house in East London. This shoot location offers modern features with a quirky style. Rooms include a large kitchen/dining area with an island kitchen and full height crittall windows and doors that lead to a spacious patio/garden. London Borough of Lewisham.

## **Features**

Bay Window | Colourful Kitchen | Crittall | Driveway | Full Height Windows | Garden | Gas Hob | Island Kitchen | Polished Concrete | Tiled Floor | Walk In Shower | Wood Floors

© 2023 Fresh Locations