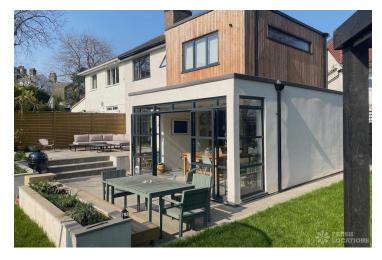

## FL2585 Catford - SE4

https://www.freshlocations.com/property/catford/

Colourful semi-detached house in East London. This shoot location offers modern features with a quirky style. Rooms include a large kitchen/dining area with an island kitchen and full height crittall windows and doors that lead to a spacious patio/garden. London Borough of Lewisham.

## **Features**

Bay Window | Colourful Kitchen | Crittall | Driveway | Full Height Windows | Garden | Gas Hob | Island Kitchen | Polished Concrete | Tiled Floor | Walk In Shower | Wood Floors

© 2023 Fresh Locations