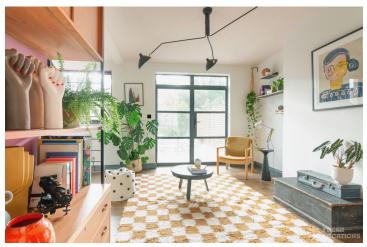

## FL2585 Catford - SE4

https://www.freshlocations.com/property/catford/

Colourful semi-detached house in East London. This shoot location offers modern features with a quirky style. Rooms include a large kitchen/dining area with an island kitchen and full height crittall windows and doors that lead to a spacious patio/garden. London Borough of Lewisham.

## **Features**

Bay Window | Colourful Kitchen | Crittall | Driveway | Full Height Windows | Garden | Gas Hob | Island Kitchen | Polished Concrete | Tiled Floor | Walk In Shower | Wood Floors

© 2023 Fresh Locations