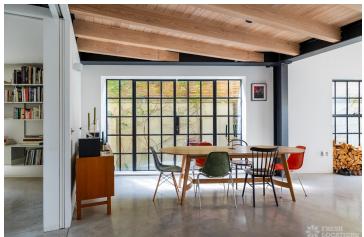

## FL2589 Gin Distillery - E1

https://www.freshlocations.com/property/gin-distillery/

Converted Gin Distillery that has been architecturally designed to create a light and modern shoot location in East London. The house features a large downstairs living area with large crittal windows and exposed steel beams. London Borough of Tower Hamlets.

## **Features**

Courtyard | Crittall | Exposed Beams | Gas Hob | Island Cooker | Island Kitchen | Large Bathroom | Light Wood Floor | Multiple Bathrooms | Multiple Living Rooms | Open Staircase | Polished Concrete | Skylights | Walk In Shower | White Kitchen | Wood Floors | Wood Panelled