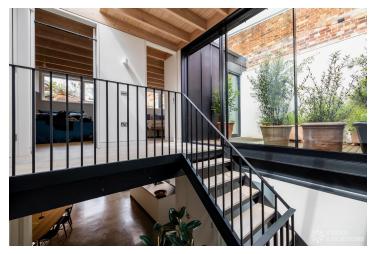

## FL2589 Gin Distillery - E1

https://www.freshlocations.com/property/gin-distillery/

Converted Gin Distillery that has been architecturally designed to create a light and modern shoot location in East London. The house features a large downstairs living area with large crittal windows and exposed steel beams. London Borough of Tower Hamlets.

## **Features**

Courtyard | Crittall | Exposed Beams | Gas Hob | Island Cooker | Island Kitchen | Large Bathroom | Light Wood Floor | Multiple Bathrooms | Multiple Living Rooms | Open Staircase | Polished Concrete | Skylights | Walk In Shower | White Kitchen | Wood Floors | Wood Panelled