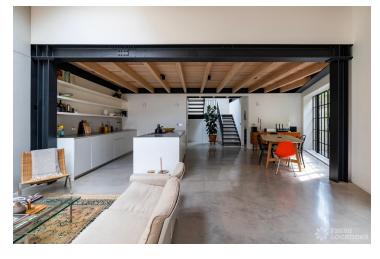

## FL2589 Gin Distillery - E1

https://www.freshlocations.com/property/gin-distillery/

Converted Gin Distillery that has been architecturally designed to create a light and modern shoot location in East London. The house features a large downstairs living area with large crittal windows and exposed steel beams. London Borough of Tower Hamlets.

## **Features**

Courtyard | Crittall | Exposed Beams | Gas Hob | Island Cooker | Island Kitchen | Large Bathroom | Light Wood Floor | Multiple Bathrooms | Multiple Living Rooms | Open Staircase | Polished Concrete | Skylights | Walk In Shower | White Kitchen | Wood Floors | Wood Panelled