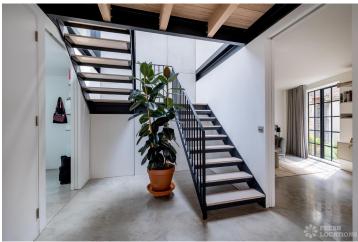

## FL2589 Gin Distillery - E1

https://www.freshlocations.com/property/gin-distillery/

Converted Gin Distillery that has been architecturally designed to create a light and modern shoot location in East London. The house features a large downstairs living area with large crittal windows and exposed steel beams. London Borough of Tower Hamlets.

## **Features**

Courtyard | Crittall | Exposed Beams | Gas Hob | Island Cooker | Island Kitchen | Large Bathroom | Light Wood Floor | Multiple Bathrooms | Multiple Living Rooms | Open Staircase | Polished Concrete | Skylights | Walk In Shower | White Kitchen | Wood Floors | Wood Panelled