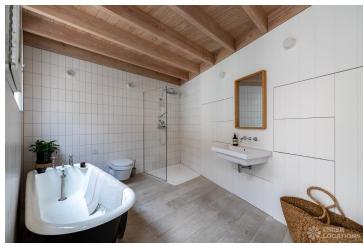

## **Features**

Courtyard | Crittall | Exposed Beams | Gas Hob | Island Cooker | Island Kitchen | Large Bathroom | Light Wood Floor | Multiple Bathrooms | Multiple Living Rooms | Open Staircase | Polished Concrete | Skylights | Walk In Shower | White Kitchen | Wood Floors | Wood Panelled