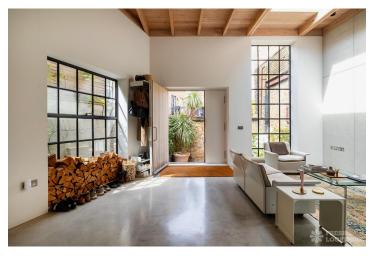

## FL2589 Gin Distillery - E1

https://www.freshlocations.com/property/gin-distillery/

Converted Gin Distillery that has been architecturally designed to create a light and modern shoot location in East London. The house features a large downstairs living area with large crittal windows and exposed steel beams. London Borough of Tower Hamlets.

## **Features**

Courtyard | Crittall | Exposed Beams | Gas Hob | Island Cooker | Island Kitchen | Large Bathroom | Light Wood Floor | Multiple Bathrooms | Multiple Living Rooms | Open Staircase | Polished Concrete | Skylights | Walk In Shower | White Kitchen | Wood Floors | Wood Panelled