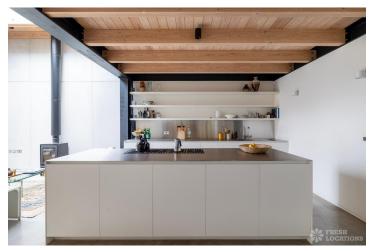

## FL2589 Gin Distillery - E1

https://www.freshlocations.com/property/gin-distillery/

Converted Gin Distillery that has been architecturally designed to create a light and modern shoot location in East London. The house features a large downstairs living area with large crittal windows and exposed steel beams. London Borough of Tower Hamlets.

## **Features**

Courtyard | Crittall | Exposed Beams | Gas Hob | Island Cooker | Island Kitchen | Large Bathroom | Light Wood Floor | Multiple Bathrooms | Multiple Living Rooms | Open Staircase | Polished Concrete | Skylights | Walk In Shower | White Kitchen | Wood Floors | Wood Panelled