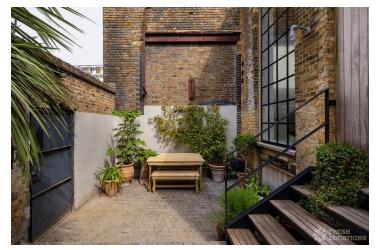

## FL2589 Gin Distillery - E1

https://www.freshlocations.com/property/gin-distillery/

Converted Gin Distillery that has been architecturally designed to create a light and modern shoot location in East London. The house features a large downstairs living area with large crittal windows and exposed steel beams. London Borough of Tower Hamlets.

## **Features**

Courtyard | Crittall | Exposed Beams | Gas Hob | Island Cooker | Island Kitchen | Large Bathroom | Light Wood Floor | Multiple Bathrooms | Multiple Living Rooms | Open Staircase | Polished Concrete | Skylights | Walk In Shower | White Kitchen | Wood Floors | Wood Panelled