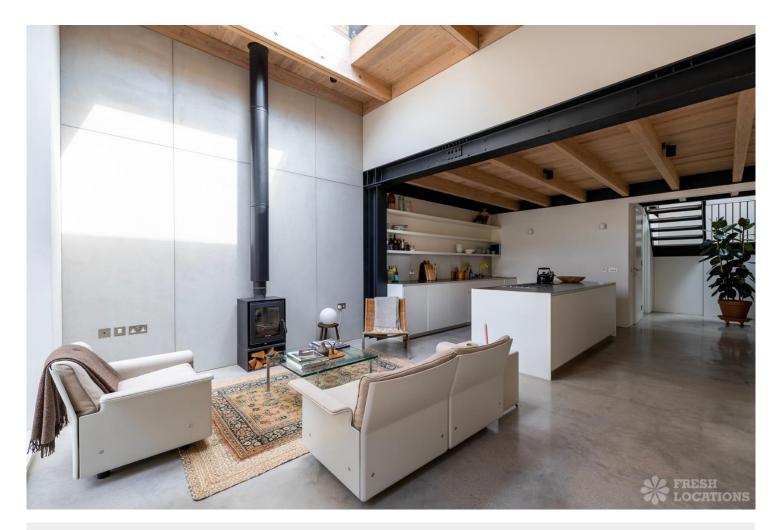

## FL2589 Gin Distillery - E1

https://www.freshlocations.com/property/gin-distillery/

Converted Gin Distillery that has been architecturally designed to create a light and modern shoot location in East London. The house features a large downstairs living area with large crittal windows and exposed steel beams. London Borough of Tower Hamlets.

## **Features**

Courtyard | Crittall | Exposed Beams | Gas Hob | Island Cooker | Island Kitchen | Large Bathroom | Light Wood Floor | Multiple Bathrooms | Multiple Living Rooms | Open Staircase | Polished Concrete | Skylights | Walk In Shower | White Kitchen | Wood Floors | Wood Panelled