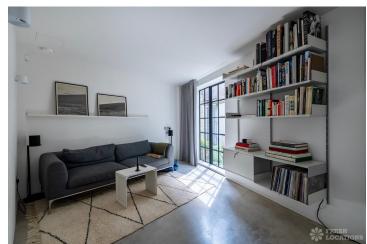

## FL2589 Gin Distillery - E1

https://www.freshlocations.com/property/gin-distillery/

Converted Gin Distillery that has been architecturally designed to create a light and modern shoot location in East London. The house features a large downstairs living area with large crittal windows and exposed steel beams. London Borough of Tower Hamlets.

## **Features**

Courtyard | Crittall | Exposed Beams | Gas Hob | Island Cooker | Island Kitchen | Large Bathroom | Light Wood Floor | Multiple Bathrooms | Multiple Living Rooms | Open Staircase | Polished Concrete | Skylights | Walk In Shower | White Kitchen | Wood Floors | Wood Panelled