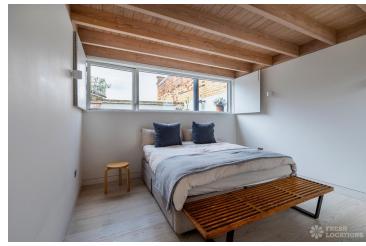

## FL2589 Gin Distillery - E1

https://www.freshlocations.com/property/gin-distillery/

Converted Gin Distillery that has been architecturally designed to create a light and modern shoot location in East London. The house features a large downstairs living area with large crittal windows and exposed steel beams. London Borough of Tower Hamlets.

## **Features**

Courtyard | Crittall | Exposed Beams | Gas Hob | Island Cooker | Island Kitchen | Large Bathroom | Light Wood Floor | Multiple Bathrooms | Multiple Living Rooms | Open Staircase | Polished Concrete | Skylights | Walk In Shower | White Kitchen | Wood Floors | Wood Panelled