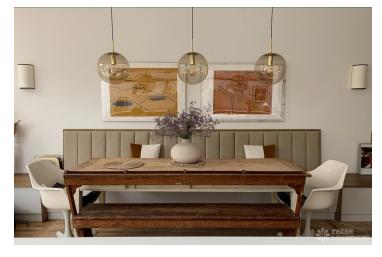

## FL2592 Linden - NW6

https://www.freshlocations.com/property/linden/

A stylish Victorian terraced house shoot location in North West London. This property has been crafted to integrate modern styles with the house's traditional Victorian features. Main features include a large kitchen diner with a side extension and an island cooker with a gas hob. London Borough of Brent.

## **Features**

Bay Window | Courtyard | Fireplace | Garden | Gas Hob | Island Cooker | Island Kitchen | Large Kitchen | Light Wood Floor | Multiple Bathrooms | Multiple Bedrooms | Multiple Living Rooms | Parquet Floor | Skylights | Staircase | Tiled Floor | Wood Floors