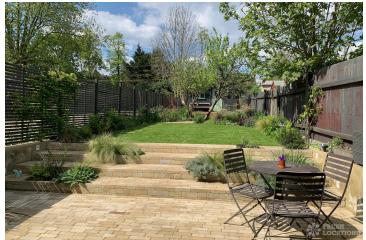

## **Features**

Bay Window | Courtyard | Fireplace | Garden | Gas Hob | Island Cooker | Island Kitchen | Large Kitchen | Light Wood Floor | Multiple Bathrooms | Multiple Bedrooms | Multiple Living Rooms | Parquet Floor | Skylights | Staircase | Tiled Floor | Wood Floors