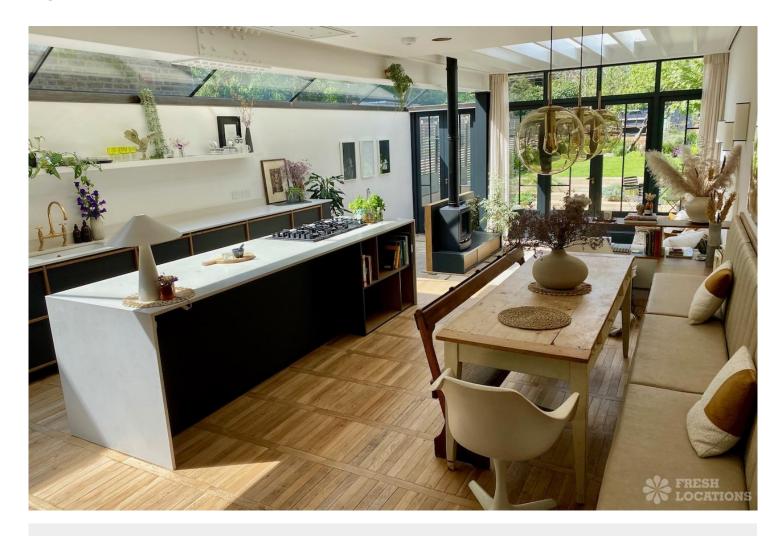

## FL2592 Linden - NW6

https://www.freshlocations.com/property/linden/

A stylish Victorian terraced house shoot location in North West London. This property has been crafted to integrate modern styles with the house's traditional Victorian features. Main features include a large kitchen diner with a side extension and an island cooker with a gas hob. London Borough of Brent.

## **Features**

Bay Window | Courtyard | Fireplace | Garden | Gas Hob | Island Cooker | Island Kitchen | Large Kitchen | Light Wood Floor | Multiple Bathrooms | Multiple Bedrooms | Multiple Living Rooms | Parquet Floor | Skylights | Staircase | Tiled Floor | Wood Floors