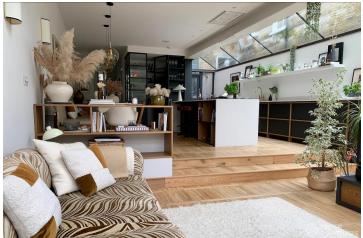

## FL2592 Linden - NW6

https://www.freshlocations.com/property/linden/

A stylish Victorian terraced house shoot location in North West London. This property has been crafted to integrate modern styles with the house's traditional Victorian features. Main features include a large kitchen diner with a side extension and an island cooker with a gas hob. London Borough of Brent.

## **Features**

Bay Window | Courtyard | Fireplace | Garden | Gas Hob | Island Cooker | Island Kitchen | Large Kitchen | Light Wood Floor | Multiple Bathrooms | Multiple Bedrooms | Multiple Living Rooms | Parquet Floor | Skylights | Staircase | Tiled Floor | Wood Floors