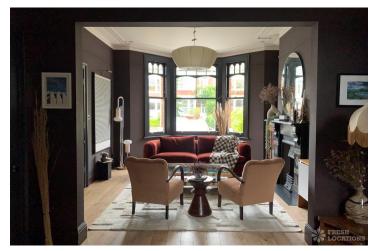

## FL2592 Linden - NW6

https://www.freshlocations.com/property/linden/

A stylish Victorian terraced house shoot location in North West London. This property has been crafted to integrate modern styles with the house's traditional Victorian features. Main features include a large kitchen diner with a side extension and an island cooker with a gas hob. London Borough of Brent.

## **Features**

Bay Window | Courtyard | Fireplace | Garden | Gas Hob | Island Cooker | Island Kitchen | Large Kitchen | Light Wood Floor | Multiple Bathrooms | Multiple Bedrooms | Multiple Living Rooms | Parquet Floor | Skylights | Staircase | Tiled Floor | Wood Floors