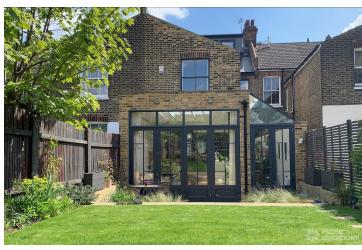

## FL2592 Linden - NW6

https://www.freshlocations.com/property/linden/

A stylish Victorian terraced house shoot location in North West London. This property has been crafted to integrate modern styles with the house's traditional Victorian features. Main features include a large kitchen diner with a side extension and an island cooker with a gas hob. London Borough of Brent.

## **Features**

Bay Window | Courtyard | Fireplace | Garden | Gas Hob | Island Cooker | Island Kitchen | Large Kitchen | Light Wood Floor | Multiple Bathrooms | Multiple Bedrooms | Multiple Living Rooms | Parquet Floor | Skylights | Staircase | Tiled Floor | Wood Floors