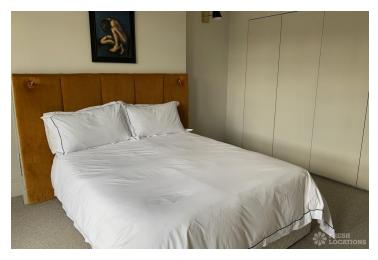

## **Features**

Bay Window | Courtyard | Fireplace | Garden | Gas Hob | Island Cooker | Island Kitchen | Large Kitchen | Light Wood Floor | Multiple Bathrooms | Multiple Bedrooms | Multiple Living Rooms | Parquet Floor | Skylights | Staircase | Tiled Floor | Wood Floors