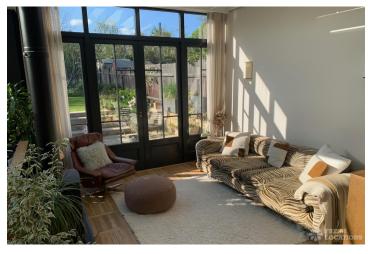

## FL2592 Linden - NW6

https://www.freshlocations.com/property/linden/

A stylish Victorian terraced house shoot location in North West London. This property has been crafted to integrate modern styles with the house's traditional Victorian features. Main features include a large kitchen diner with a side extension and an island cooker with a gas hob. London Borough of Brent.

## **Features**

Bay Window | Courtyard | Fireplace | Garden | Gas Hob | Island Cooker | Island Kitchen | Large Kitchen | Light Wood Floor | Multiple Bathrooms | Multiple Bedrooms | Multiple Living Rooms | Parquet Floor | Skylights | Staircase | Tiled Floor | Wood Floors