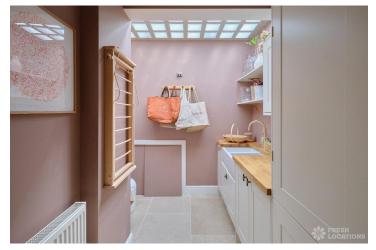

## **FL2601 Byrom - W3**

https://www.freshlocations.com/property/byrom/

A large colourful semi-detatched Victorian House spread over three floors. The lower floor includes an open plan kitchen/diner with an attached playroom which leads out to a large garden. The rest of the house has two reception rooms, multiple good sized bedrooms and multiple bathrooms. London Borough of Ealing.

## **Features**

Bay Window | Courtyard | Fireplace | Garden | Gas Hob | Island Kitchen | Large Kitchen | Light Wood Floor | Multiple Bathrooms | Multiple Bedrooms | Multiple Living Rooms | Roof Terrace | Staircase | Walk In Shower | Walk In Wardrobe | White Kitchen | Wood Floors