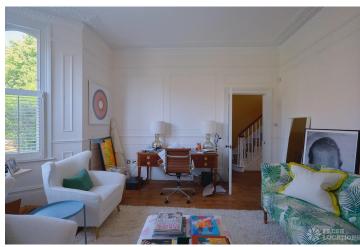

## **FL2601 Byrom - W3**

https://www.freshlocations.com/property/byrom/

A large colourful semi-detatched Victorian House spread over three floors. The lower floor includes an open plan kitchen/diner with an attached playroom which leads out to a large garden. The rest of the house has two reception rooms, multiple good sized bedrooms and multiple bathrooms. London Borough of Ealing.

## **Features**

Bay Window | Courtyard | Fireplace | Garden | Gas Hob | Island Kitchen | Large Kitchen | Light Wood Floor | Multiple Bathrooms | Multiple Bedrooms | Multiple Living Rooms | Roof Terrace | Staircase | Walk In Shower | Walk In Wardrobe | White Kitchen | Wood Floors