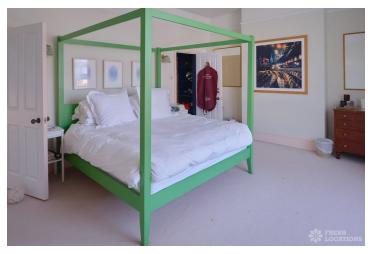

## **FL2601 Byrom - W3**

https://www.freshlocations.com/property/byrom/

A large colourful semi-detatched Victorian House spread over three floors. The lower floor includes an open plan kitchen/diner with an attached playroom which leads out to a large garden. The rest of the house has two reception rooms, multiple good sized bedrooms and multiple bathrooms. London Borough of Ealing.

## **Features**

Bay Window | Courtyard | Fireplace | Garden | Gas Hob | Island Kitchen | Large Kitchen | Light Wood Floor | Multiple Bathrooms | Multiple Bedrooms | Multiple Living Rooms | Roof Terrace | Staircase | Walk In Shower | Walk In Wardrobe | White Kitchen | Wood Floors