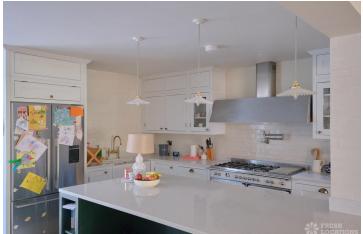

## **FL2601 Byrom - W3**

https://www.freshlocations.com/property/byrom/

A large colourful semi-detatched Victorian House spread over three floors. The lower floor includes an open plan kitchen/diner with an attached playroom which leads out to a large garden. The rest of the house has two reception rooms, multiple good sized bedrooms and multiple bathrooms. London Borough of Ealing.

## **Features**

Bay Window | Courtyard | Fireplace | Garden | Gas Hob | Island Kitchen | Large Kitchen | Light Wood Floor | Multiple Bathrooms | Multiple Bedrooms | Multiple Living Rooms | Roof Terrace | Staircase | Walk In Shower | Walk In Wardrobe | White Kitchen | Wood Floors