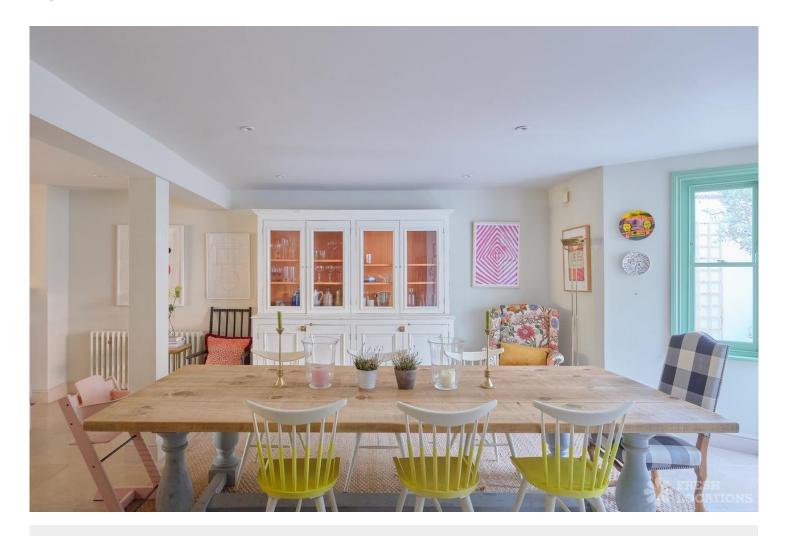

## **FL2601 Byrom - W3**

https://www.freshlocations.com/property/byrom/

A large colourful semi-detatched Victorian House spread over three floors. The lower floor includes an open plan kitchen/diner with an attached playroom which leads out to a large garden. The rest of the house has two reception rooms, multiple good sized bedrooms and multiple bathrooms. London Borough of Ealing.

## **Features**

Bay Window | Courtyard | Fireplace | Garden | Gas Hob | Island Kitchen | Large Kitchen | Light Wood Floor | Multiple Bathrooms | Multiple Bedrooms | Multiple Living Rooms | Roof Terrace | Staircase | Walk In Shower | Walk In Wardrobe | White Kitchen | Wood Floors