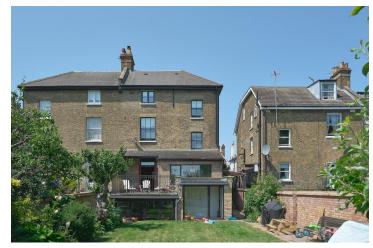

## **FL2601 Byrom - W3**

https://www.freshlocations.com/property/byrom/

A large colourful semi-detatched Victorian House spread over three floors. The lower floor includes an open plan kitchen/diner with an attached playroom which leads out to a large garden. The rest of the house has two reception rooms, multiple good sized bedrooms and multiple bathrooms. London Borough of Ealing.

## **Features**

Bay Window | Courtyard | Fireplace | Garden | Gas Hob | Island Kitchen | Large Kitchen | Light Wood Floor | Multiple Bathrooms | Multiple Bedrooms | Multiple Living Rooms | Roof Terrace | Staircase | Walk In Shower | Walk In Wardrobe | White Kitchen | Wood Floors