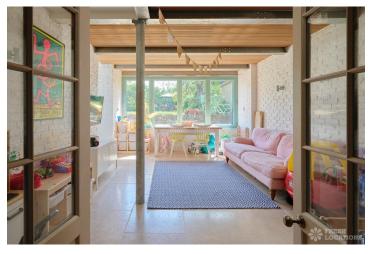

## **FL2601 Byrom - W3**

https://www.freshlocations.com/property/byrom/

A large colourful semi-detatched Victorian House spread over three floors. The lower floor includes an open plan kitchen/diner with an attached playroom which leads out to a large garden. The rest of the house has two reception rooms, multiple good sized bedrooms and multiple bathrooms. London Borough of Ealing.

## **Features**

Bay Window | Courtyard | Fireplace | Garden | Gas Hob | Island Kitchen | Large Kitchen | Light Wood Floor | Multiple Bathrooms | Multiple Bedrooms | Multiple Living Rooms | Roof Terrace | Staircase | Walk In Shower | Walk In Wardrobe | White Kitchen | Wood Floors