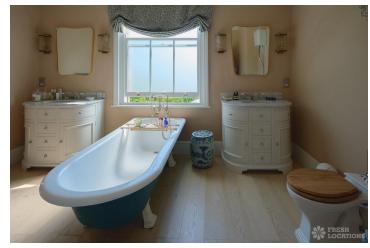

## **FL2601 Byrom - W3**

https://www.freshlocations.com/property/byrom/

A large colourful semi-detatched Victorian House spread over three floors. The lower floor includes an open plan kitchen/diner with an attached playroom which leads out to a large garden. The rest of the house has two reception rooms, multiple good sized bedrooms and multiple bathrooms. London Borough of Ealing.

## **Features**

Bay Window | Courtyard | Fireplace | Garden | Gas Hob | Island Kitchen | Large Kitchen | Light Wood Floor | Multiple Bathrooms | Multiple Bedrooms | Multiple Living Rooms | Roof Terrace | Staircase | Walk In Shower | Walk In Wardrobe | White Kitchen | Wood Floors