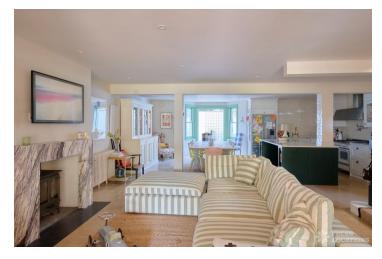

## **FL2601 Byrom - W3**

https://www.freshlocations.com/property/byrom/

A large colourful semi-detatched Victorian House spread over three floors. The lower floor includes an open plan kitchen/diner with an attached playroom which leads out to a large garden. The rest of the house has two reception rooms, multiple good sized bedrooms and multiple bathrooms. London Borough of Ealing.

## **Features**

Bay Window | Courtyard | Fireplace | Garden | Gas Hob | Island Kitchen | Large Kitchen | Light Wood Floor | Multiple Bathrooms | Multiple Bedrooms | Multiple Living Rooms | Roof Terrace | Staircase | Walk In Shower | Walk In Wardrobe | White Kitchen | Wood Floors