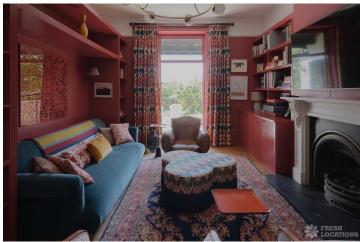

## **FL2601 Byrom - W3**

https://www.freshlocations.com/property/byrom/

A large colourful semi-detatched Victorian House spread over three floors. The lower floor includes an open plan kitchen/diner with an attached playroom which leads out to a large garden. The rest of the house has two reception rooms, multiple good sized bedrooms and multiple bathrooms. London Borough of Ealing.

## **Features**

Bay Window | Courtyard | Fireplace | Garden | Gas Hob | Island Kitchen | Large Kitchen | Light Wood Floor | Multiple Bathrooms | Multiple Bedrooms | Multiple Living Rooms | Roof Terrace | Staircase | Walk In Shower | Walk In Wardrobe | White Kitchen | Wood Floors