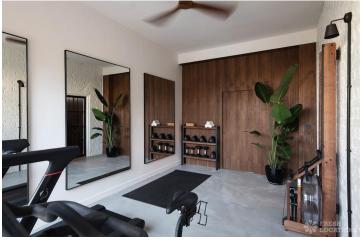

## FL2606 Ederline - SW16

https://www.freshlocations.com/property/ederline/

An architect designed semi-detached house in South West London. The house is an artful blend of classic Edwardian style with contemporary features. The property features a large kitchen/living space with crittall doors, multiple bedrooms with ensuite wet rooms and a home gym. London Borough of Lambeth.

## **Features**

Crittall | Driveway | Ensuite | Exposed Plaster | Fireplace | Gas Hob | Home Gym | Island Kitchen | Large Bathroom | Large Kitchen | Light Wood Floor | Multiple Bathrooms | Multiple Bedrooms | Polished Concrete | Skylights | Staircase | Walk In Shower | Wood Floors