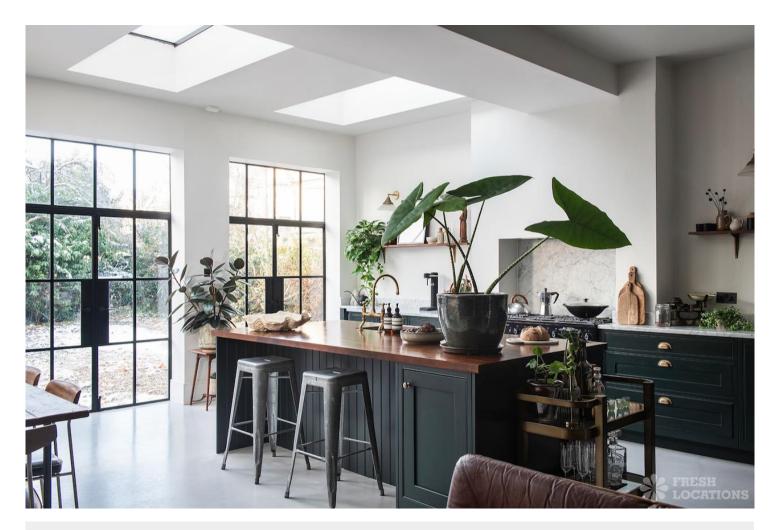

## FL2606 Ederline - SW16

https://www.freshlocations.com/property/ederline/

An architect designed semi-detached house in South West London. The house is an artful blend of classic Edwardian style with contemporary features. The property features a large kitchen/living space with crittall doors, multiple bedrooms with ensuite wet rooms and a home gym. London Borough of Lambeth.

## **Features**

Crittall | Driveway | Ensuite | Exposed Plaster | Fireplace | Gas Hob | Home Gym | Island Kitchen | Large Bathroom | Large Kitchen | Light Wood Floor | Multiple Bathrooms | Multiple Bedrooms | Polished Concrete | Skylights | Staircase | Walk In Shower | Wood Floors