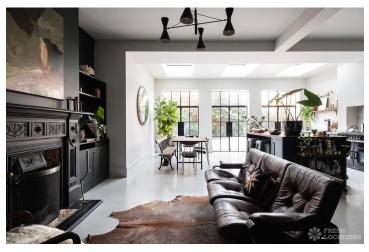

## FL2606 Ederline - SW16

https://www.freshlocations.com/property/ederline/

An architect designed semi-detached house in South West London. The house is an artful blend of classic Edwardian style with contemporary features. The property features a large kitchen/living space with crittall doors, multiple bedrooms with ensuite wet rooms and a home gym. London Borough of Lambeth.

## **Features**

Crittall | Driveway | Ensuite | Exposed Plaster | Fireplace | Gas Hob | Home Gym | Island Kitchen | Large Bathroom | Large Kitchen | Light Wood Floor | Multiple Bathrooms | Multiple Bedrooms | Polished Concrete | Skylights | Staircase | Walk In Shower | Wood Floors