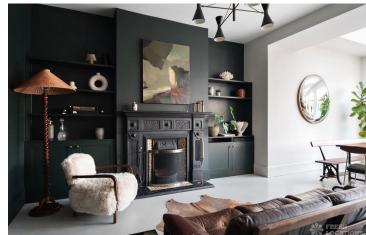

## FL2606 Ederline - SW16

https://www.freshlocations.com/property/ederline/

An architect designed semi-detached house in South West London. The house is an artful blend of classic Edwardian style with contemporary features. The property features a large kitchen/living space with crittall doors, multiple bedrooms with ensuite wet rooms and a home gym. London Borough of Lambeth.

## **Features**

Crittall | Driveway | Ensuite | Exposed Plaster | Fireplace | Gas Hob | Home Gym | Island Kitchen | Large Bathroom | Large Kitchen | Light Wood Floor | Multiple Bathrooms | Multiple Bedrooms | Polished Concrete | Skylights | Staircase | Walk In Shower | Wood Floors