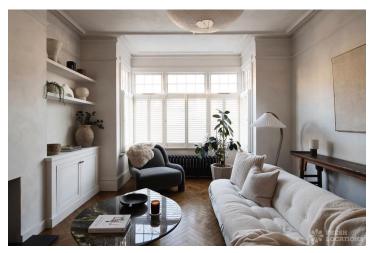

## FL2606 Ederline - SW16

https://www.freshlocations.com/property/ederline/

An architect designed semi-detached house in South West London. The house is an artful blend of classic Edwardian style with contemporary features. The property features a large kitchen/living space with crittall doors, multiple bedrooms with ensuite wet rooms and a home gym. London Borough of Lambeth.

## **Features**

Crittall | Driveway | Ensuite | Exposed Plaster | Fireplace | Gas Hob | Home Gym | Island Kitchen | Large Bathroom | Large Kitchen | Light Wood Floor | Multiple Bathrooms | Multiple Bedrooms | Polished Concrete | Skylights | Staircase | Walk In Shower | Wood Floors