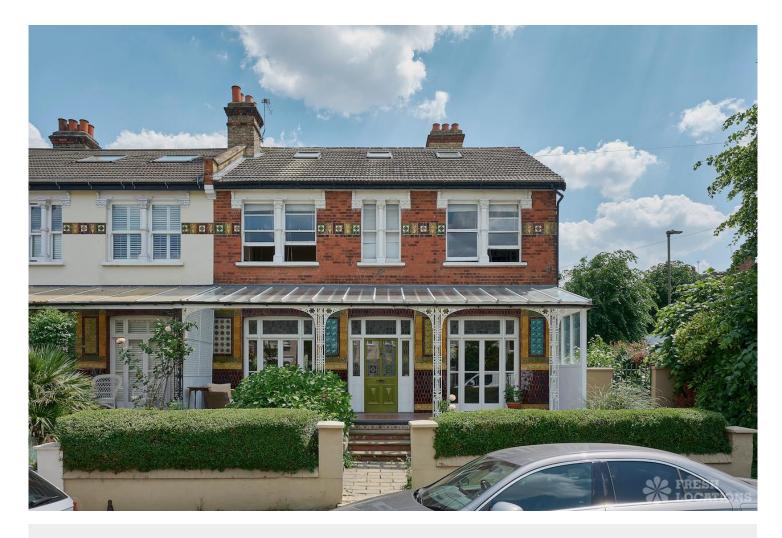

## FL2612 Fernwood - N11

https://www.freshlocations.com/property/fernwood/

Victorian semi-detached house in North London. This shoot location features Victorian tiles in the kitchen, bathroom and hallways, with original stained glass and fireplaces throughout. Multiple bedrooms located across the top two floors. As you enter the property, there is a tiled front porch, and at the back there is a substantial garden. London Borough of Barnet.