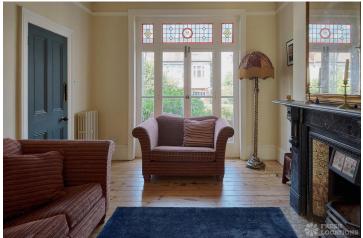

## FL2612 Fernwood - N11

https://www.freshlocations.com/property/fernwood/

Victorian semi-detached house in North London. This shoot location features Victorian tiles in the kitchen, bathroom and hallways, with original stained glass and fireplaces throughout. Multiple bedrooms located across the top two floors. As you enter the property, there is a tiled front porch, and at the back there is a substantial garden. London Borough of Barnet.

## **Features**

Colourful Kitchen | Dark Wood Floor | Fireplace | Garden | Gas Hob | Light Wood Floor | Multiple Bedrooms | Staircase | Tiled Floor | Wood Floors

© 2023 Fresh Locations

© 2023 Fresh Locations 2