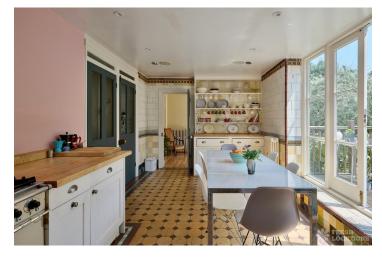

## FL2612 Fernwood - N11

https://www.freshlocations.com/property/fernwood/

Victorian semi-detached house in North London. This shoot location features Victorian tiles in the kitchen, bathroom and hallways, with original stained glass and fireplaces throughout. Multiple bedrooms located across the top two floors. As you enter the property, there is a tiled front porch, and at the back there is a substantial garden. London Borough of Barnet.

## **Features**

Colourful Kitchen | Dark Wood Floor | Fireplace | Garden | Gas Hob | Light Wood Floor | Multiple Bedrooms | Staircase | Tiled Floor | Wood Floors

© 2023 Fresh Locations

© 2023 Fresh Locations 2