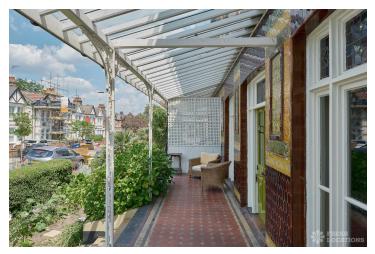

## FL2612 Fernwood - N11

https://www.freshlocations.com/property/fernwood/

Victorian semi-detached house in North London. This shoot location features Victorian tiles in the kitchen, bathroom and hallways, with original stained glass and fireplaces throughout. Multiple bedrooms located across the top two floors. As you enter the property, there is a tiled front porch, and at the back there is a substantial garden. London Borough of Barnet.