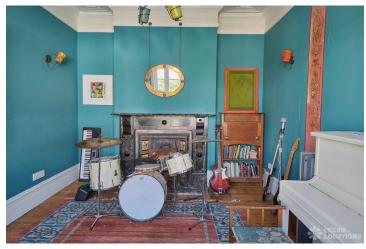

## FL2612 Fernwood - N11

https://www.freshlocations.com/property/fernwood/

Victorian semi-detached house in North London. This shoot location features Victorian tiles in the kitchen, bathroom and hallways, with original stained glass and fireplaces throughout. Multiple bedrooms located across the top two floors. As you enter the property, there is a tiled front porch, and at the back there is a substantial garden. London Borough of Barnet.

## **Features**

Colourful Kitchen | Dark Wood Floor | Fireplace | Garden | Gas Hob | Light Wood Floor | Multiple Bedrooms | Staircase | Tiled Floor | Wood Floors

© 2023 Fresh Locations

© 2023 Fresh Locations 2