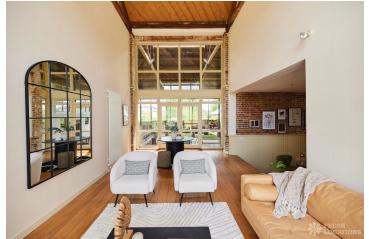

## FL2630 Wicklow - CM1

https://www.freshlocations.com/property/wicklow/

Converted barn shoot location in Essex. This property features raw elements throughout, such as exposed brick and beams. 3 reception rooms, 5 bedrooms and multiple bathrooms. Full height windows allow lots of light into the property, and the high ceilings create a spacious feel. Large driveway and covered garden area.

## **Features**

Driveway | Exposed Beams | Exposed Brick | Fireplace | Full Height Windows | Garden | Large Bedroom | Large Driveway | Large Garden | Multiple Bathrooms | Multiple Bedrooms | Multiple Living Rooms | Open Staircase | Skylights | Staircase | Tiled Floor | Walk In Shower | Wood Floors | Wood Panelled