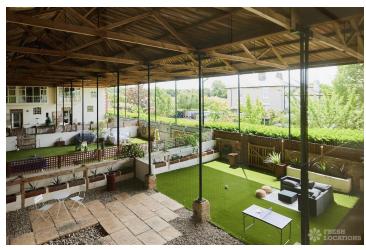

## FL2630 Wicklow - CM1

https://www.freshlocations.com/property/wicklow/

Converted barn shoot location in Essex. This property features raw elements throughout, such as exposed brick and beams. 3 reception rooms, 5 bedrooms and multiple bathrooms. Full height windows allow lots of light into the property, and the high ceilings create a spacious feel. Large driveway and covered garden area.

## **Features**

Driveway | Exposed Beams | Exposed Brick | Fireplace | Full Height Windows | Garden | Large Bedroom | Large Driveway | Large Garden | Multiple Bathrooms | Multiple Bedrooms | Multiple Living Rooms | Open Staircase | Skylights | Staircase | Tiled Floor | Walk In Shower | Wood Floors | Wood Panelled