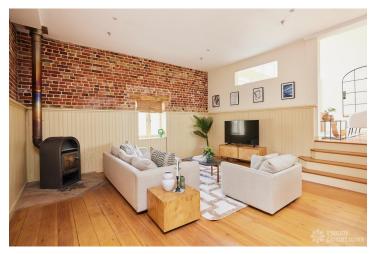

## FL2630 Wicklow - CM1

https://www.freshlocations.com/property/wicklow/

Converted barn shoot location in Essex. This property features raw elements throughout, such as exposed brick and beams. 3 reception rooms, 5 bedrooms and multiple bathrooms. Full height windows allow lots of light into the property, and the high ceilings create a spacious feel. Large driveway and covered garden area.

## **Features**

Driveway | Exposed Beams | Exposed Brick | Fireplace | Full Height Windows | Garden | Large Bedroom | Large Driveway | Large Garden | Multiple Bathrooms | Multiple Bedrooms | Multiple Living Rooms | Open Staircase | Skylights | Staircase | Tiled Floor | Walk In Shower | Wood Floors | Wood Panelled