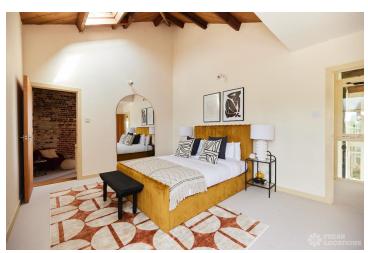

## FL2630 Wicklow - CM1

https://www.freshlocations.com/property/wicklow/

Converted barn shoot location in Essex. This property features raw elements throughout, such as exposed brick and beams. 3 reception rooms, 5 bedrooms and multiple bathrooms. Full height windows allow lots of light into the property, and the high ceilings create a spacious feel. Large driveway and covered garden area.

## **Features**

Driveway | Exposed Beams | Exposed Brick | Fireplace | Full Height Windows | Garden | Large Bedroom | Large Driveway | Large Garden | Multiple Bathrooms | Multiple Bedrooms | Multiple Living Rooms | Open Staircase | Skylights | Staircase | Tiled Floor | Walk In Shower | Wood Floors | Wood Panelled