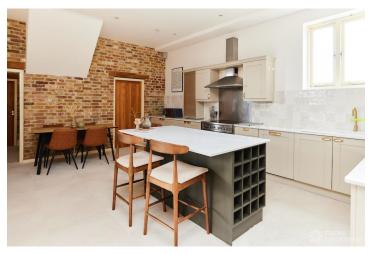

## FL2630 Wicklow - CM1

https://www.freshlocations.com/property/wicklow/

Converted barn shoot location in Essex. This property features raw elements throughout, such as exposed brick and beams. 3 reception rooms, 5 bedrooms and multiple bathrooms. Full height windows allow lots of light into the property, and the high ceilings create a spacious feel. Large driveway and covered garden area.

## **Features**

Driveway | Exposed Beams | Exposed Brick | Fireplace | Full Height Windows | Garden | Large Bedroom | Large Driveway | Large Garden | Multiple Bathrooms | Multiple Bedrooms | Multiple Living Rooms | Open Staircase | Skylights | Staircase | Tiled Floor | Walk In Shower | Wood Floors | Wood Panelled