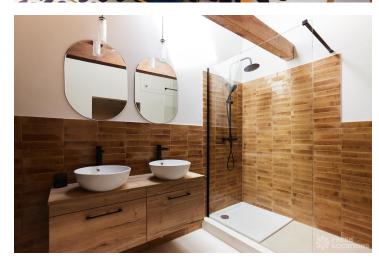

## FL2630 Wicklow - CM1

https://www.freshlocations.com/property/wicklow/

Converted barn shoot location in Essex. This property features raw elements throughout, such as exposed brick and beams. 3 reception rooms, 5 bedrooms and multiple bathrooms. Full height windows allow lots of light into the property, and the high ceilings create a spacious feel. Large driveway and covered garden area.

## **Features**

Driveway | Exposed Beams | Exposed Brick | Fireplace | Full Height Windows | Garden | Large Bedroom | Large Driveway | Large Garden | Multiple Bathrooms | Multiple Bedrooms | Multiple Living Rooms | Open Staircase | Skylights | Staircase | Tiled Floor | Walk In Shower | Wood Floors | Wood Panelled