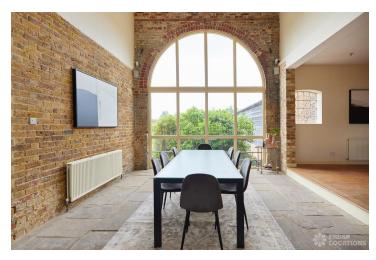

## FL2630 Wicklow - CM1

https://www.freshlocations.com/property/wicklow/

Converted barn shoot location in Essex. This property features raw elements throughout, such as exposed brick and beams. 3 reception rooms, 5 bedrooms and multiple bathrooms. Full height windows allow lots of light into the property, and the high ceilings create a spacious feel. Large driveway and covered garden area.

## **Features**

Driveway | Exposed Beams | Exposed Brick | Fireplace | Full Height Windows | Garden | Large Bedroom | Large Driveway | Large Garden | Multiple Bathrooms | Multiple Bedrooms | Multiple Living Rooms | Open Staircase | Skylights | Staircase | Tiled Floor | Walk In Shower | Wood Floors | Wood Panelled