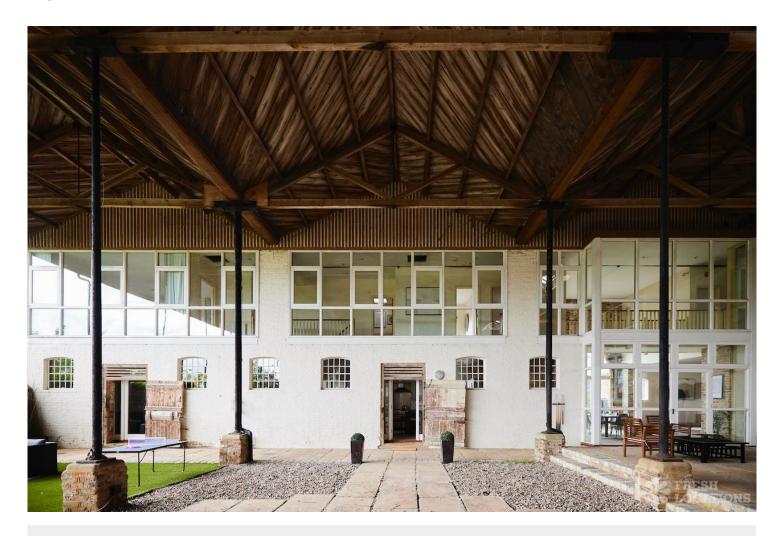

## FL2630 Wicklow - CM1

https://www.freshlocations.com/property/wicklow/

Converted barn shoot location in Essex. This property features raw elements throughout, such as exposed brick and beams. 3 reception rooms, 5 bedrooms and multiple bathrooms. Full height windows allow lots of light into the property, and the high ceilings create a spacious feel. Large driveway and covered garden area.

## **Features**

Driveway | Exposed Beams | Exposed Brick | Fireplace | Full Height Windows | Garden | Large Bedroom | Large Driveway | Large Garden | Multiple Bathrooms | Multiple Bedrooms | Multiple Living Rooms | Open Staircase | Skylights | Staircase | Tiled Floor | Walk In Shower | Wood Floors | Wood Panelled