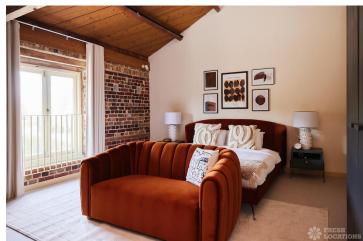

## FL2630 Wicklow - CM1

https://www.freshlocations.com/property/wicklow/

Converted barn shoot location in Essex. This property features raw elements throughout, such as exposed brick and beams. 3 reception rooms, 5 bedrooms and multiple bathrooms. Full height windows allow lots of light into the property, and the high ceilings create a spacious feel. Large driveway and covered garden area.

## **Features**

Driveway | Exposed Beams | Exposed Brick | Fireplace | Full Height Windows | Garden | Large Bedroom | Large Driveway | Large Garden | Multiple Bathrooms | Multiple Bedrooms | Multiple Living Rooms | Open Staircase | Skylights | Staircase | Tiled Floor | Walk In Shower | Wood Floors | Wood Panelled