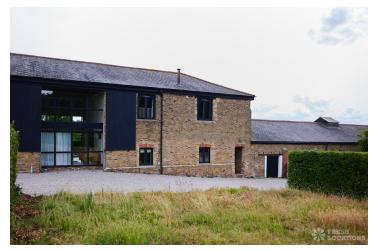

## FL2630 Wicklow - CM1

https://www.freshlocations.com/property/wicklow/

Converted barn shoot location in Essex. This property features raw elements throughout, such as exposed brick and beams. 3 reception rooms, 5 bedrooms and multiple bathrooms. Full height windows allow lots of light into the property, and the high ceilings create a spacious feel. Large driveway and covered garden area.

## **Features**

Driveway | Exposed Beams | Exposed Brick | Fireplace | Full Height Windows | Garden | Large Bedroom | Large Driveway | Large Garden | Multiple Bathrooms | Multiple Bedrooms | Multiple Living Rooms | Open Staircase | Skylights | Staircase | Tiled Floor | Walk In Shower | Wood Floors | Wood Panelled