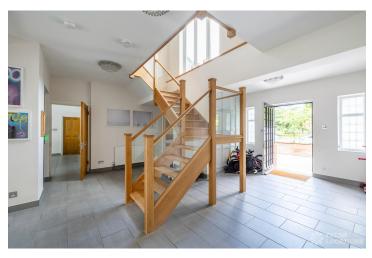

## FL2635 Litchfield - N3

https://www.freshlocations.com/property/litchfield/

Large detached house shoot location in North London. On the ground floor, this spacious property has multiple lounges, a modern kitchen and an indoor swimming pool. The upper two floors have multiple bedrooms, including a large master bedroom with an ensuite and balcony. London Borough of Barnet.

## **Features**

Balcony | Bay Window | Driveway | Ensuite | Full Height Windows | Garden | Gas Hob | Island Kitchen | Large Bathroom | Large Bedroom | Large Driveway | Large Garden | Large Kitchen | Multiple Bedrooms | Multiple Living Rooms | Open Staircase | Skylights | Staircase | Tiled Floor | Walk In Shower | Wood Floors