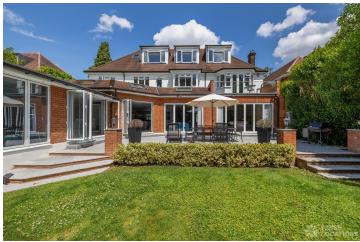

## FL2635 Litchfield - N3

https://www.freshlocations.com/property/litchfield/

Large detached house shoot location in North London. On the ground floor, this spacious property has multiple lounges, a modern kitchen and an indoor swimming pool. The upper two floors have multiple bedrooms, including a large master bedroom with an ensuite and balcony. London Borough of Barnet.

## **Features**

Balcony | Bay Window | Driveway | Ensuite | Full Height Windows | Garden | Gas Hob | Island Kitchen | Large Bathroom | Large Bedroom | Large Driveway | Large Garden | Large Kitchen | Multiple Bedrooms | Multiple Living Rooms | Open Staircase | Skylights | Staircase | Tiled Floor | Walk In Shower | Wood Floors