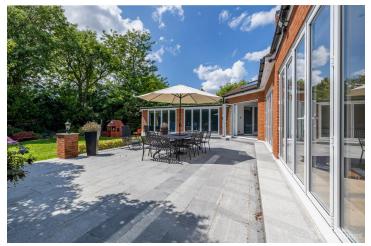

## FL2635 Litchfield - N3

https://www.freshlocations.com/property/litchfield/

Large detached house shoot location in North London. On the ground floor, this spacious property has multiple lounges, a modern kitchen and an indoor swimming pool. The upper two floors have multiple bedrooms, including a large master bedroom with an ensuite and balcony. London Borough of Barnet.

## **Features**

Balcony | Bay Window | Driveway | Ensuite | Full Height Windows | Garden | Gas Hob | Island Kitchen | Large Bathroom | Large Bedroom | Large Driveway | Large Garden | Large Kitchen | Multiple Bedrooms | Multiple Living Rooms | Open Staircase | Skylights | Staircase | Tiled Floor | Walk In Shower | Wood Floors