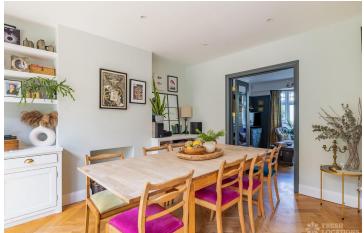

## FL2642 Doverfield - SW12

https://www.freshlocations.com/property/doverfield/

Family house shoot location in South West London. Large kitchen/diner and lounge with colourful interior throughout. This property features 5 bedrooms and 3 bathrooms. London Borough of Lambeth.

## **Features**

Bay Window | Colourful Kitchen | Ensuite | Fireplace | Garden | Gas Hob | Inglenook Fireplace | Island Kitchen | Light Wood Floor | Multiple Bathrooms | Multiple Bedrooms | Parquet Floor | Skylights | Staircase | Tiled Floor | Walk In Shower | Wood Floors