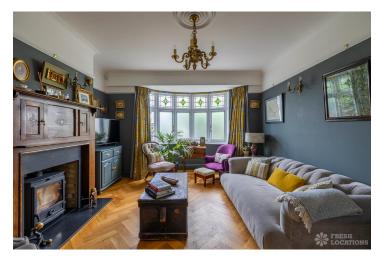

## FL2642 Doverfield - SW12

https://www.freshlocations.com/property/doverfield/

Family house shoot location in South West London. Large kitchen/diner and lounge with colourful interior throughout. This property features 5 bedrooms and 3 bathrooms. London Borough of Lambeth.

## **Features**

Bay Window | Colourful Kitchen | Ensuite | Fireplace | Garden | Gas Hob | Inglenook Fireplace | Island Kitchen | Light Wood Floor | Multiple Bathrooms | Multiple Bedrooms | Parquet Floor | Skylights | Staircase | Tiled Floor | Walk In Shower | Wood Floors