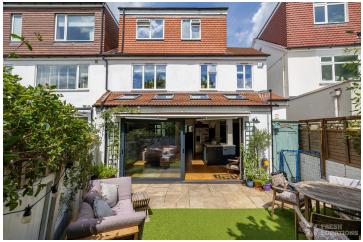

## FL2642 Doverfield - SW12

https://www.freshlocations.com/property/doverfield/

Family house shoot location in South West London. Large kitchen/diner and lounge with colourful interior throughout. This property features 5 bedrooms and 3 bathrooms. London Borough of Lambeth.

## **Features**

Bay Window | Colourful Kitchen | Ensuite | Fireplace | Garden | Gas Hob | Inglenook Fireplace | Island Kitchen | Light Wood Floor | Multiple Bathrooms | Multiple Bedrooms | Parquet Floor | Skylights | Staircase | Tiled Floor | Walk In Shower | Wood Floors