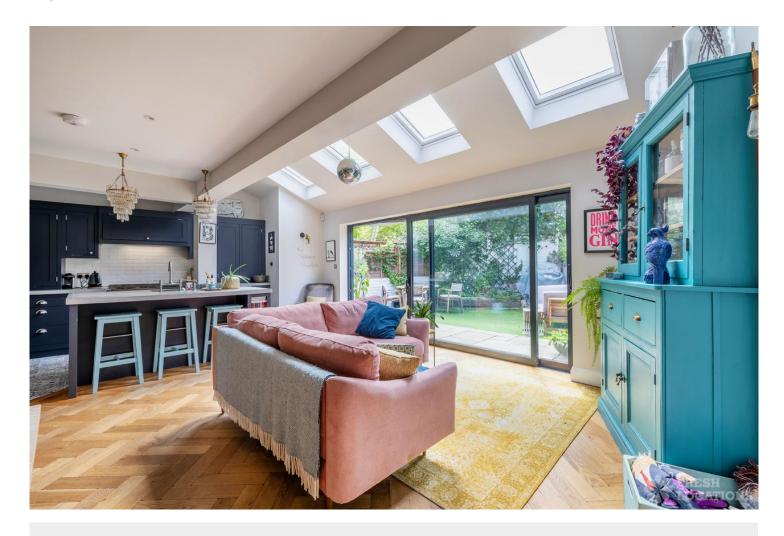

## FL2642 Doverfield - SW12

https://www.freshlocations.com/property/doverfield/

Family house shoot location in South West London. Large kitchen/diner and lounge with colourful interior throughout. This property features 5 bedrooms and 3 bathrooms. London Borough of Lambeth.

## **Features**

Bay Window | Colourful Kitchen | Ensuite | Fireplace | Garden | Gas Hob | Inglenook Fireplace | Island Kitchen | Light Wood Floor | Multiple Bathrooms | Multiple Bedrooms | Parquet Floor | Skylights | Staircase | Tiled Floor | Walk In Shower | Wood Floors