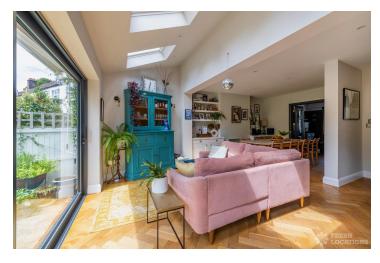

## FL2642 Doverfield - SW12

https://www.freshlocations.com/property/doverfield/

Family house shoot location in South West London. Large kitchen/diner and lounge with colourful interior throughout. This property features 5 bedrooms and 3 bathrooms. London Borough of Lambeth.

## **Features**

Bay Window | Colourful Kitchen | Ensuite | Fireplace | Garden | Gas Hob | Inglenook Fireplace | Island Kitchen | Light Wood Floor | Multiple Bathrooms | Multiple Bedrooms | Parquet Floor | Skylights | Staircase | Tiled Floor | Walk In Shower | Wood Floors