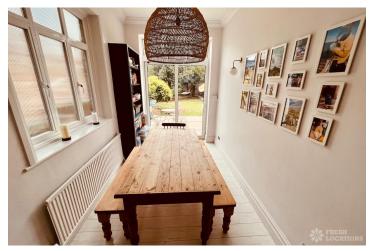

## FL2646 Herongate - E12

https://www.freshlocations.com/property/herongate/

Semi-detached family shoot location in East london. This 5 bedroom property has been fully renovated throughout, with period features restored including 4 original fireplaces, wood parquet flooring and a very wide Victorian tiled entrance hall. This house also has two reception rooms, two bathrooms and a kitchen/dining room. London Borough of Redbridge.

## **Features**

Bay Window | Colourful Kitchen | Driveway | Fireplace | Garden | Gas Hob | Light Wood Floor | Multiple Bedrooms | Multiple Living Rooms | Parquet Floor | Staircase | Tiled Floor | Walk In Shower | Wood Floors | Wood Panelled