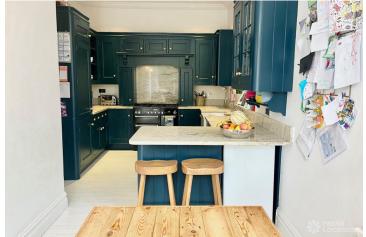

## FL2646 Herongate - E12

https://www.freshlocations.com/property/herongate/

Semi-detached family shoot location in East london. This 5 bedroom property has been fully renovated throughout, with period features restored including 4 original fireplaces, wood parquet flooring and a very wide Victorian tiled entrance hall. This house also has two reception rooms, two bathrooms and a kitchen/dining room. London Borough of Redbridge.

## **Features**

Bay Window | Colourful Kitchen | Driveway | Fireplace | Garden | Gas Hob | Light Wood Floor | Multiple Bedrooms | Multiple Living Rooms | Parquet Floor | Staircase | Tiled Floor | Walk In Shower | Wood Floors | Wood Panelled