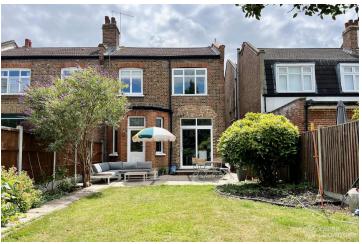

## FL2646 Herongate - E12

https://www.freshlocations.com/property/herongate/

Semi-detached family shoot location in East london. This 5 bedroom property has been fully renovated throughout, with period features restored including 4 original fireplaces, wood parquet flooring and a very wide Victorian tiled entrance hall. This house also has two reception rooms, two bathrooms and a kitchen/dining room. London Borough of Redbridge.

## **Features**

Bay Window | Colourful Kitchen | Driveway | Fireplace | Garden | Gas Hob | Light Wood Floor | Multiple Bedrooms | Multiple Living Rooms | Parquet Floor | Staircase | Tiled Floor | Walk In Shower | Wood Floors | Wood Panelled