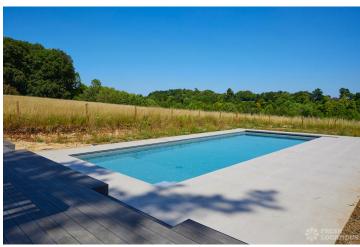

## FL2649 Harleyford - SL7

https://www.freshlocations.com/property/harleyford/

Contemporary, newly built property in Buckinghamshire. On the ground floor, this shoot location has a large open plan kitchen/dining/lounge area, and two further living rooms. Upstairs are 6 bedrooms, 3 bathrooms, and a mezzanine study with beautiful country views. In the garden there is an outdoor swimming pool and a large driveway.

## **Features**

Balcony | Driveway | Full Height Windows | Garden | Island Cooker | Island Kitchen | Large Driveway | Large Garden | Multiple Bedrooms | Multiple Living Rooms | Open Staircase | Staircase | Summer House | Swimming Pool | Walk In Shower | Wood Panelled