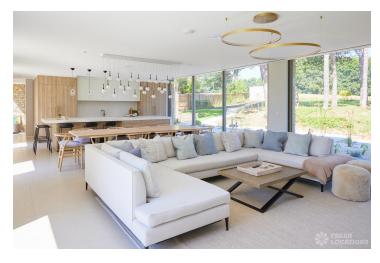

## FL2649 Harleyford - SL7

https://www.freshlocations.com/property/harleyford/

Contemporary, newly built property in Buckinghamshire. On the ground floor, this shoot location has a large open plan kitchen/dining/lounge area, and two further living rooms. Upstairs are 6 bedrooms, 3 bathrooms, and a mezzanine study with beautiful country views. In the garden there is an outdoor swimming pool and a large driveway.

## **Features**

Balcony | Driveway | Full Height Windows | Garden | Island Cooker | Island Kitchen | Large Driveway | Large Garden | Multiple Bedrooms | Multiple Living Rooms | Open Staircase | Staircase | Summer House | Swimming Pool | Walk In Shower | Wood Panelled