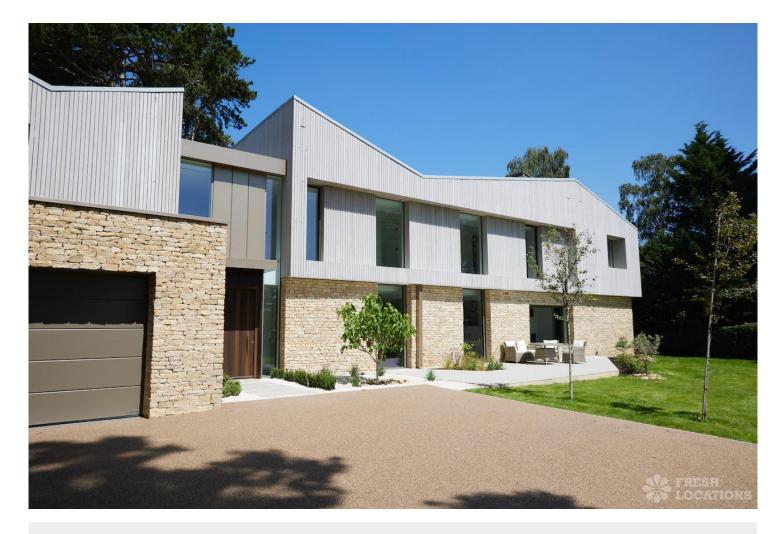

## FL2649 Harleyford - SL7

https://www.freshlocations.com/property/harleyford/

Contemporary, newly built property in Buckinghamshire. On the ground floor, this shoot location has a large open plan kitchen/dining/lounge area, and two further living rooms. Upstairs are 6 bedrooms, 3 bathrooms, and a mezzanine study with beautiful country views. In the garden there is an outdoor swimming pool and a large driveway.

## **Features**

Balcony | Driveway | Full Height Windows | Garden | Island Cooker | Island Kitchen | Large Driveway | Large Garden | Multiple Bedrooms | Multiple Living Rooms | Open Staircase | Staircase | Summer House | Swimming Pool | Walk In Shower | Wood Panelled