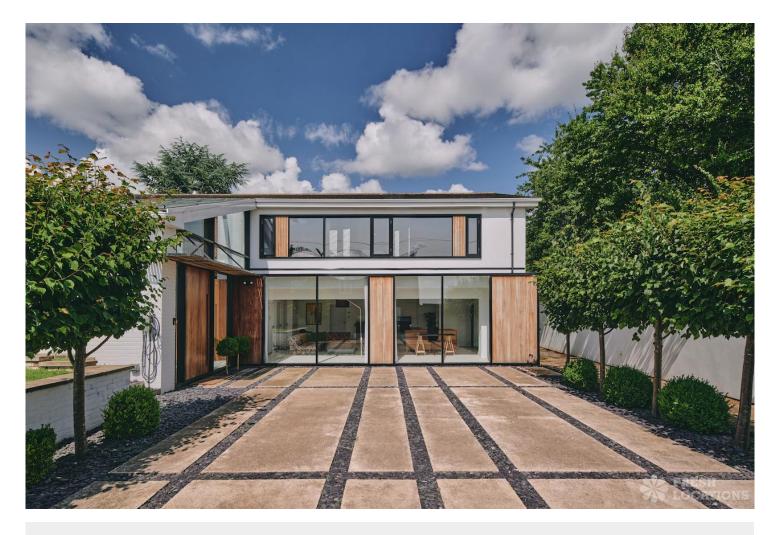

## FL2650 Barley - LE8

https://www.freshlocations.com/?post\_type=property&p=134888

Contemporary property in Leicester. This shoot location has a light and spacious open plan ground floor, with high ceilings and full height windows. Wood panelling is used throughout the interior. Upstairs, there are multiple double bedrooms and multiple bathrooms.

## **Features**

Driveway | Fireplace | Full Height Windows | Garden | Island Kitchen | Large Bedroom | Large Driveway | Large Garden | Large Kitchen | Multiple Bedrooms | Multiple Living Rooms | Polished Concrete | Skylights | Tiled Floor | Walk In Shower | Wood Floors | Wood Panelled