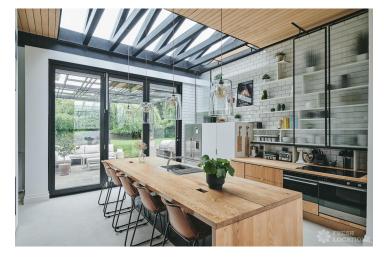

## FL2650 Barley - LE8

https://www.freshlocations.com/?post\_type=property&p=134888

Contemporary property in Leicester. This shoot location has a light and spacious open plan ground floor, with high ceilings and full height windows. Wood panelling is used throughout the interior. Upstairs, there are multiple double bedrooms and multiple bathrooms.

## **Features**

Driveway | Fireplace | Full Height Windows | Garden | Island Kitchen | Large Bedroom | Large Driveway | Large Garden | Large Kitchen | Multiple Bedrooms | Multiple Living Rooms | Polished Concrete | Skylights | Tiled Floor | Walk In Shower | Wood Floors | Wood Panelled