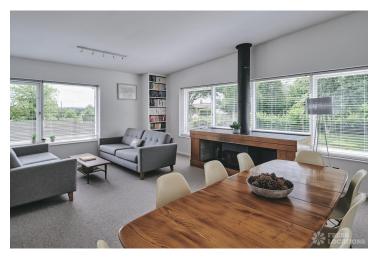

## FL2650 Barley - LE8

https://www.freshlocations.com/?post\_type=property&p=134888

Contemporary property in Leicester. This shoot location has a light and spacious open plan ground floor, with high ceilings and full height windows. Wood panelling is used throughout the interior. Upstairs, there are multiple double bedrooms and multiple bathrooms.

## **Features**

Driveway | Fireplace | Full Height Windows | Garden | Island Kitchen | Large Bedroom | Large Driveway | Large Garden | Large Kitchen | Multiple Bedrooms | Multiple Living Rooms | Polished Concrete | Skylights | Tiled Floor | Walk In Shower | Wood Floors | Wood Panelled