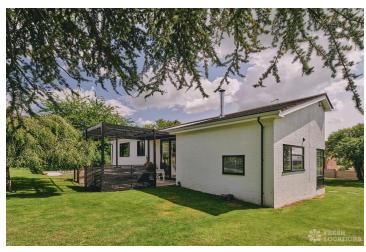

## FL2650 Barley - LE8

https://www.freshlocations.com/?post\_type=property&p=134888

Contemporary property in Leicester. This shoot location has a light and spacious open plan ground floor, with high ceilings and full height windows. Wood panelling is used throughout the interior. Upstairs, there are multiple double bedrooms and multiple bathrooms.

## **Features**

Driveway | Fireplace | Full Height Windows | Garden | Island Kitchen | Large Bedroom | Large Driveway | Large Garden | Large Kitchen | Multiple Bedrooms | Multiple Living Rooms | Polished Concrete | Skylights | Tiled Floor | Walk In Shower | Wood Floors | Wood Panelled