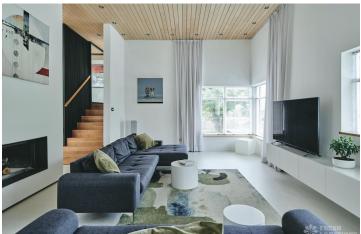

## FL2650 Barley - LE8

https://www.freshlocations.com/?post\_type=property&p=134888

Contemporary property in Leicester. This shoot location has a light and spacious open plan ground floor, with high ceilings and full height windows. Wood panelling is used throughout the interior. Upstairs, there are multiple double bedrooms and multiple bathrooms.

## **Features**

Driveway | Fireplace | Full Height Windows | Garden | Island Kitchen | Large Bedroom | Large Driveway | Large Garden | Large Kitchen | Multiple Bedrooms | Multiple Living Rooms | Polished Concrete | Skylights | Tiled Floor | Walk In Shower | Wood Floors | Wood Panelled