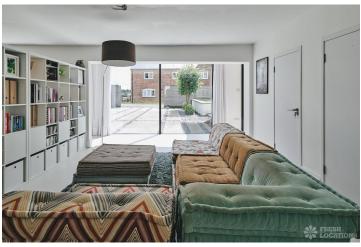

## FL2650 Barley - LE8

https://www.freshlocations.com/?post\_type=property&p=134888

Contemporary property in Leicester. This shoot location has a light and spacious open plan ground floor, with high ceilings and full height windows. Wood panelling is used throughout the interior. Upstairs, there are multiple double bedrooms and multiple bathrooms.

## **Features**

Driveway | Fireplace | Full Height Windows | Garden | Island Kitchen | Large Bedroom | Large Driveway | Large Garden | Large Kitchen | Multiple Bedrooms | Multiple Living Rooms | Polished Concrete | Skylights | Tiled Floor | Walk In Shower | Wood Floors | Wood Panelled