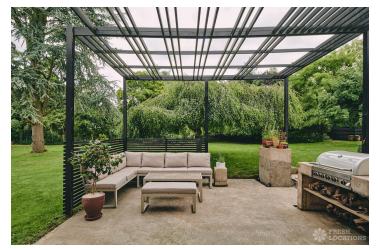

## FL2650 Barley - LE8

https://www.freshlocations.com/?post\_type=property&p=134888

Contemporary property in Leicester. This shoot location has a light and spacious open plan ground floor, with high ceilings and full height windows. Wood panelling is used throughout the interior. Upstairs, there are multiple double bedrooms and multiple bathrooms.

## **Features**

Driveway | Fireplace | Full Height Windows | Garden | Island Kitchen | Large Bedroom | Large Driveway | Large Garden | Large Kitchen | Multiple Bedrooms | Multiple Living Rooms | Polished Concrete | Skylights | Tiled Floor | Walk In Shower | Wood Floors | Wood Panelled