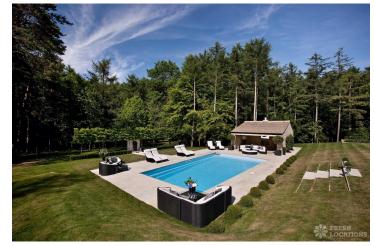

## FL2657 Chessfield - HP8

https://www.freshlocations.com/property/chessfield/

A large modern mansion shoot location in Buckinghamshire set within 55 acres. This property features five working fireplaces in multiple living rooms, an open plan kitchen/diner/sitting area, a swimming pool and a large garden. Parking for up to 30 cars and a private road.

## **Features**

Fireplace | Garden | Gas Hob | Island Cooker | Island Kitchen | Large Garden | Large Kitchen | Light Wood Floor | Multiple Bedrooms | Multiple Living Rooms | Open Plan | Skylights | Swimming Pool | Wood Panelled