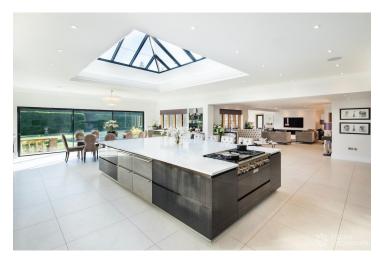

## FL2657 Chessfield - HP8

https://www.freshlocations.com/property/chessfield/

A large modern mansion shoot location in Buckinghamshire set within 55 acres. This property features five working fireplaces in multiple living rooms, an open plan kitchen/diner/sitting area, a swimming pool and a large garden. Parking for up to 30 cars and a private road.

## **Features**

Fireplace | Garden | Gas Hob | Island Cooker | Island Kitchen | Large Garden | Large Kitchen | Light Wood Floor | Multiple Bedrooms | Multiple Living Rooms | Open Plan | Skylights | Swimming Pool | Wood Panelled