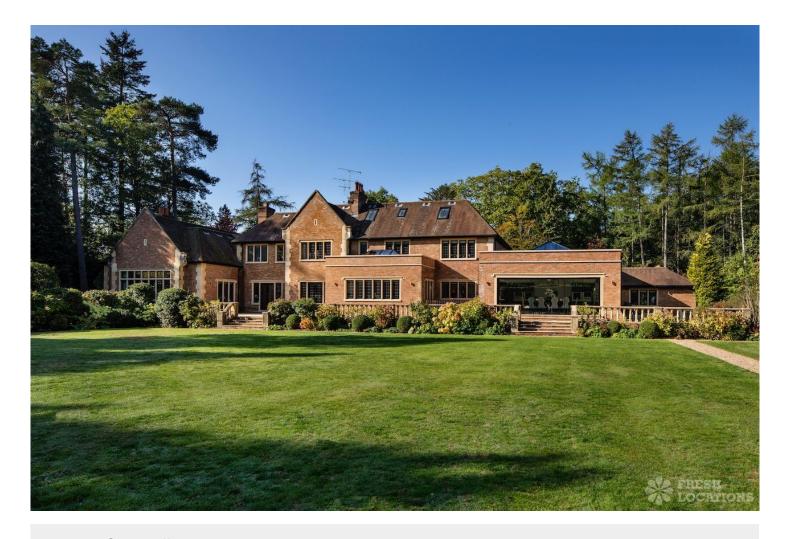

## FL2657 Chessfield - HP8

https://www.freshlocations.com/property/chessfield/

A large modern mansion shoot location in Buckinghamshire set within 55 acres. This property features five working fireplaces in multiple living rooms, an open plan kitchen/diner/sitting area, a swimming pool and a large garden. Parking for up to 30 cars and a private road.