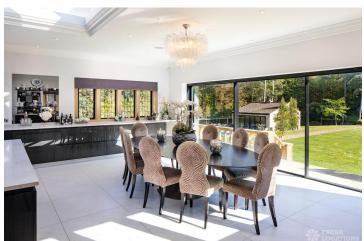

## FL2657 Chessfield - HP8

https://www.freshlocations.com/property/chessfield/

A large modern mansion shoot location in Buckinghamshire set within 55 acres. This property features five working fireplaces in multiple living rooms, an open plan kitchen/diner/sitting area, a swimming pool and a large garden. Parking for up to 30 cars and a private road.

## **Features**

Fireplace | Garden | Gas Hob | Island Cooker | Island Kitchen | Large Garden | Large Kitchen | Light Wood Floor | Multiple Bedrooms | Multiple Living Rooms | Open Plan | Skylights | Swimming Pool | Wood Panelled