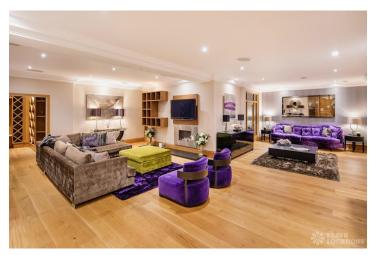

## FL2657 Chessfield - HP8

https://www.freshlocations.com/property/chessfield/

A large modern mansion shoot location in Buckinghamshire set within 55 acres. This property features five working fireplaces in multiple living rooms, an open plan kitchen/diner/sitting area, a swimming pool and a large garden. Parking for up to 30 cars and a private road.

## **Features**

Fireplace | Garden | Gas Hob | Island Cooker | Island Kitchen | Large Garden | Large Kitchen | Light Wood Floor | Multiple Bedrooms | Multiple Living Rooms | Open Plan | Skylights | Swimming Pool | Wood Panelled