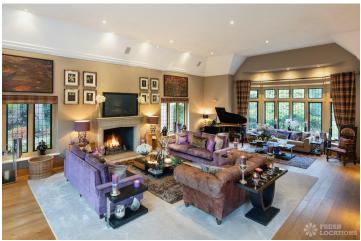

## FL2657 Chessfield - HP8

https://www.freshlocations.com/property/chessfield/

A large modern mansion shoot location in Buckinghamshire set within 55 acres. This property features five working fireplaces in multiple living rooms, an open plan kitchen/diner/sitting area, a swimming pool and a large garden. Parking for up to 30 cars and a private road.

## **Features**

Fireplace | Garden | Gas Hob | Island Cooker | Island Kitchen | Large Garden | Large Kitchen | Light Wood Floor | Multiple Bedrooms | Multiple Living Rooms | Open Plan | Skylights | Swimming Pool | Wood Panelled