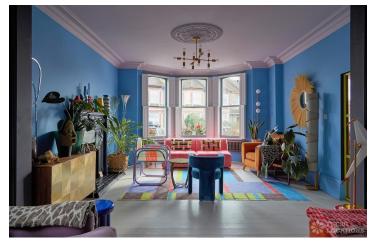

## FL2665 Toucan - SE6

https://www.freshlocations.com/property/toucan/

Vibrant Victorian semi-detached family house. This South East London shoot location has a stunning curated maximalist interior throughout. Rooms include a double reception room, large kitchen and dining room, 5 bedrooms and 3 bathrooms. There are crittall doors across the rear of the property leading onto a hardwood decked, palm-filled garden. London Borough of Lewisham.

## **Features**

Bay Window | Colourful Kitchen | Crittall | Driveway | Ensuite | Fireplace | Garden | Gas Hob | Island Kitchen | Large Kitchen | Multiple Bedrooms | Painted Floors | Skylights | Staircase | Tiled Floor | Walk In Shower | Wood Floors