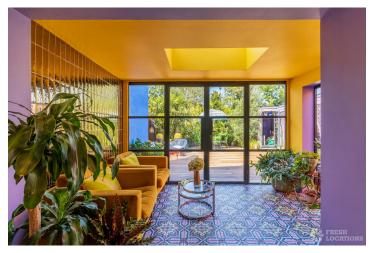

## FL2665 Toucan - SE6

https://www.freshlocations.com/property/toucan/

Vibrant Victorian semi-detached family house. This South East London shoot location has a stunning curated maximalist interior throughout. Rooms include a double reception room, large kitchen and dining room, 5 bedrooms and 3 bathrooms. There are crittall doors across the rear of the property leading onto a hardwood decked, palm-filled garden. London Borough of Lewisham.

## **Features**

Bay Window | Colourful Kitchen | Crittall | Driveway | Ensuite | Fireplace | Garden | Gas Hob | Island Kitchen | Large Kitchen | Multiple Bedrooms | Painted Floors | Skylights | Staircase | Tiled Floor | Walk In Shower | Wood Floors