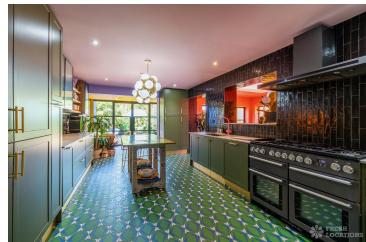

## FL2665 Toucan - SE6

https://www.freshlocations.com/property/toucan/

Vibrant Victorian semi-detached family house. This South East London shoot location has a stunning curated maximalist interior throughout. Rooms include a double reception room, large kitchen and dining room, 5 bedrooms and 3 bathrooms. There are crittall doors across the rear of the property leading onto a hardwood decked, palm-filled garden. London Borough of Lewisham.

## **Features**

Bay Window | Colourful Kitchen | Crittall | Driveway | Ensuite | Fireplace | Garden | Gas Hob | Island Kitchen | Large Kitchen | Multiple Bedrooms | Painted Floors | Skylights | Staircase | Tiled Floor | Walk In Shower | Wood Floors