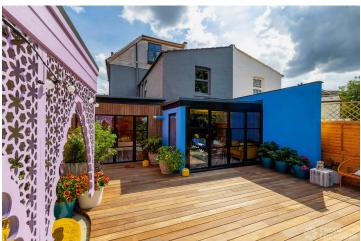

## FL2665 Toucan - SE6

https://www.freshlocations.com/property/toucan/

Vibrant Victorian semi-detached family house. This South East London shoot location has a stunning curated maximalist interior throughout. Rooms include a double reception room, large kitchen and dining room, 5 bedrooms and 3 bathrooms. There are crittall doors across the rear of the property leading onto a hardwood decked, palm-filled garden. London Borough of Lewisham.

## **Features**

Bay Window | Colourful Kitchen | Crittall | Driveway | Ensuite | Fireplace | Garden | Gas Hob | Island Kitchen | Large Kitchen | Multiple Bedrooms | Painted Floors | Skylights | Staircase | Tiled Floor | Walk In Shower | Wood Floors