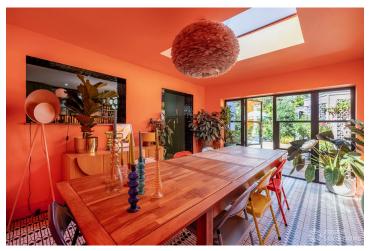

## FL2665 Toucan - SE6

https://www.freshlocations.com/property/toucan/

Vibrant Victorian semi-detached family house. This South East London shoot location has a stunning curated maximalist interior throughout. Rooms include a double reception room, large kitchen and dining room, 5 bedrooms and 3 bathrooms. There are crittall doors across the rear of the property leading onto a hardwood decked, palm-filled garden. London Borough of Lewisham.

## **Features**

Bay Window | Colourful Kitchen | Crittall | Driveway | Ensuite | Fireplace | Garden | Gas Hob | Island Kitchen | Large Kitchen | Multiple Bedrooms | Painted Floors | Skylights | Staircase | Tiled Floor | Walk In Shower | Wood Floors