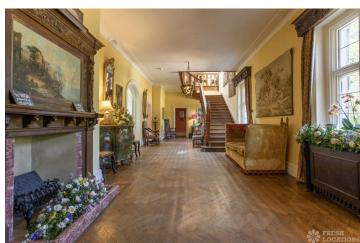

## FL2677 Fitzgerald Castle - TN5

https://www.freshlocations.com/?post\_type=property&p=139504

Regency Castle set on a 140 acre private estate. This shoot location in East Sussex has three main interconnecting areas that form the castle's reception rooms, a conservatory and multiple bedrooms upstairs. The gardens have extensive views across the Sussex countryside, a large lake, a derelict swimming pool, and a newly restored Victorian barn.

## **Features**

Bay Window | Driveway | Ensuite | Fireplace | Garden | Gas Hob | Large Bedroom | Large Driveway | Large Garden | Light Wood Floor | Multiple Bedrooms | Multiple Living Rooms | Parquet Floor | Rooftop | Skylights | Staircase | Swimming Pool | Tennis Court | Tiled Floor | Wood Floors | Wood Panelled