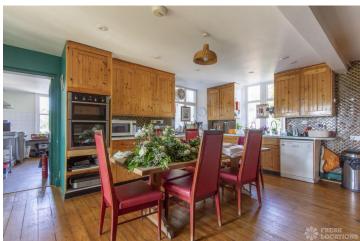

## FL2677 Fitzgerald Castle - TN5

https://www.freshlocations.com/?post\_type=property&p=139504

Regency Castle set on a 140 acre private estate. This shoot location in East Sussex has three main interconnecting areas that form the castle's reception rooms, a conservatory and multiple bedrooms upstairs. The gardens have extensive views across the Sussex countryside, a large lake, a derelict swimming pool, and a newly restored Victorian barn.

## **Features**

Bay Window | Driveway | Ensuite | Fireplace | Garden | Gas Hob | Large Bedroom | Large Driveway | Large Garden | Light Wood Floor | Multiple Bedrooms | Multiple Living Rooms | Parquet Floor | Rooftop | Skylights | Staircase | Swimming Pool | Tennis Court | Tiled Floor | Wood Floors | Wood Panelled