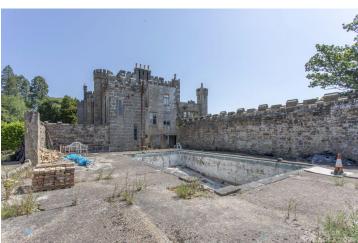

## FL2677 Fitzgerald Castle - TN5

https://www.freshlocations.com/?post\_type=property&p=139504

Regency Castle set on a 140 acre private estate. This shoot location in East Sussex has three main interconnecting areas that form the castle's reception rooms, a conservatory and multiple bedrooms upstairs. The gardens have extensive views across the Sussex countryside, a large lake, a derelict swimming pool, and a newly restored Victorian barn.