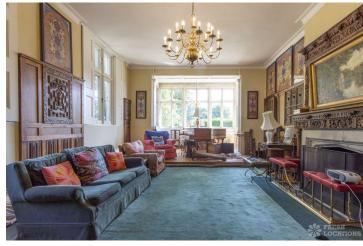

## FL2677 Fitzgerald Castle - TN5

https://www.freshlocations.com/?post\_type=property&p=139504

Regency Castle set on a 140 acre private estate. This shoot location in East Sussex has three main interconnecting areas that form the castle's reception rooms, a conservatory and multiple bedrooms upstairs. The gardens have extensive views across the Sussex countryside, a large lake, a derelict swimming pool, and a newly restored Victorian barn.

## **Features**

Bay Window | Driveway | Ensuite | Fireplace | Garden | Gas Hob | Large Bedroom | Large Driveway | Large Garden | Light Wood Floor | Multiple Bedrooms | Multiple Living Rooms | Parquet Floor | Rooftop | Skylights | Staircase | Swimming Pool | Tennis Court | Tiled Floor | Wood Floors | Wood Panelled