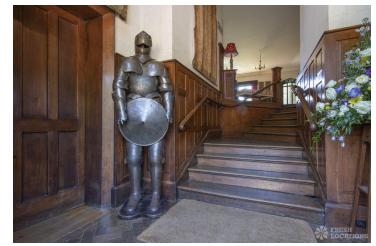

## FL2677 Fitzgerald Castle - TN5

https://www.freshlocations.com/?post\_type=property&p=139504

Regency Castle set on a 140 acre private estate. This shoot location in East Sussex has three main interconnecting areas that form the castle's reception rooms, a conservatory and multiple bedrooms upstairs. The gardens have extensive views across the Sussex countryside, a large lake, a derelict swimming pool, and a newly restored Victorian barn.

## **Features**

Bay Window | Driveway | Ensuite | Fireplace | Garden | Gas Hob | Large Bedroom | Large Driveway | Large Garden | Light Wood Floor | Multiple Bedrooms | Multiple Living Rooms | Parquet Floor | Rooftop | Skylights | Staircase | Swimming Pool | Tennis Court | Tiled Floor | Wood Floors | Wood Panelled