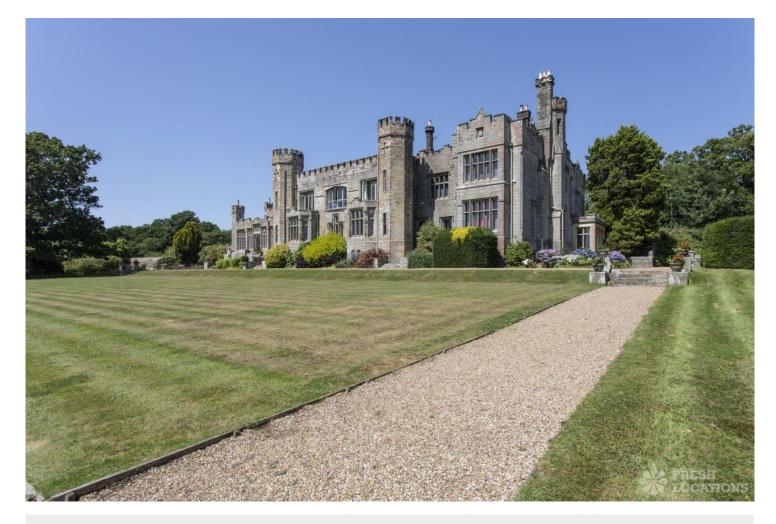

## FL2677 Fitzgerald Castle - TN5

https://www.freshlocations.com/?post\_type=property&p=139504

Regency Castle set on a 140 acre private estate. This shoot location in East Sussex has three main interconnecting areas that form the castle's reception rooms, a conservatory and multiple bedrooms upstairs. The gardens have extensive views across the Sussex countryside, a large lake, a derelict swimming pool, and a newly restored Victorian barn.