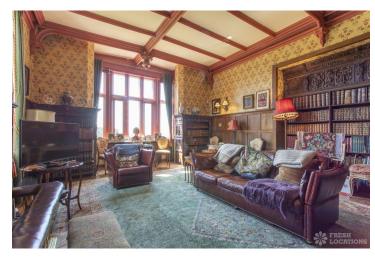

## FL2677 Fitzgerald Castle - TN5

https://www.freshlocations.com/?post\_type=property&p=139504

Regency Castle set on a 140 acre private estate. This shoot location in East Sussex has three main interconnecting areas that form the castle's reception rooms, a conservatory and multiple bedrooms upstairs. The gardens have extensive views across the Sussex countryside, a large lake, a derelict swimming pool, and a newly restored Victorian barn.

## **Features**

Bay Window | Driveway | Ensuite | Fireplace | Garden | Gas Hob | Large Bedroom | Large Driveway | Large Garden | Light Wood Floor | Multiple Bedrooms | Multiple Living Rooms | Parquet Floor | Rooftop | Skylights | Staircase | Swimming Pool | Tennis Court | Tiled Floor | Wood Floors | Wood Panelled