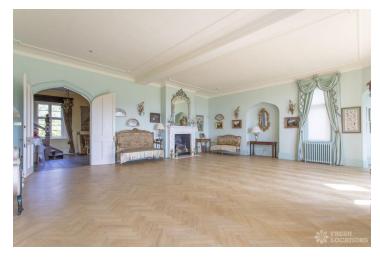

## FL2677 Fitzgerald Castle - TN5

https://www.freshlocations.com/?post\_type=property&p=139504

Regency Castle set on a 140 acre private estate. This shoot location in East Sussex has three main interconnecting areas that form the castle's reception rooms, a conservatory and multiple bedrooms upstairs. The gardens have extensive views across the Sussex countryside, a large lake, a derelict swimming pool, and a newly restored Victorian barn.

## **Features**

Bay Window | Driveway | Ensuite | Fireplace | Garden | Gas Hob | Large Bedroom | Large Driveway | Large Garden | Light Wood Floor | Multiple Bedrooms | Multiple Living Rooms | Parquet Floor | Rooftop | Skylights | Staircase | Swimming Pool | Tennis Court | Tiled Floor | Wood Floors | Wood Panelled