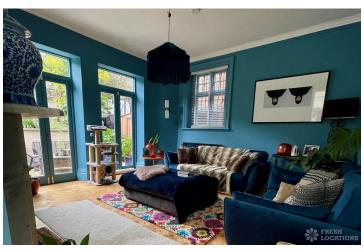

## FL2683 Plum - N6

https://www.freshlocations.com/property/plum/

Large detached Victorian Vicarage London shoot location, with lots of versatille rooms, including four colourful bedrooms, three lounges and one large kitchen diner leading out to a large split level garden split level . London Borough of Haringey.

## Features

Bay Window | Colourful Kitchen | Dark Wood Floor | Ensuite | Fireplace | Garden | Island Cooker | Island Kitchen | Large Bedroom | Multiple Bathrooms | Multiple Bedrooms | Multiple Living Rooms | Parquet Floor | Skylights | Staircase | Walk In Shower | Walk In Wardrobe | Wood Floors