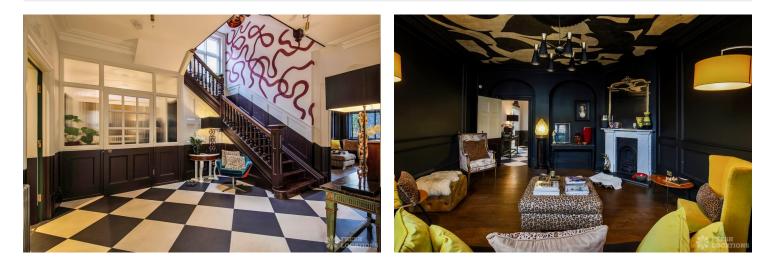

## FL2683 Plum - N6

https://www.freshlocations.com/property/plum/

Large detached Victorian Vicarage London shoot location, with lots of versatille rooms, including four colourful bedrooms, three lounges and one large kitchen diner leading out to a large split level garden split level . London Borough of Haringey.

## Features

Bay Window | Colourful Kitchen | Dark Wood Floor | Ensuite | Fireplace | Garden | Island Cooker | Island Kitchen | Large Bedroom | Multiple Bathrooms | Multiple Bedrooms | Multiple Living Rooms | Parquet Floor | Skylights | Staircase | Walk In Shower | Walk In Wardrobe | Wood Floors