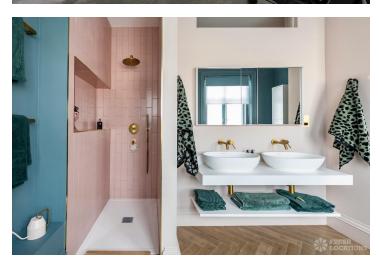

## Features

Bay Window | Colourful Kitchen | Dark Wood Floor | Ensuite | Fireplace | Garden | Island Cooker | Island Kitchen | Large Bedroom | Multiple Bathrooms | Multiple Bedrooms | Multiple Living Rooms | Parquet Floor | Skylights | Staircase | Walk In Shower | Walk In Wardrobe | Wood Floors