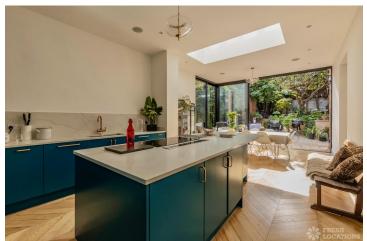

## FL2683 Plum - N6

https://www.freshlocations.com/property/plum/

Large detached Victorian Vicarage London shoot location, with lots of versatille rooms, including four colourful bedrooms, three lounges and one large kitchen diner leading out to a large split level garden split level . London Borough of Haringey.

## Features

Bay Window | Colourful Kitchen | Dark Wood Floor | Ensuite | Fireplace | Garden | Island Cooker | Island Kitchen | Large Bedroom | Multiple Bathrooms | Multiple Bedrooms | Multiple Living Rooms | Parquet Floor | Skylights | Staircase | Walk In Shower | Walk In Wardrobe | Wood Floors