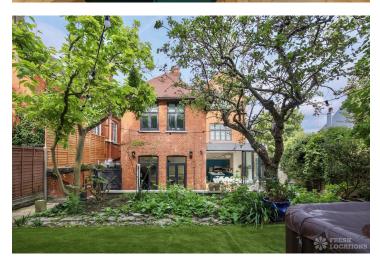

## FL2683 Plum - N6

https://www.freshlocations.com/property/plum/

Large detached Victorian Vicarage London shoot location, with lots of versatille rooms, including four colourful bedrooms, three lounges and one large kitchen diner leading out to a large split level garden split level . London Borough of Haringey.

## Features

Bay Window | Colourful Kitchen | Dark Wood Floor | Ensuite | Fireplace | Garden | Island Cooker | Island Kitchen | Large Bedroom | Multiple Bathrooms | Multiple Bedrooms | Multiple Living Rooms | Parquet Floor | Skylights | Staircase | Walk In Shower | Walk In Wardrobe | Wood Floors