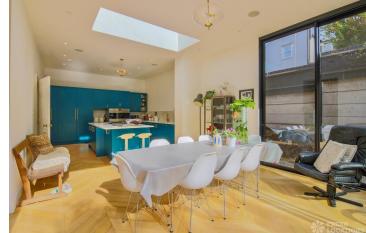

## FL2683 Plum - N6

https://www.freshlocations.com/property/plum/

Large detached Victorian Vicarage London shoot location, with lots of versatille rooms, including four colourful bedrooms, three lounges and one large kitchen diner leading out to a large split level garden split level . London Borough of Haringey.

## Features

Bay Window | Colourful Kitchen | Dark Wood Floor | Ensuite | Fireplace | Garden | Island Cooker | Island Kitchen | Large Bedroom | Multiple Bathrooms | Multiple Bedrooms | Multiple Living Rooms | Parquet Floor | Skylights | Staircase | Walk In Shower | Walk In Wardrobe | Wood Floors