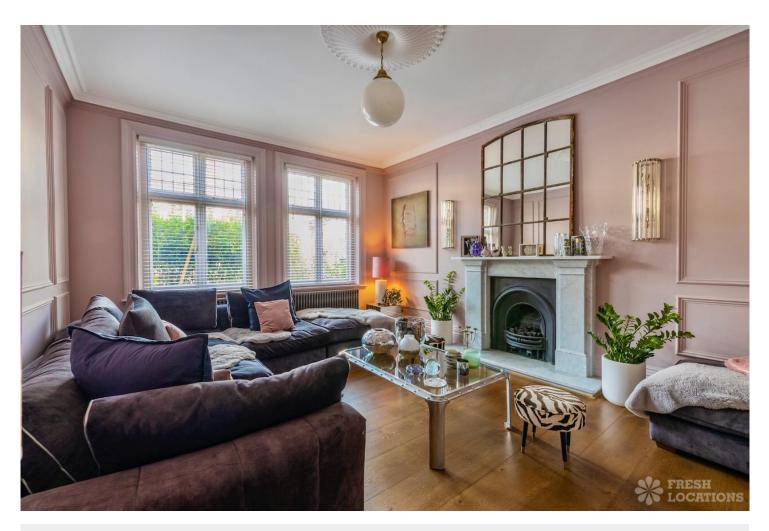

## FL2683 Plum - N6

https://www.freshlocations.com/property/plum/

Large detached Victorian Vicarage London shoot location, with lots of versatille rooms, including four colourful bedrooms, three lounges and one large kitchen diner leading out to a large split level garden split level . London Borough of Haringey.

## Features

Bay Window | Colourful Kitchen | Dark Wood Floor | Ensuite | Fireplace | Garden | Island Cooker | Island Kitchen | Large Bedroom | Multiple Bathrooms | Multiple Bedrooms | Multiple Living Rooms | Parquet Floor | Skylights | Staircase | Walk In Shower | Walk In Wardrobe | Wood Floors