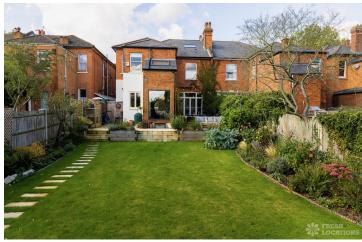

## **FL2714 Perry - SE23**

https://www.freshlocations.com/?post\_type=property&p=144170

Double fronted house shoot location in South East London. This stylish property has an elongated kitchen / dining area, multiple living rooms and a large pink bathroom. The garden has a patio area and large lawn. The London Borough of Lewisham.

## **Features**

Colourful Kitchen | Dark Wood Floor | Driveway | Fireplace | Garden | Island Cooker | Island Kitchen | Large Bathroom | Large Bedroom | Multiple Living Rooms | Staircase | Tiled Floor | Walk In Shower | Wood Floors | Wood Panelled