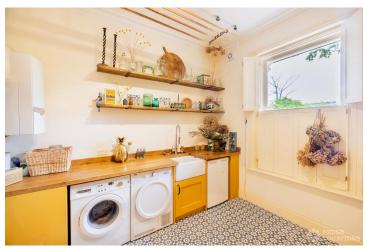

## **FL2714 Perry - SE23**

https://www.freshlocations.com/?post\_type=property&p=144170

Double fronted house shoot location in South East London. This stylish property has an elongated kitchen / dining area, multiple living rooms and a large pink bathroom. The garden has a patio area and large lawn. The London Borough of Lewisham.

## **Features**

Colourful Kitchen | Dark Wood Floor | Driveway | Fireplace | Garden | Island Cooker | Island Kitchen | Large Bathroom | Large Bedroom | Multiple Living Rooms | Staircase | Tiled Floor | Walk In Shower | Wood Floors | Wood Panelled