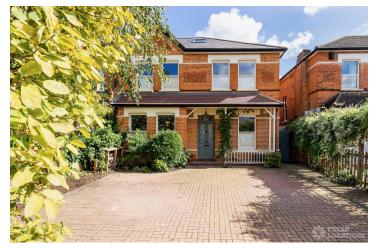

## **FL2714 Perry - SE23**

https://www.freshlocations.com/?post\_type=property&p=144170

Double fronted house shoot location in South East London. This stylish property has an elongated kitchen / dining area, multiple living rooms and a large pink bathroom. The garden has a patio area and large lawn. The London Borough of Lewisham.

## **Features**

Colourful Kitchen | Dark Wood Floor | Driveway | Fireplace | Garden | Island Cooker | Island Kitchen | Large Bathroom | Large Bedroom | Multiple Living Rooms | Staircase | Tiled Floor | Walk In Shower | Wood Floors | Wood Panelled