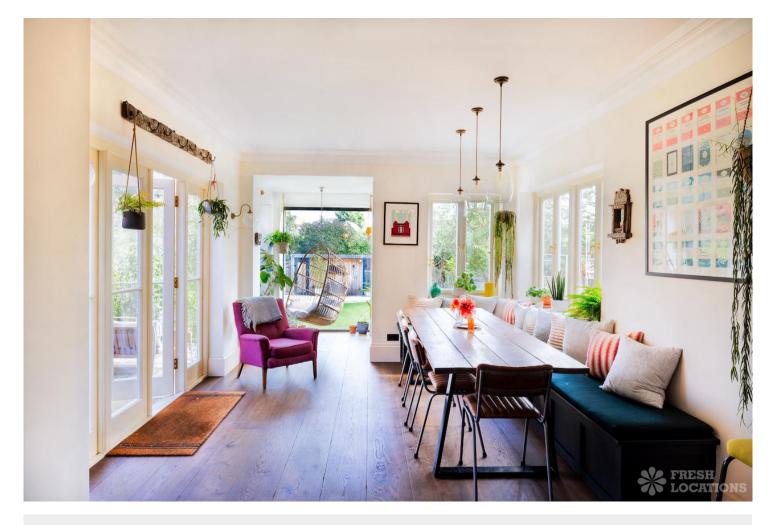

## **FL2714 Perry - SE23**

https://www.freshlocations.com/?post\_type=property&p=144170

Double fronted house shoot location in South East London. This stylish property has an elongated kitchen / dining area, multiple living rooms and a large pink bathroom. The garden has a patio area and large lawn. The London Borough of Lewisham.

## **Features**

Colourful Kitchen | Dark Wood Floor | Driveway | Fireplace | Garden | Island Cooker | Island Kitchen | Large Bathroom | Large Bedroom | Multiple Living Rooms | Staircase | Tiled Floor | Walk In Shower | Wood Floors | Wood Panelled