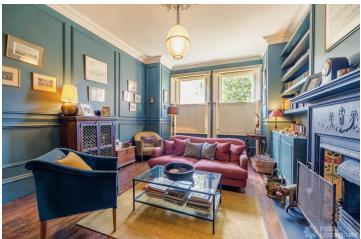

## **FL2714 Perry - SE23**

https://www.freshlocations.com/?post\_type=property&p=144170

Double fronted house shoot location in South East London. This stylish property has an elongated kitchen / dining area, multiple living rooms and a large pink bathroom. The garden has a patio area and large lawn. The London Borough of Lewisham.

## **Features**

Colourful Kitchen | Dark Wood Floor | Driveway | Fireplace | Garden | Island Cooker | Island Kitchen | Large Bathroom | Large Bedroom | Multiple Living Rooms | Staircase | Tiled Floor | Walk In Shower | Wood Floors | Wood Panelled