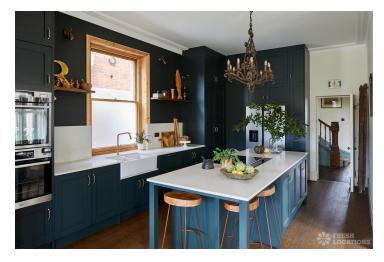

## **FL2714 Perry - SE23**

https://www.freshlocations.com/?post\_type=property&p=144170

Double fronted house shoot location in South East London. This stylish property has an elongated kitchen / dining area, multiple living rooms and a large pink bathroom. The garden has a patio area and large lawn. The London Borough of Lewisham.

## **Features**

Colourful Kitchen | Dark Wood Floor | Driveway | Fireplace | Garden | Island Cooker | Island Kitchen | Large Bathroom | Large Bedroom | Multiple Living Rooms | Staircase | Tiled Floor | Walk In Shower | Wood Floors | Wood Panelled