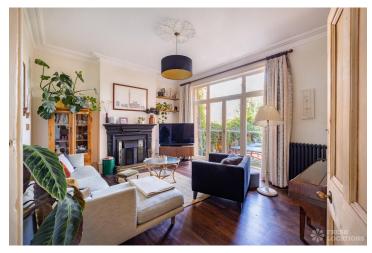

## **FL2714 Perry - SE23**

https://www.freshlocations.com/?post\_type=property&p=144170

Double fronted house shoot location in South East London. This stylish property has an elongated kitchen / dining area, multiple living rooms and a large pink bathroom. The garden has a patio area and large lawn. The London Borough of Lewisham.

## **Features**

Colourful Kitchen | Dark Wood Floor | Driveway | Fireplace | Garden | Island Cooker | Island Kitchen | Large Bathroom | Large Bedroom | Multiple Living Rooms | Staircase | Tiled Floor | Walk In Shower | Wood Floors | Wood Panelled