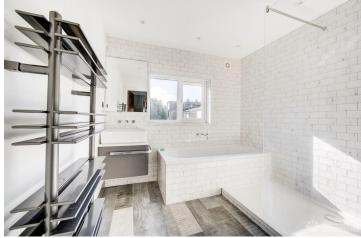

## FL2721 Burnley - SW9

https://www.freshlocations.com/?post\_type=property&p=145167

Detached house shoot location in London. This property opens to a spacious living / dining area, with high ceilings and wooden flooring throughout. From the reception, there is a modern fully fitted galley kitchen which leads out onto the south-facing paved garden. The first floor comprises of two double bedrooms and a large bathroom. London Borough of Lambeth.

## Features

Colourful Kitchen | Garden | Gas Hob | Large Bathroom | Light Wood Floor | Multiple Bedrooms | Open Staircase | Staircase | Walk In Shower | Wood Floors