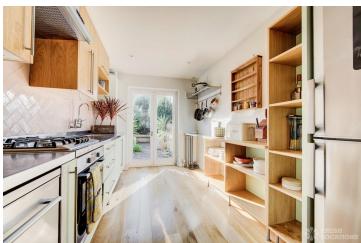

## FL2721 Burnley - SW9

https://www.freshlocations.com/?post\_type=property&p=145167

Detached house shoot location in London. This property opens to a spacious living / dining area, with high ceilings and wooden flooring throughout. From the reception, there is a modern fully fitted galley kitchen which leads out onto the south-facing paved garden. The first floor comprises of two double bedrooms and a large bathroom. London Borough of Lambeth.

## Features

Colourful Kitchen | Garden | Gas Hob | Large Bathroom | Light Wood Floor | Multiple Bedrooms | Open Staircase | Staircase | Walk In Shower | Wood Floors