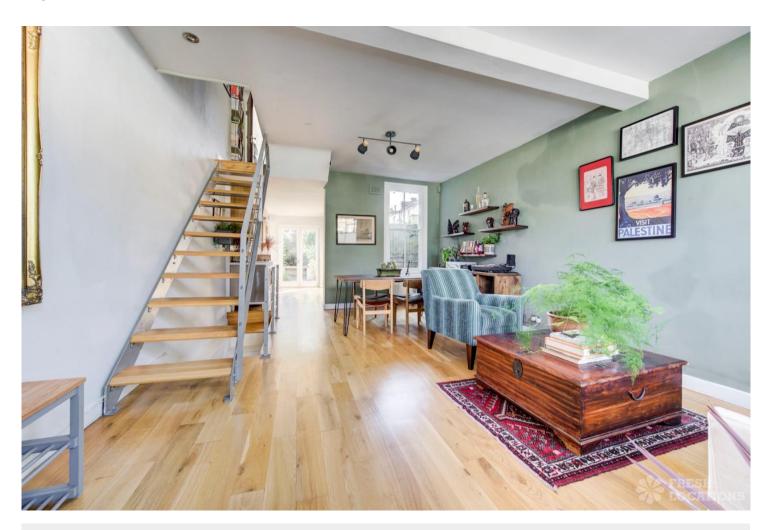

## FL2721 Burnley - SW9

https://www.freshlocations.com/?post\_type=property&p=145167

Detached house shoot location in London. This property opens to a spacious living / dining area, with high ceilings and wooden flooring throughout. From the reception, there is a modern fully fitted galley kitchen which leads out onto the south-facing paved garden. The first floor comprises of two double bedrooms and a large bathroom. London Borough of Lambeth.

## Features

Colourful Kitchen | Garden | Gas Hob | Large Bathroom | Light Wood Floor | Multiple Bedrooms | Open Staircase | Staircase | Walk In Shower | Wood Floors