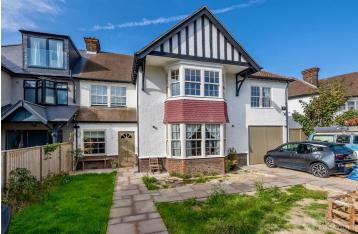

## FL2722 Burrows - NW2

https://www.freshlocations.com/property/burrows/

A semi-detached family house shoot Location in North West London. This spacious and versatille property features an upstairs with a number of large bedrooms with ensuite bathrooms. Key features include neutral colours, stained glass, 1920's double doors and wooden floors. London Borough of Brent.

## **Features**

Bay Window | Driveway | Ensuite | Fireplace | Garage | Garden | Gas Hob | Island Kitchen | Large Bathroom | Large Kitchen | Light Wood Floor | Multiple Bathrooms | Multiple Bedrooms | Overgrown Garden | Tiled Floor | Walk In Shower | Wood Floors