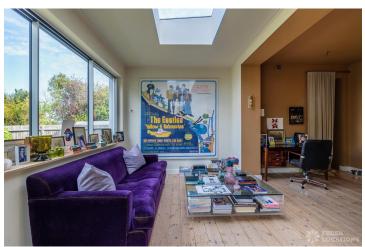

## FL2722 Burrows - NW2

https://www.freshlocations.com/property/burrows/

A semi-detached family house shoot Location in North West London. This spacious and versatille property features an upstairs with a number of large bedrooms with ensuite bathrooms. Key features include neutral colours, stained glass, 1920's double doors and wooden floors. London Borough of Brent.

## **Features**

Bay Window | Driveway | Ensuite | Fireplace | Garage | Garden | Gas Hob | Island Kitchen | Large Bathroom | Large Kitchen | Light Wood Floor | Multiple Bathrooms | Multiple Bedrooms | Overgrown Garden | Tiled Floor | Walk In Shower | Wood Floors