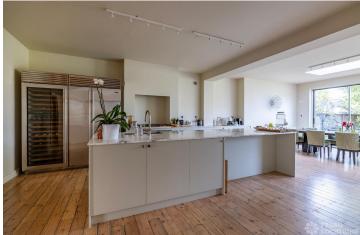

## FL2722 Burrows - NW2

https://www.freshlocations.com/property/burrows/

A semi-detached family house shoot Location in North West London. This spacious and versatille property features an upstairs with a number of large bedrooms with ensuite bathrooms. Key features include neutral colours, stained glass, 1920's double doors and wooden floors. London Borough of Brent.

## **Features**

Bay Window | Driveway | Ensuite | Fireplace | Garage | Garden | Gas Hob | Island Kitchen | Large Bathroom | Large Kitchen | Light Wood Floor | Multiple Bathrooms | Multiple Bedrooms | Overgrown Garden | Tiled Floor | Walk In Shower | Wood Floors