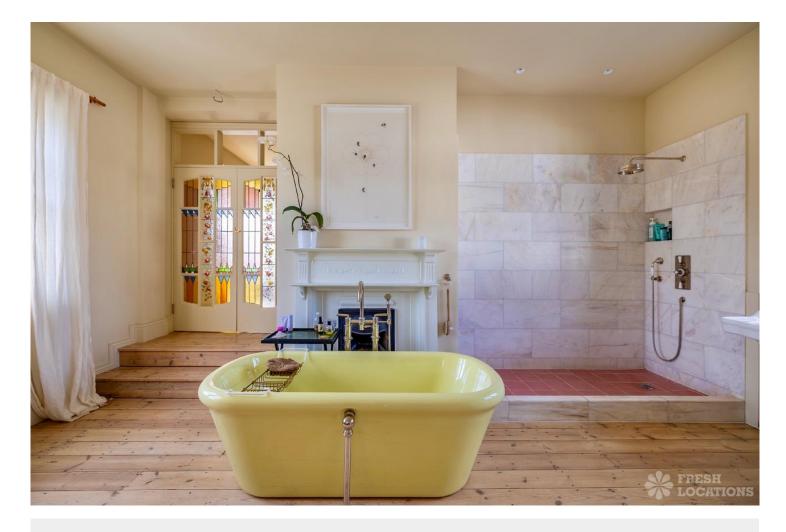

## FL2722 Burrows - NW2

https://www.freshlocations.com/property/burrows/

A semi-detached family house shoot Location in North West London. This spacious and versatille property features an upstairs with a number of large bedrooms with ensuite bathrooms. Key features include neutral colours, stained glass, 1920's double doors and wooden floors. London Borough of Brent.

## **Features**

Bay Window | Driveway | Ensuite | Fireplace | Garage | Garden | Gas Hob | Island Kitchen | Large Bathroom | Large Kitchen | Light Wood Floor | Multiple Bathrooms | Multiple Bedrooms | Overgrown Garden | Tiled Floor | Walk In Shower | Wood Floors