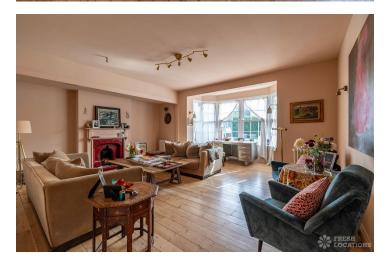

## FL2722 Burrows - NW2

https://www.freshlocations.com/property/burrows/

A semi-detached family house shoot Location in North West London. This spacious and versatille property features an upstairs with a number of large bedrooms with ensuite bathrooms. Key features include neutral colours, stained glass, 1920's double doors and wooden floors. London Borough of Brent.

## **Features**

Bay Window | Driveway | Ensuite | Fireplace | Garage | Garden | Gas Hob | Island Kitchen | Large Bathroom | Large Kitchen | Light Wood Floor | Multiple Bathrooms | Multiple Bedrooms | Overgrown Garden | Tiled Floor | Walk In Shower | Wood Floors