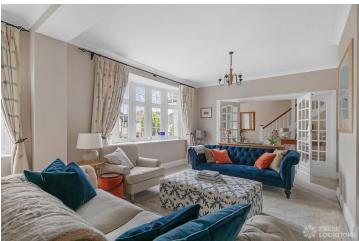

## FL2736 Cameron - BR2

https://www.freshlocations.com/property/cameron/

Detached Scandinavian style house in South East London. The open plan ground floor is spacious and light, consisting of a neutrally decorated large kitchen, dinning room and living room. Features include a large bathroom, island kitchen and parquet flooring. The garden has a sizeable lawn and patio. London Borough of Bromley.

## Features

Driveway | Ensuite | Fireplace | Garage | Garden | Island Kitchen | Large Bathroom | Large Bedroom | Large Garden | Light Wood Floor | Multiple Bedrooms | Parquet Floor | Skylights | Staircase | Wood Floors