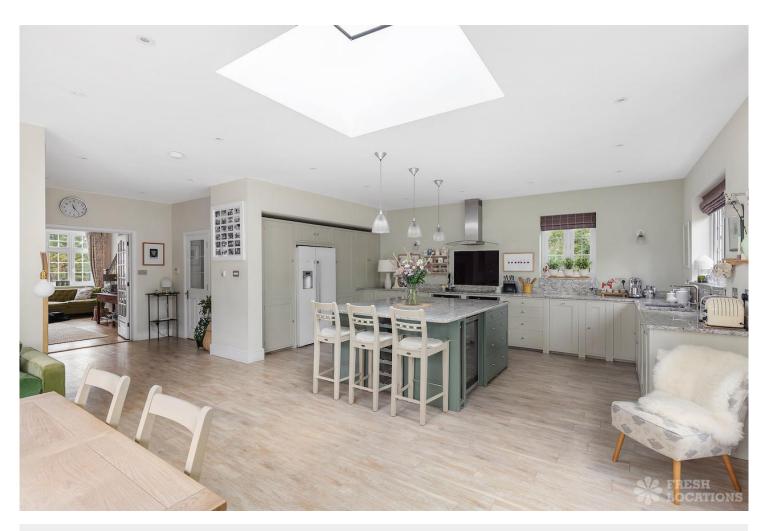

## FL2736 Cameron - BR2

https://www.freshlocations.com/property/cameron/

Detached Scandinavian style house in South East London. The open plan ground floor is spacious and light, consisting of a neutrally decorated large kitchen, dinning room and living room. Features include a large bathroom, island kitchen and parquet flooring. The garden has a sizeable lawn and patio. London Borough of Bromley.

## Features

Driveway | Ensuite | Fireplace | Garage | Garden | Island Kitchen | Large Bathroom | Large Bedroom | Large Garden | Light Wood Floor | Multiple Bedrooms | Parquet Floor | Skylights | Staircase | Wood Floors