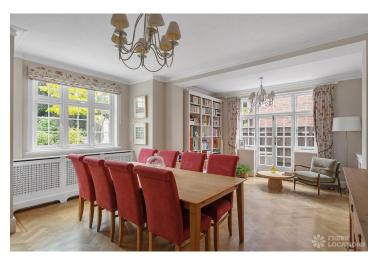

## FL2736 Cameron - BR2

https://www.freshlocations.com/property/cameron/

Detached Scandinavian style house in South East London. The open plan ground floor is spacious and light, consisting of a neutrally decorated large kitchen, dinning room and living room. Features include a large bathroom, island kitchen and parquet flooring. The garden has a sizeable lawn and patio. London Borough of Bromley.

## Features

Driveway | Ensuite | Fireplace | Garage | Garden | Island Kitchen | Large Bathroom | Large Bedroom | Large Garden | Light Wood Floor | Multiple Bedrooms | Parquet Floor | Skylights | Staircase | Wood Floors