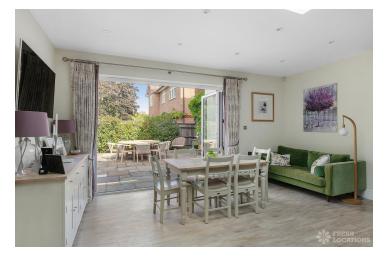

## FL2736 Cameron - BR2

https://www.freshlocations.com/property/cameron/

Detached Scandinavian style house in South East London. The open plan ground floor is spacious and light, consisting of a neutrally decorated large kitchen, dinning room and living room. Features include a large bathroom, island kitchen and parquet flooring. The garden has a sizeable lawn and patio. London Borough of Bromley.

## Features

Driveway | Ensuite | Fireplace | Garage | Garden | Island Kitchen | Large Bathroom | Large Bedroom | Large Garden | Light Wood Floor | Multiple Bedrooms | Parquet Floor | Skylights | Staircase | Wood Floors