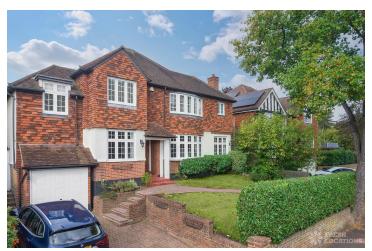

## FL2736 Cameron - BR2

https://www.freshlocations.com/property/cameron/

Detached Scandinavian style house in South East London. The open plan ground floor is spacious and light, consisting of a neutrally decorated large kitchen, dinning room and living room. Features include a large bathroom, island kitchen and parquet flooring. The garden has a sizeable lawn and patio. London Borough of Bromley.