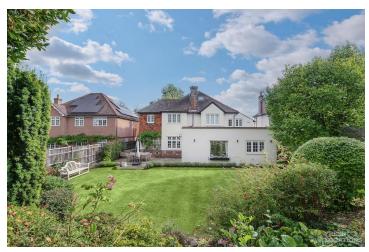

## FL2736 Cameron - BR2

https://www.freshlocations.com/property/cameron/

Detached Scandinavian style house in South East London. The open plan ground floor is spacious and light, consisting of a neutrally decorated large kitchen, dinning room and living room. Features include a large bathroom, island kitchen and parquet flooring. The garden has a sizeable lawn and patio. London Borough of Bromley.