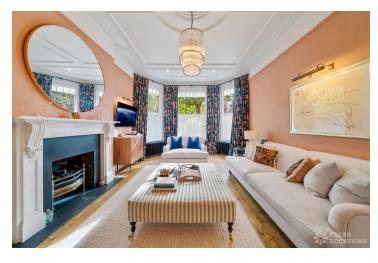

## FL2744 Lancefield - NW2

https://www.freshlocations.com/property/lancefield/

A contemporary styled detached house in North West London. This lifestyle shoot location has high ceilings a large open kitchen with traditional stained glass french doors, a kitchen island and a dining area. There is also a light entrance hall, multiple spacious bedrooms and a large bathroom. London Borough of Barnet.

## **Features**

Bay Window | Exposed Brick | Fireplace | Gas Hob | Island Kitchen | Large Bathroom | Large Bedroom | Large Kitchen | Light Wood Floor | Parquet Floor | Skylights | Walk In Shower | Wood Floors