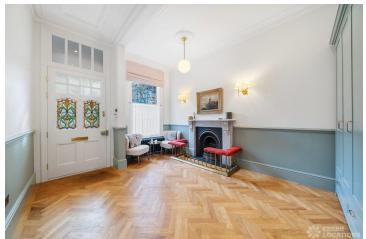

## FL2744 Lancefield - NW2

https://www.freshlocations.com/property/lancefield/

A contemporary styled detached house in North West London. This lifestyle shoot location has high ceilings a large open kitchen with traditional stained glass french doors, a kitchen island and a dining area. There is also a light entrance hall, multiple spacious bedrooms and a large bathroom. London Borough of Barnet.

## **Features**

Bay Window | Exposed Brick | Fireplace | Gas Hob | Island Kitchen | Large Bathroom | Large Bedroom | Large Kitchen | Light Wood Floor | Parquet Floor | Skylights | Walk In Shower | Wood Floors