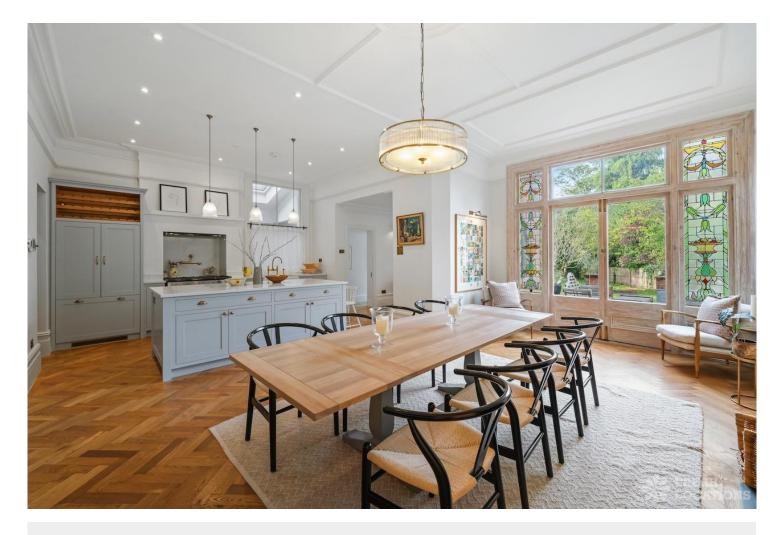

## FL2744 Lancefield - NW2

https://www.freshlocations.com/property/lancefield/

A contemporary styled detached house in North West London. This lifestyle shoot location has high ceilings a large open kitchen with traditional stained glass french doors, a kitchen island and a dining area. There is also a light entrance hall, multiple spacious bedrooms and a large bathroom. London Borough of Barnet.

## **Features**

Bay Window | Exposed Brick | Fireplace | Gas Hob | Island Kitchen | Large Bathroom | Large Bedroom | Large Kitchen | Light Wood Floor | Parquet Floor | Skylights | Walk In Shower | Wood Floors