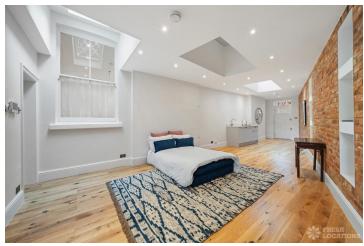

## FL2744 Lancefield - NW2

https://www.freshlocations.com/property/lancefield/

A contemporary styled detached house in North West London. This lifestyle shoot location has high ceilings a large open kitchen with traditional stained glass french doors, a kitchen island and a dining area. There is also a light entrance hall, multiple spacious bedrooms and a large bathroom. London Borough of Barnet.

## **Features**

Bay Window | Exposed Brick | Fireplace | Gas Hob | Island Kitchen | Large Bathroom | Large Bedroom | Large Kitchen | Light Wood Floor | Parquet Floor | Skylights | Walk In Shower | Wood Floors