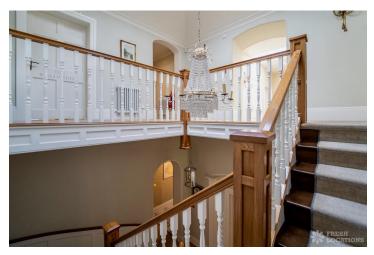

## FL2746 Apricot Hall - NR9

https://www.freshlocations.com/property/apricot-hall/

A Grade two listed Georgian hall set in 13 acres in Norfolk. This film and photo shoot location has features including a large country style kitchen, eight ensuite bedrooms, multiple reception rooms and a large staircase. The external space offers parkland, woodland, a long gravel drive, Italianate courtyard and a duck pond.

## **Features**

Aga | Courtyard | Ensuite | Island Cooker | Island Kitchen | Large Bedroom | Large Driveway | Large Kitchen | Light Wood Floor | Multiple Bathrooms | Multiple Bedrooms | Staircase | Walk In Wardrobe | Wood Floors