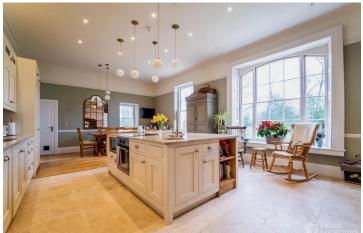

## FL2746 Apricot Hall - NR9

https://www.freshlocations.com/property/apricot-hall/

A Grade two listed Georgian hall set in 13 acres in Norfolk. This film and photo shoot location has features including a large country style kitchen, eight ensuite bedrooms, multiple reception rooms and a large staircase. The external space offers parkland, woodland, a long gravel drive, Italianate courtyard and a duck pond.

## **Features**

Aga | Courtyard | Ensuite | Island Cooker | Island Kitchen | Large Bedroom | Large Driveway | Large Kitchen | Light Wood Floor | Multiple Bathrooms | Multiple Bedrooms | Staircase | Walk In Wardrobe | Wood Floors