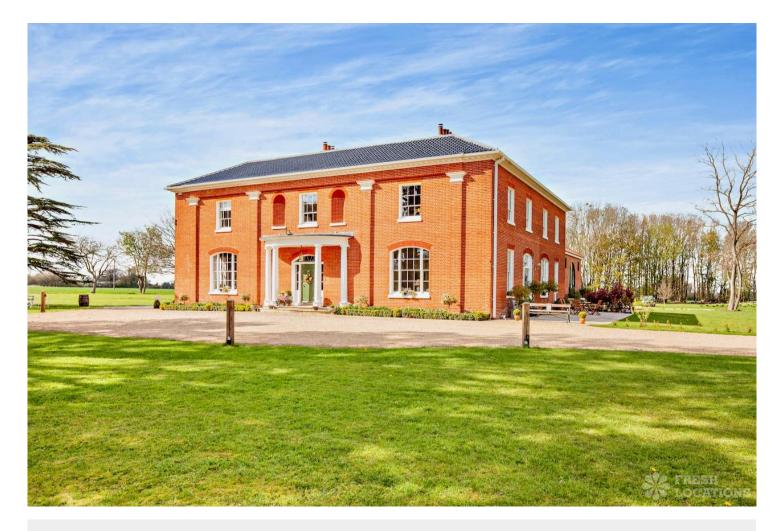

## FL2746 Apricot Hall - NR9

https://www.freshlocations.com/property/apricot-hall/

A Grade two listed Georgian hall set in 13 acres in Norfolk. This film and photo shoot location has features including a large country style kitchen, eight ensuite bedrooms, multiple reception rooms and a large staircase. The external space offers parkland, woodland, a long gravel drive, Italianate courtyard and a duck pond.