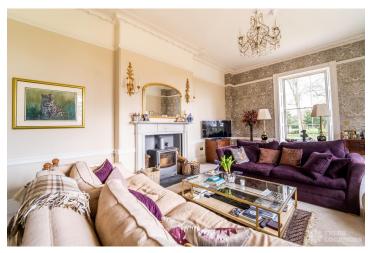

## FL2746 Apricot Hall - NR9

https://www.freshlocations.com/property/apricot-hall/

A Grade two listed Georgian hall set in 13 acres in Norfolk. This film and photo shoot location has features including a large country style kitchen, eight ensuite bedrooms, multiple reception rooms and a large staircase. The external space offers parkland, woodland, a long gravel drive, Italianate courtyard and a duck pond.

## **Features**

Aga | Courtyard | Ensuite | Island Cooker | Island Kitchen | Large Bedroom | Large Driveway | Large Kitchen | Light Wood Floor | Multiple Bathrooms | Multiple Bedrooms | Staircase | Walk In Wardrobe | Wood Floors