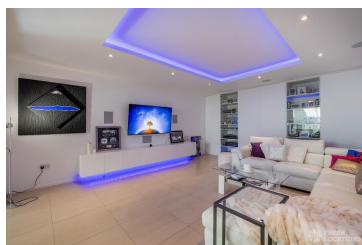

## FL2747 Dorman - NW6

https://www.freshlocations.com/?post\_type=property&p=147531

A modern, spacious double fronted house shoot location in North West London. The property is spread over three floors with a large open plan living area with a kitchen, living room and dining area with bifold doors leading out to a balcony overlooking a large manicured garden.

## **Features**

Balcony | Dark Wood Floor | Garden | Home Office | Island Cooker | Island Kitchen | Large Bathroom | Large Garden | Marble Floor | Multiple Living Rooms | Open Plan | Walk In Shower | Wood Floors