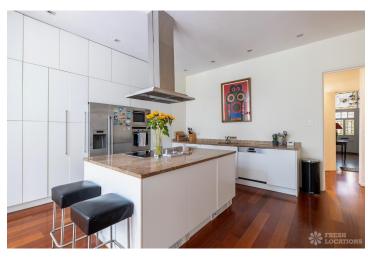

## FL2747 Dorman - NW6

https://www.freshlocations.com/?post\_type=property&p=147531

A modern, spacious double fronted house shoot location in North West London. The property is spread over three floors with a large open plan living area with a kitchen, living room and dining area with bifold doors leading out to a balcony overlooking a large manicured garden.

## **Features**

Balcony | Dark Wood Floor | Garden | Home Office | Island Cooker | Island Kitchen | Large Bathroom | Large Garden | Marble Floor | Multiple Living Rooms | Open Plan | Walk In Shower | Wood Floors