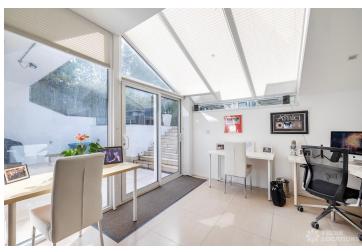

## FL2747 Dorman - NW6

https://www.freshlocations.com/?post\_type=property&p=147531

A modern, spacious double fronted house shoot location in North West London. The property is spread over three floors with a large open plan living area with a kitchen, living room and dining area with bifold doors leading out to a balcony overlooking a large manicured garden.

## **Features**

Balcony | Dark Wood Floor | Garden | Home Office | Island Cooker | Island Kitchen | Large Bathroom | Large Garden | Marble Floor | Multiple Living Rooms | Open Plan | Walk In Shower | Wood Floors