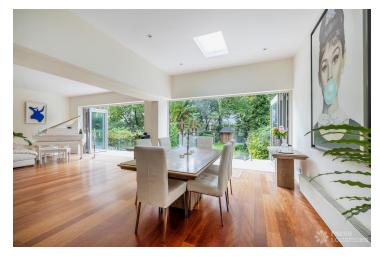

## FL2747 Dorman - NW6

https://www.freshlocations.com/?post\_type=property&p=147531

A modern, spacious double fronted house shoot location in North West London. The property is spread over three floors with a large open plan living area with a kitchen, living room and dining area with bifold doors leading out to a balcony overlooking a large manicured garden.

## **Features**

Balcony | Dark Wood Floor | Garden | Home Office | Island Cooker | Island Kitchen | Large Bathroom | Large Garden | Marble Floor | Multiple Living Rooms | Open Plan | Walk In Shower | Wood Floors