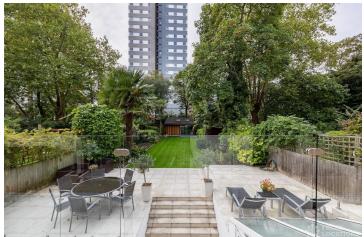

## FL2747 Dorman - NW6

https://www.freshlocations.com/?post\_type=property&p=147531

A modern, spacious double fronted house shoot location in North West London. The property is spread over three floors with a large open plan living area with a kitchen, living room and dining area with bifold doors leading out to a balcony overlooking a large manicured garden.

## **Features**

Balcony | Dark Wood Floor | Garden | Home Office | Island Cooker | Island Kitchen | Large Bathroom | Large Garden | Marble Floor | Multiple Living Rooms | Open Plan | Walk In Shower | Wood Floors