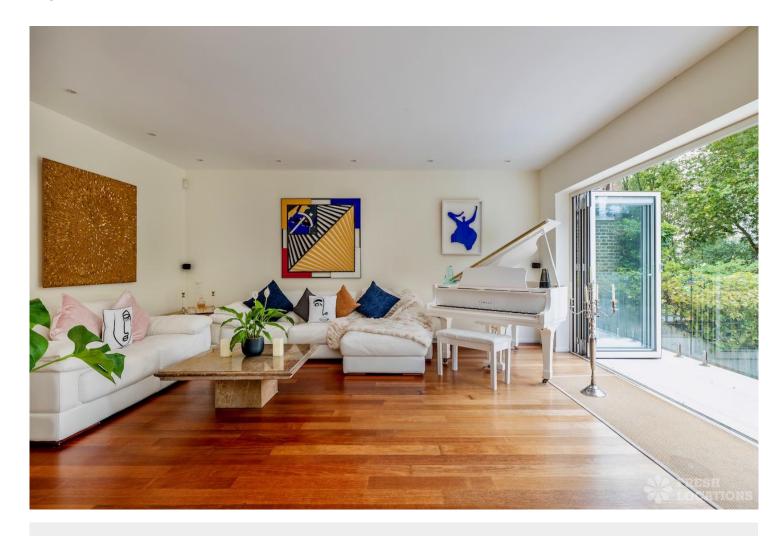

## FL2747 Dorman - NW6

https://www.freshlocations.com/?post\_type=property&p=147531

A modern, spacious double fronted house shoot location in North West London. The property is spread over three floors with a large open plan living area with a kitchen, living room and dining area with bifold doors leading out to a balcony overlooking a large manicured garden.

## **Features**

Balcony | Dark Wood Floor | Garden | Home Office | Island Cooker | Island Kitchen | Large Bathroom | Large Garden | Marble Floor | Multiple Living Rooms | Open Plan | Walk In Shower | Wood Floors