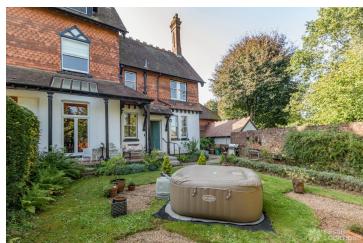

## FL2749 Watson - RH4

https://www.freshlocations.com/?post\_type=property&p=148116

This spacious shoot location is the middle section of an originally detached larger house, that was built in 1870. There is a light-filled lounge with parquet flooring, an open kitchen diner and multiple bedrooms across the 3 floors. The garden has a patio and a large lawn area. Located in Surrey, just outside the M25.

## **Features**

Colourful Kitchen | Driveway | Fireplace | Garage | Garden | Large Bedroom | Large Garden | Multiple Bathrooms | Multiple Bedrooms | Parquet Floor | Tiled Floor | Walk In Shower | Wood Floors