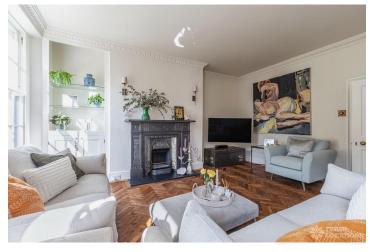

## FL2749 Watson - RH4

https://www.freshlocations.com/?post\_type=property&p=148116

This spacious shoot location is the middle section of an originally detached larger house, that was built in 1870. There is a light-filled lounge with parquet flooring, an open kitchen diner and multiple bedrooms across the 3 floors. The garden has a patio and a large lawn area. Located in Surrey, just outside the M25.

## **Features**

Colourful Kitchen | Driveway | Fireplace | Garage | Garden | Large Bedroom | Large Garden | Multiple Bathrooms | Multiple Bedrooms | Parquet Floor | Tiled Floor | Walk In Shower | Wood Floors