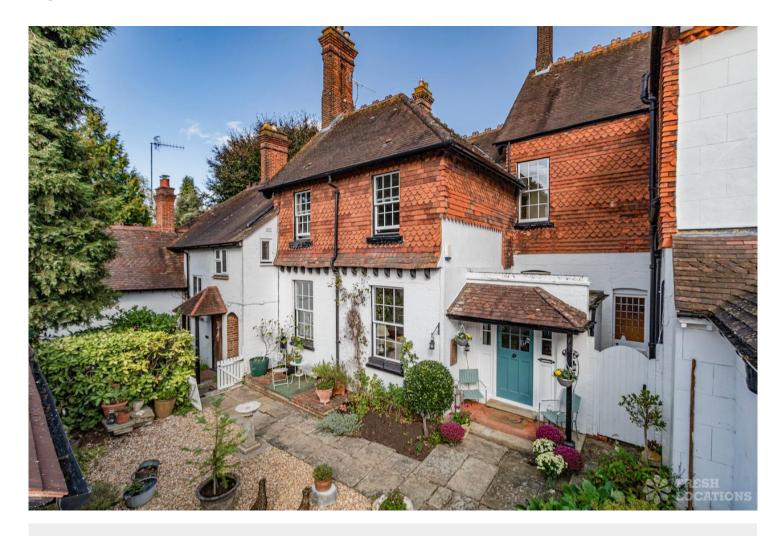

## FL2749 Watson - RH4

https://www.freshlocations.com/?post\_type=property&p=148116

This spacious shoot location is the middle section of an originally detached larger house, that was built in 1870. There is a light-filled lounge with parquet flooring, an open kitchen diner and multiple bedrooms across the 3 floors. The garden has a patio and a large lawn area. Located in Surrey, just outside the M25.