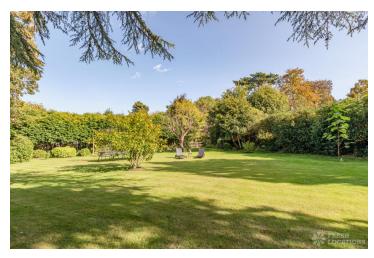

## FL2749 Watson - RH4

https://www.freshlocations.com/?post\_type=property&p=148116

This spacious shoot location is the middle section of an originally detached larger house, that was built in 1870. There is a light-filled lounge with parquet flooring, an open kitchen diner and multiple bedrooms across the 3 floors. The garden has a patio and a large lawn area. Located in Surrey, just outside the M25.

## **Features**

Colourful Kitchen | Driveway | Fireplace | Garage | Garden | Large Bedroom | Large Garden | Multiple Bathrooms | Multiple Bedrooms | Parquet Floor | Tiled Floor | Walk In Shower | Wood Floors