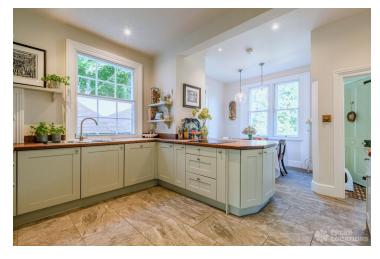

## FL2749 Watson - RH4

https://www.freshlocations.com/?post\_type=property&p=148116

This spacious shoot location is the middle section of an originally detached larger house, that was built in 1870. There is a light-filled lounge with parquet flooring, an open kitchen diner and multiple bedrooms across the 3 floors. The garden has a patio and a large lawn area. Located in Surrey, just outside the M25.

## **Features**

Colourful Kitchen | Driveway | Fireplace | Garage | Garden | Large Bedroom | Large Garden | Multiple Bathrooms | Multiple Bedrooms | Parquet Floor | Tiled Floor | Walk In Shower | Wood Floors