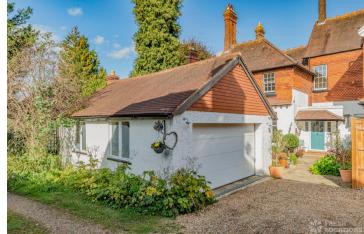

## FL2749 Watson - RH4

https://www.freshlocations.com/?post\_type=property&p=148116

This spacious shoot location is the middle section of an originally detached larger house, that was built in 1870. There is a light-filled lounge with parquet flooring, an open kitchen diner and multiple bedrooms across the 3 floors. The garden has a patio and a large lawn area. Located in Surrey, just outside the M25.

## **Features**

Colourful Kitchen | Driveway | Fireplace | Garage | Garden | Large Bedroom | Large Garden | Multiple Bathrooms | Multiple Bedrooms | Parquet Floor | Tiled Floor | Walk In Shower | Wood Floors