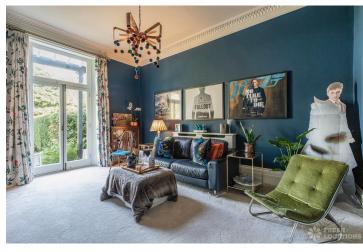

## FL2749 Watson - RH4

https://www.freshlocations.com/?post\_type=property&p=148116

This spacious shoot location is the middle section of an originally detached larger house, that was built in 1870. There is a light-filled lounge with parquet flooring, an open kitchen diner and multiple bedrooms across the 3 floors. The garden has a patio and a large lawn area. Located in Surrey, just outside the M25.

## **Features**

Colourful Kitchen | Driveway | Fireplace | Garage | Garden | Large Bedroom | Large Garden | Multiple Bathrooms | Multiple Bedrooms | Parquet Floor | Tiled Floor | Walk In Shower | Wood Floors