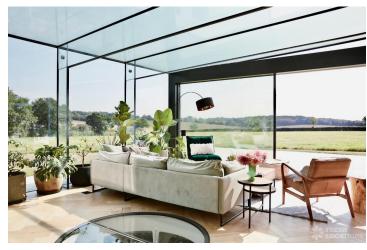

## FL2752 Bianco - SG14

https://www.freshlocations.com/property/bianco/

A modern farmhouse shoot location in Hertfordshire with floor to ceiling glass doors with views of the countryside. Features include a large kitchen with two breakfast bars, an American Oak dining table and multiple living rooms.

## **Features**

Driveway | Full Height Windows | Garden | Greenhouse | Island Cooker | Island Kitchen | Large Driveway | Large Garden | Large Kitchen | Light Wood Floor | Multiple Bedrooms | Multiple Living Rooms | Open Plan | Skylights | Walk In Shower | Wood Floors