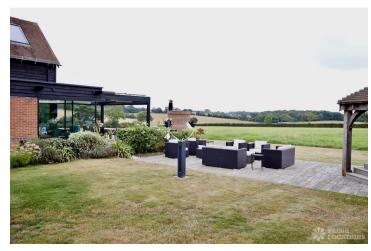

## FL2752 Bianco - SG14

https://www.freshlocations.com/property/bianco/

A modern farmhouse shoot location in Hertfordshire with floor to ceiling glass doors with views of the countryside. Features include a large kitchen with two breakfast bars, an American Oak dining table and multiple living rooms.

## **Features**

Driveway | Full Height Windows | Garden | Greenhouse | Island Cooker | Island Kitchen | Large Driveway | Large Garden | Large Kitchen | Light Wood Floor | Multiple Bedrooms | Multiple Living Rooms | Open Plan | Skylights | Walk In Shower | Wood Floors