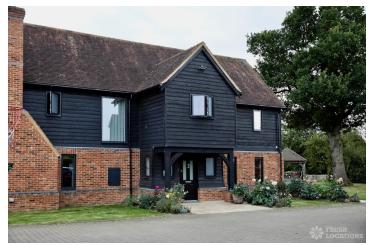

## FL2752 Bianco - SG14

https://www.freshlocations.com/property/bianco/

A modern farmhouse shoot location in Hertfordshire with floor to ceiling glass doors with views of the countryside. Features include a large kitchen with two breakfast bars, an American Oak dining table and multiple living rooms.

## **Features**

Driveway | Full Height Windows | Garden | Greenhouse | Island Cooker | Island Kitchen | Large Driveway | Large Garden | Large Kitchen | Light Wood Floor | Multiple Bedrooms | Multiple Living Rooms | Open Plan | Skylights | Walk In Shower | Wood Floors