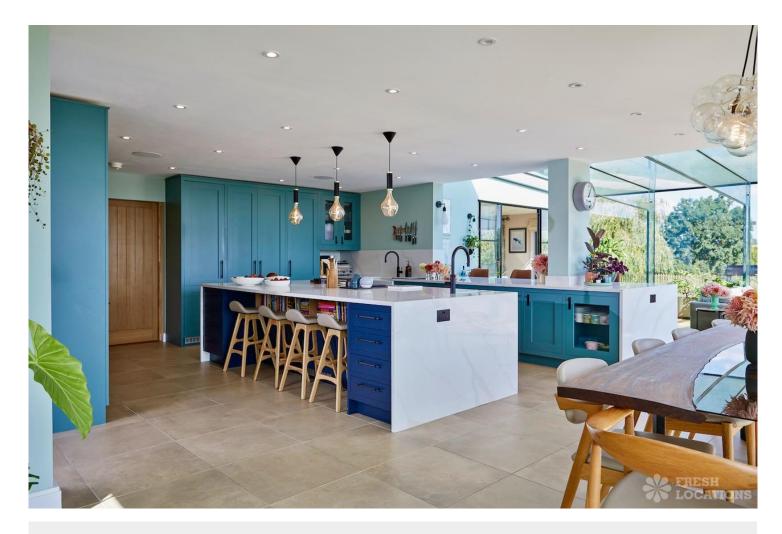

## FL2752 Bianco - SG14

https://www.freshlocations.com/property/bianco/

A modern farmhouse shoot location in Hertfordshire with floor to ceiling glass doors with views of the countryside. Features include a large kitchen with two breakfast bars, an American Oak dining table and multiple living rooms.

## **Features**

Driveway | Full Height Windows | Garden | Greenhouse | Island Cooker | Island Kitchen | Large Driveway | Large Garden | Large Kitchen | Light Wood Floor | Multiple Bedrooms | Multiple Living Rooms | Open Plan | Skylights | Walk In Shower | Wood Floors