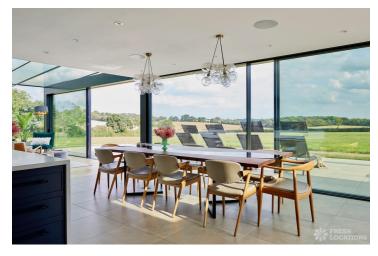

## FL2752 Bianco - SG14

https://www.freshlocations.com/property/bianco/

A modern farmhouse shoot location in Hertfordshire with floor to ceiling glass doors with views of the countryside. Features include a large kitchen with two breakfast bars, an American Oak dining table and multiple living rooms.

## **Features**

Driveway | Full Height Windows | Garden | Greenhouse | Island Cooker | Island Kitchen | Large Driveway | Large Garden | Large Kitchen | Light Wood Floor | Multiple Bedrooms | Multiple Living Rooms | Open Plan | Skylights | Walk In Shower | Wood Floors