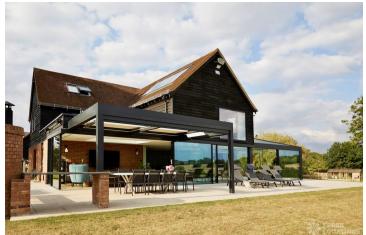

## FL2752 Bianco - SG14

https://www.freshlocations.com/property/bianco/

A modern farmhouse shoot location in Hertfordshire with floor to ceiling glass doors with views of the countryside. Features include a large kitchen with two breakfast bars, an American Oak dining table and multiple living rooms.

## **Features**

Driveway | Full Height Windows | Garden | Greenhouse | Island Cooker | Island Kitchen | Large Driveway | Large Garden | Large Kitchen | Light Wood Floor | Multiple Bedrooms | Multiple Living Rooms | Open Plan | Skylights | Walk In Shower | Wood Floors