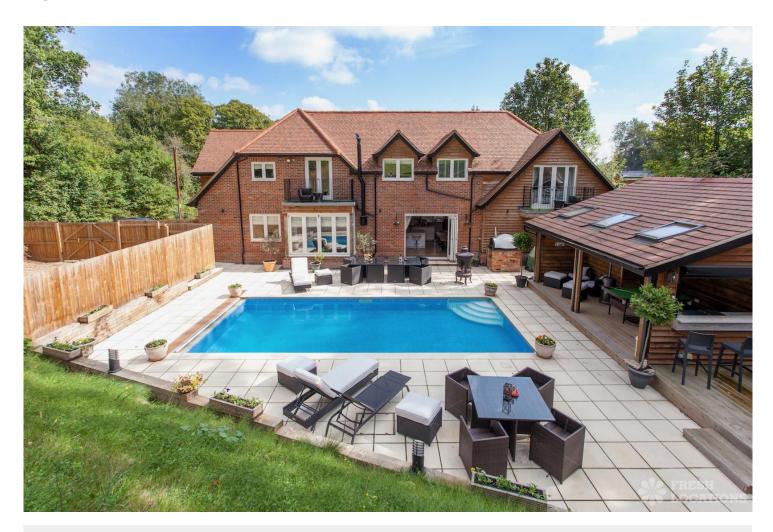

## FL2757 Wrensfield - SL7

https://www.freshlocations.com/property/wrensfield/

Modern detached house shoot location in Buckinghamshire. This property is decorated with a neutral colour scheme throughout. Rooms include a spacious living room, kitchen with an island and multiple large bedrooms. The garden features a heated swimming pool along with an outdoor kitchen/bar and showering facilities. The property is bordered by a line of trees and shrubs.

## **Features**

Aga | Driveway | Ensuite | Fireplace | Full Height Windows | Garage | Inglenook Fireplace | Island Kitchen | Large Bedroom | Large Driveway | Light Wood Floor | Multiple Bathrooms | Multiple Bedrooms | Multiple Living Rooms | Parquet Floor | Summer House | Swimming Pool | Tiled Floor | Walk In Shower | Wood Floors