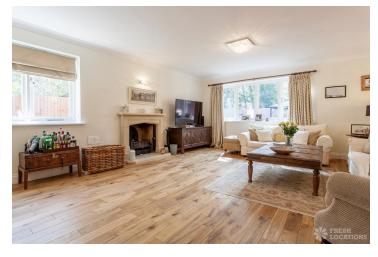

## FL2757 Wrensfield - SL7

https://www.freshlocations.com/property/wrensfield/

Modern detached house shoot location in Buckinghamshire. This property is decorated with a neutral colour scheme throughout. Rooms include a spacious living room, kitchen with an island and multiple large bedrooms. The garden features a heated swimming pool along with an outdoor kitchen/bar and showering facilities. The property is bordered by a line of trees and shrubs.

## **Features**

Aga | Driveway | Ensuite | Fireplace | Full Height Windows | Garage | Inglenook Fireplace | Island Kitchen | Large Bedroom | Large Driveway | Light Wood Floor | Multiple Bathrooms | Multiple Bedrooms | Multiple Living Rooms | Parquet Floor | Summer House | Swimming Pool | Tiled Floor | Walk In Shower | Wood Floors