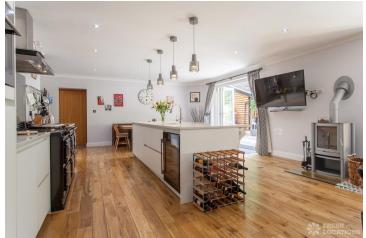

## FL2757 Wrensfield - SL7

https://www.freshlocations.com/property/wrensfield/

Modern detached house shoot location in Buckinghamshire. This property is decorated with a neutral colour scheme throughout. Rooms include a spacious living room, kitchen with an island and multiple large bedrooms. The garden features a heated swimming pool along with an outdoor kitchen/bar and showering facilities. The property is bordered by a line of trees and shrubs.

## **Features**

Aga | Driveway | Ensuite | Fireplace | Full Height Windows | Garage | Inglenook Fireplace | Island Kitchen | Large Bedroom | Large Driveway | Light Wood Floor | Multiple Bathrooms | Multiple Bedrooms | Multiple Living Rooms | Parquet Floor | Summer House | Swimming Pool | Tiled Floor | Walk In Shower | Wood Floors