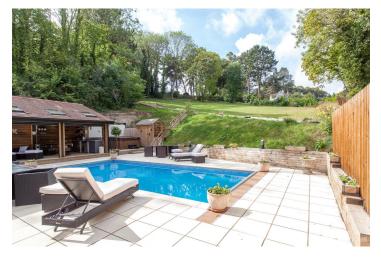

## FL2757 Wrensfield - SL7

https://www.freshlocations.com/property/wrensfield/

Modern detached house shoot location in Buckinghamshire. This property is decorated with a neutral colour scheme throughout. Rooms include a spacious living room, kitchen with an island and multiple large bedrooms. The garden features a heated swimming pool along with an outdoor kitchen/bar and showering facilities. The property is bordered by a line of trees and shrubs.

## **Features**

Aga | Driveway | Ensuite | Fireplace | Full Height Windows | Garage | Inglenook Fireplace | Island Kitchen | Large Bedroom | Large Driveway | Light Wood Floor | Multiple Bathrooms | Multiple Bedrooms | Multiple Living Rooms | Parquet Floor | Summer House | Swimming Pool | Tiled Floor | Walk In Shower | Wood Floors