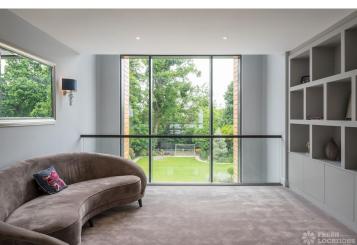

## FL2764 Kimble - WD23 - Inside M25

https://www.freshlocations.com/property/kimble/

Large modern detached house in Hertfordshire. This spacious shoot location has 6 bedrooms and 7 bathrooms across three floors. The ground floor has a contemporary kitchen and lounge, with full height sliding doors and a grand piano. The master suite has a vaulted double height ceiling with a crystal chandelier and a mezzanine area. At the rear of the property there is a large, secluded evergreen garden with a patio area.

## **Features**

Dark Wood Floor | Driveway | Full Height Windows | Garden | Island Kitchen | Large Driveway | Large Garden | Multiple Bathrooms | Multiple Bedrooms | Open Plan | Parquet Floor | Spiral Staircase | Staircase | Tiled Floor | Wood Floors