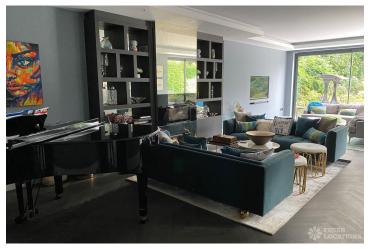

## FL2764 Kimble - WD23 - Inside M25

https://www.freshlocations.com/property/kimble/

Large modern detached house in Hertfordshire. This spacious shoot location has 6 bedrooms and 7 bathrooms across three floors. The ground floor has a contemporary kitchen and lounge, with full height sliding doors and a grand piano. The master suite has a vaulted double height ceiling with a crystal chandelier and a mezzanine area. At the rear of the property there is a large, secluded evergreen garden with a patio area.

## **Features**

Dark Wood Floor | Driveway | Full Height Windows | Garden | Island Kitchen | Large Driveway | Large Garden | Multiple Bathrooms | Multiple Bedrooms | Open Plan | Parquet Floor | Spiral Staircase | Staircase | Tiled Floor | Wood Floors