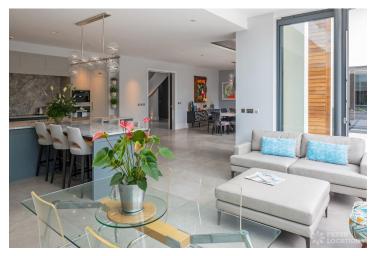

## FL2764 Kimble - WD23 - Inside M25

https://www.freshlocations.com/property/kimble/

Large modern detached house in Hertfordshire. This spacious shoot location has 6 bedrooms and 7 bathrooms across three floors. The ground floor has a contemporary kitchen and lounge, with full height sliding doors and a grand piano. The master suite has a vaulted double height ceiling with a crystal chandelier and a mezzanine area. At the rear of the property there is a large, secluded evergreen garden with a patio area.