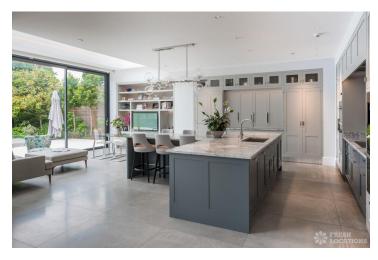

## FL2764 Kimble - WD23 - Inside M25

https://www.freshlocations.com/property/kimble/

Large modern detached house in Hertfordshire. This spacious shoot location has 6 bedrooms and 7 bathrooms across three floors. The ground floor has a contemporary kitchen and lounge, with full height sliding doors and a grand piano. The master suite has a vaulted double height ceiling with a crystal chandelier and a mezzanine area. At the rear of the property there is a large, secluded evergreen garden with a patio area.

## **Features**

Dark Wood Floor | Driveway | Full Height Windows | Garden | Island Kitchen | Large Driveway | Large Garden | Multiple Bathrooms | Multiple Bedrooms | Open Plan | Parquet Floor | Spiral Staircase | Staircase | Tiled Floor | Wood Floors