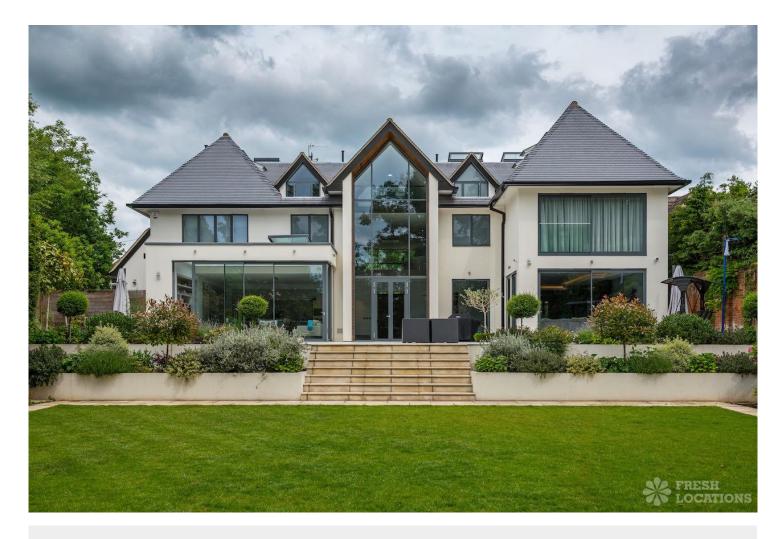

## FL2764 Kimble - WD23 - Inside M25

https://www.freshlocations.com/property/kimble/

Large modern detached house in Hertfordshire. This spacious shoot location has 6 bedrooms and 7 bathrooms across three floors. The ground floor has a contemporary kitchen and lounge, with full height sliding doors and a grand piano. The master suite has a vaulted double height ceiling with a crystal chandelier and a mezzanine area. At the rear of the property there is a large, secluded evergreen garden with a patio area.