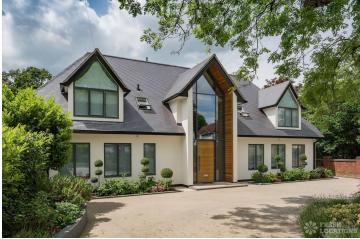

## FL2764 Kimble - WD23 - Inside M25

https://www.freshlocations.com/property/kimble/

Large modern detached house in Hertfordshire. This spacious shoot location has 6 bedrooms and 7 bathrooms across three floors. The ground floor has a contemporary kitchen and lounge, with full height sliding doors and a grand piano. The master suite has a vaulted double height ceiling with a crystal chandelier and a mezzanine area. At the rear of the property there is a large, secluded evergreen garden with a patio area.