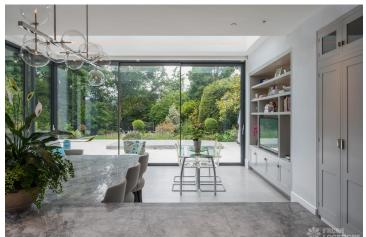

## FL2764 Kimble - WD23 - Inside M25

https://www.freshlocations.com/property/kimble/

Large modern detached house in Hertfordshire. This spacious shoot location has 6 bedrooms and 7 bathrooms across three floors. The ground floor has a contemporary kitchen and lounge, with full height sliding doors and a grand piano. The master suite has a vaulted double height ceiling with a crystal chandelier and a mezzanine area. At the rear of the property there is a large, secluded evergreen garden with a patio area.