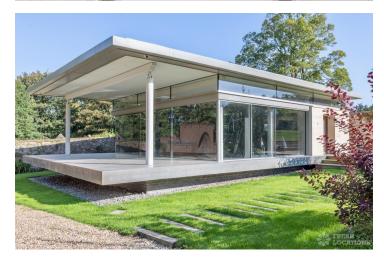

## FL2767 Fresian Hall - CV47

https://www.freshlocations.com/property/fresian-hall/

A grade two listed grand hall with 65 acres of parkland in Warwickshire. Features include a large entrance hall, dining room with a working fireplace and multiple reception rooms. Upstairs there are a number of stylish bedrooms with ensuite bathrooms. In the grounds there is a kitchen garden, state of the art gym and an orangery room.

## **Features**

Dark Wood Floor | Ensuite | Fireplace | Garden | Inglenook Fireplace | Large Driveway | Large Garden | Light Wood Floor | Multiple Bathrooms | Multiple Bedrooms | Walled Garden | Wood Floors