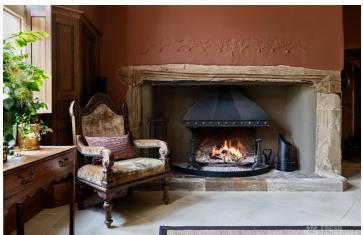

## FL2767 Fresian Hall - CV47

https://www.freshlocations.com/property/fresian-hall/

A grade two listed grand hall with 65 acres of parkland in Warwickshire. Features include a large entrance hall, dining room with a working fireplace and multiple reception rooms. Upstairs there are a number of stylish bedrooms with ensuite bathrooms. In the grounds there is a kitchen garden, state of the art gym and an orangery room.

## **Features**

Dark Wood Floor | Ensuite | Fireplace | Garden | Inglenook Fireplace | Large Driveway | Large Garden | Light Wood Floor | Multiple Bathrooms | Multiple Bedrooms | Walled Garden | Wood Floors