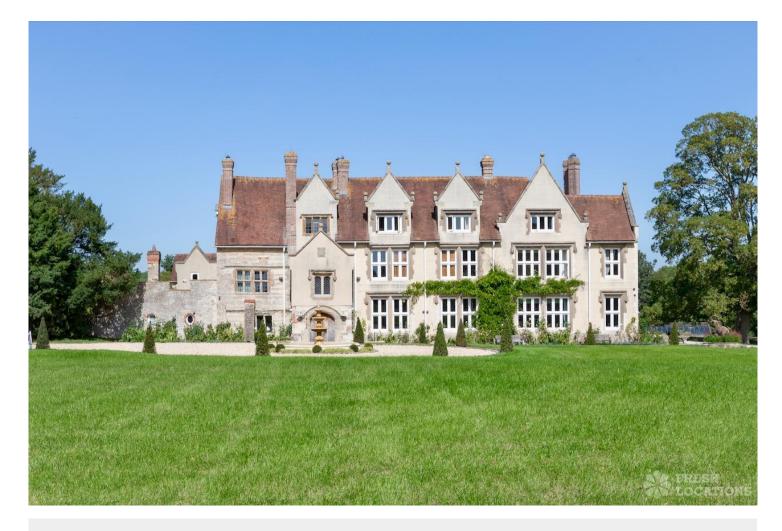

## FL2767 Fresian Hall - CV47

https://www.freshlocations.com/property/fresian-hall/

A grade two listed grand hall with 65 acres of parkland in Warwickshire. Features include a large entrance hall, dining room with a working fireplace and multiple reception rooms. Upstairs there are a number of stylish bedrooms with ensuite bathrooms. In the grounds there is a kitchen garden, state of the art gym and an orangery room.