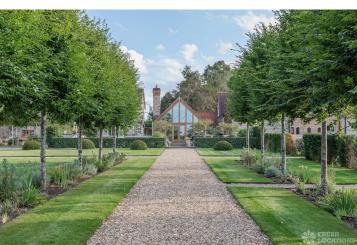

## FL2767 Fresian Hall - CV47

https://www.freshlocations.com/property/fresian-hall/

A grade two listed grand hall with 65 acres of parkland in Warwickshire. Features include a large entrance hall, dining room with a working fireplace and multiple reception rooms. Upstairs there are a number of stylish bedrooms with ensuite bathrooms. In the grounds there is a kitchen garden, state of the art gym and an orangery room.

## **Features**

Dark Wood Floor | Ensuite | Fireplace | Garden | Inglenook Fireplace | Large Driveway | Large Garden | Light Wood Floor | Multiple Bathrooms | Multiple Bedrooms | Walled Garden | Wood Floors