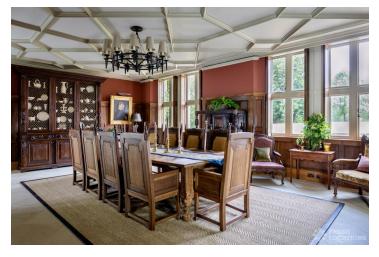

## FL2767 Fresian Hall - CV47

https://www.freshlocations.com/property/fresian-hall/

A grade two listed grand hall with 65 acres of parkland in Warwickshire. Features include a large entrance hall, dining room with a working fireplace and multiple reception rooms. Upstairs there are a number of stylish bedrooms with ensuite bathrooms. In the grounds there is a kitchen garden, state of the art gym and an orangery room.