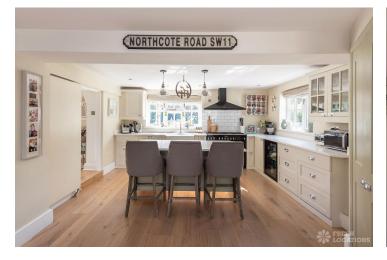

## FL2770 Irvine - HP22

https://www.freshlocations.com/?post\_type=property&p=149992

This shoot location in Buckinghamshire is made up of an 1800's Farmhouse and a Georgian Manor House. On the ground floor of this property there are multiple living rooms, a kitchen diner, and a separate dining room. There are five bedrooms and three bathrooms. The house has a neutral colour palette throughout. It is grade II listed for its Georgian frontage, and there are original wooden beams in the Victorian part of the house. There is a sizeable front and back garden, which also provides space for the large driveway.