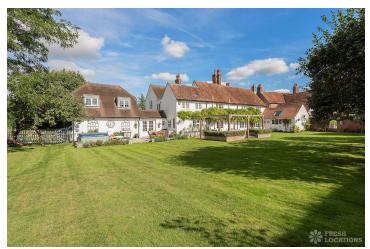

## FL2770 Irvine - HP22

https://www.freshlocations.com/?post\_type=property&p=149992

This shoot location in Buckinghamshire is made up of an 1800's Farmhouse and a Georgian Manor House. On the ground floor of this property there are multiple living rooms, a kitchen diner, and a separate dining room. There are five bedrooms and three bathrooms. The house has a neutral colour palette throughout. It is grade II listed for its Georgian frontage, and there are original wooden beams in the Victorian part of the house. There is a sizeable front and back garden, which also provides space for the large driveway.