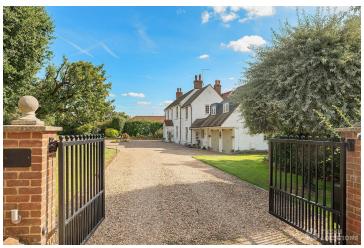

## FL2770 Irvine - HP22

https://www.freshlocations.com/?post\_type=property&p=149992

This shoot location in Buckinghamshire is made up of an 1800's Farmhouse and a Georgian Manor House. On the ground floor of this property there are multiple living rooms, a kitchen diner, and a separate dining room. There are five bedrooms and three bathrooms. The house has a neutral colour palette throughout. It is grade II listed for its Georgian frontage, and there are original wooden beams in the Victorian part of the house. There is a sizeable front and back garden, which also provides space for the large driveway.