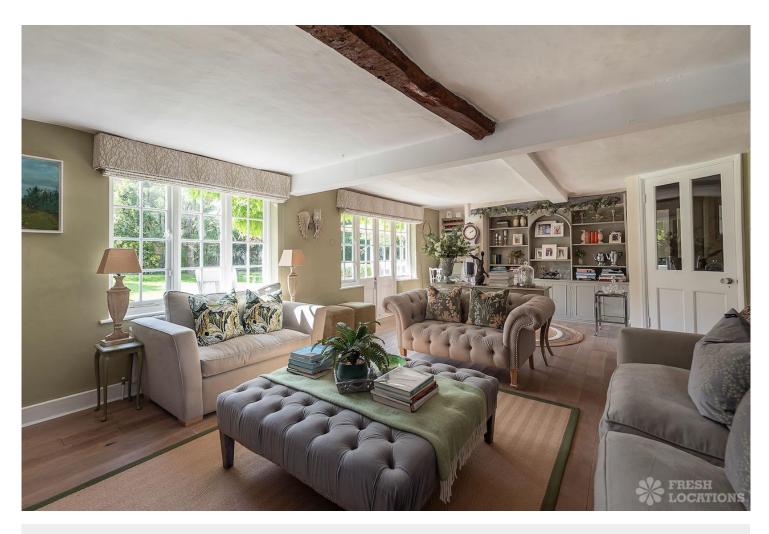

## FL2770 Irvine - HP22

https://www.freshlocations.com/?post\_type=property&p=149992

This shoot location in Buckinghamshire is made up of an 1800's Farmhouse and a Georgian Manor House. On the ground floor of this property there are multiple living rooms, a kitchen diner, and a separate dining room. There are five bedrooms and three bathrooms. The house has a neutral colour palette throughout. It is grade II listed for its Georgian frontage, and there are original wooden beams in the Victorian part of the house. There is a sizeable front and back garden, which also provides space for the large driveway.