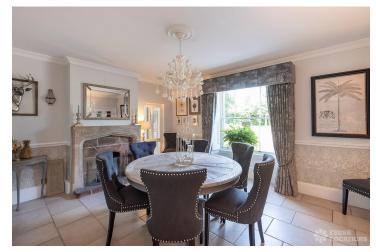

## FL2770 Irvine - HP22

https://www.freshlocations.com/?post\_type=property&p=149992

This shoot location in Buckinghamshire is made up of an 1800's Farmhouse and a Georgian Manor House. On the ground floor of this property there are multiple living rooms, a kitchen diner, and a separate dining room. There are five bedrooms and three bathrooms. The house has a neutral colour palette throughout. It is grade II listed for its Georgian frontage, and there are original wooden beams in the Victorian part of the house. There is a sizeable front and back garden, which also provides space for the large driveway.