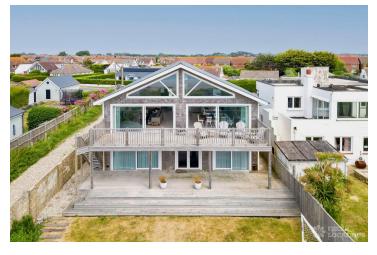

## FL2777 Atlantic Beach House - PO20

https://www.freshlocations.com/property/atlantic-beach-house/

A contemporary beach house shoot location in West Sussex. This upside down living aspect to the property allows for a kitchen/dining/living space with large light windows with sea views. The property also has a yoga studio, a number of ensuite bedrooms, a utility room and a second living room.

## **Features**

Balcony | Island Kitchen | Light Wood Floor | Multiple Bathrooms | Multiple Bedrooms | Open Plan | Open Staircase | Skylights | Staircase | Wood Floors

© 2024 Fresh Locations

© 2024 Fresh Locations 2