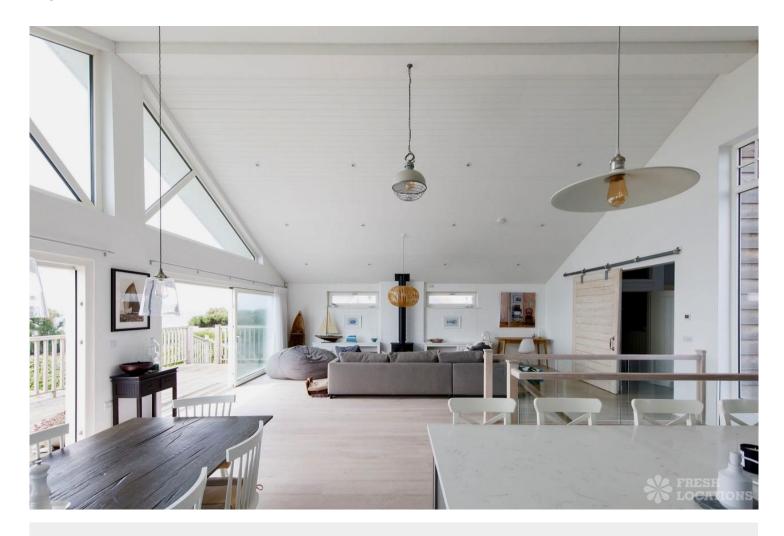

## FL2777 Atlantic Beach House - PO20

https://www.freshlocations.com/property/atlantic-beach-house/

A contemporary beach house shoot location in West Sussex. This upside down living aspect to the property allows for a kitchen/dining/living space with large light windows with sea views. The property also has a yoga studio, a number of ensuite bedrooms, a utility room and a second living room.

## **Features**

Balcony | Island Kitchen | Light Wood Floor | Multiple Bathrooms | Multiple Bedrooms | Open Plan | Open Staircase | Skylights | Staircase | Wood Floors

© 2024 Fresh Locations

© 2024 Fresh Locations 2