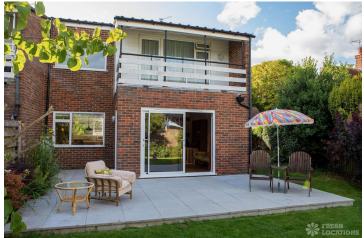

## FL2779 Pecan - SL1

https://www.freshlocations.com/property/pecan/

1960?s open-plan, mid century modern house with original features and vintage decor. This shoot location in Buckinghamshire has an open wooden staircase, leading up from a living room with wooden parquet flooring, to three bedrooms with burnt orange carpets. Original pieces from furniture designers including Pieff, Englender and Heals fill this beautifully styled house. Sliding doors lead to a large patio with vintage garden furniture.

## **Features**

Balcony | Dark Wood Floor | Full Height Windows | Garden | Multiple Bedrooms | Open Staircase | Parquet Floor | Staircase | Wood Floors | Wood Panelled

© 2024 Fresh Locations

© 2024 Fresh Locations 2