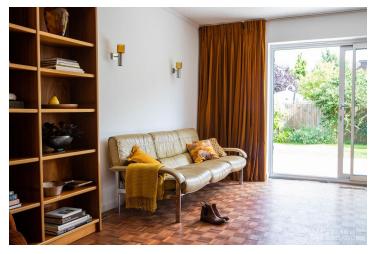

## FL2779 Pecan - SL1

https://www.freshlocations.com/property/pecan/

1960?s open-plan, mid century modern house with original features and vintage decor. This shoot location in Buckinghamshire has an open wooden staircase, leading up from a living room with wooden parquet flooring, to three bedrooms with burnt orange carpets. Original pieces from furniture designers including Pieff, Englender and Heals fill this beautifully styled house. Sliding doors lead to a large patio with vintage garden furniture.

## **Features**

Balcony | Dark Wood Floor | Full Height Windows | Garden | Multiple Bedrooms | Open Staircase | Parquet Floor | Staircase | Wood Floors | Wood Panelled

© 2024 Fresh Locations

© 2024 Fresh Locations 2