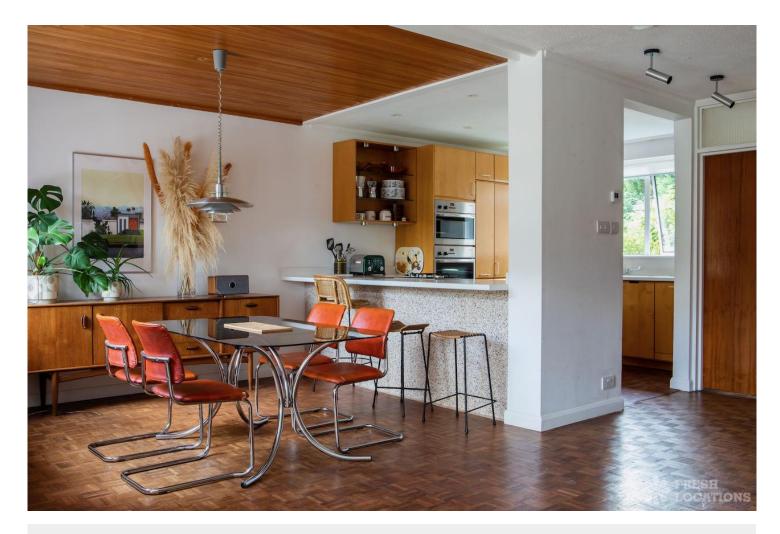

## FL2779 Pecan - SL1

https://www.freshlocations.com/property/pecan/

1960?s open-plan, mid century modern house with original features and vintage decor. This shoot location in Buckinghamshire has an open wooden staircase, leading up from a living room with wooden parquet flooring, to three bedrooms with burnt orange carpets. Original pieces from furniture designers including Pieff, Englender and Heals fill this beautifully styled house. Sliding doors lead to a large patio with vintage garden furniture.

## **Features**

Balcony | Dark Wood Floor | Full Height Windows | Garden | Multiple Bedrooms | Open Staircase | Parquet Floor | Staircase | Wood Floors | Wood Panelled

© 2024 Fresh Locations

© 2024 Fresh Locations 2