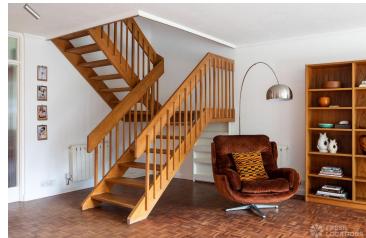

## FL2779 Pecan - SL1

https://www.freshlocations.com/property/pecan/

1960?s open-plan, mid century modern house with original features and vintage decor. This shoot location in Buckinghamshire has an open wooden staircase, leading up from a living room with wooden parquet flooring, to three bedrooms with burnt orange carpets. Original pieces from furniture designers including Pieff, Englender and Heals fill this beautifully styled house. Sliding doors lead to a large patio with vintage garden furniture.

## **Features**

Balcony | Dark Wood Floor | Full Height Windows | Garden | Multiple Bedrooms | Open Staircase | Parquet Floor | Staircase | Wood Floors | Wood Panelled

© 2024 Fresh Locations

© 2024 Fresh Locations 2