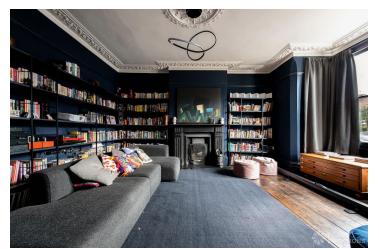

## FL2798 Blair - E17

https://www.freshlocations.com/property/blair/

Spacious and quirky semi-detached house shoot location in East London. This property is full of light and texture, with contrasting dark and light colours throughout. The house was refurbished in 2021 to add contemporary and striking design elements, whilst still keeping the best original features; the doors, cornicing, and fireplaces. There is a summer house at the end of the garden, which provides an additional lounge, bathroom and even a sauna. London Borough of Waltham Forest.

## Features

Colourful Kitchen | Dark Wood Floor | Driveway | Ensuite | Fireplace | Garden | Large Bathroom | Large Bedroom | Large Kitchen | Multiple Bedrooms | Painted Floors | Parquet Floor | Polished Concrete | Skylights | Staircase | Summer House | Tiled Floor | Walk In Shower | Wood Floors