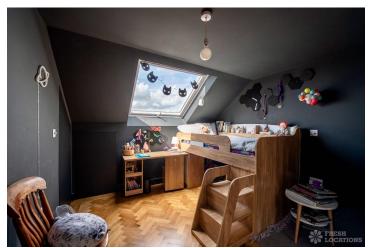

## FL2798 Blair - E17

https://www.freshlocations.com/property/blair/

Spacious and quirky semi-detached house shoot location in East London. This property is full of light and texture, with contrasting dark and light colours throughout. The house was refurbished in 2021 to add contemporary and striking design elements, whilst still keeping the best original features; the doors, cornicing, and fireplaces. There is a summer house at the end of the garden, which provides an additional lounge, bathroom and even a sauna. London Borough of Waltham Forest.

## Features

Colourful Kitchen | Dark Wood Floor | Driveway | Ensuite | Fireplace | Garden | Large Bathroom | Large Bedroom | Large Kitchen | Multiple Bedrooms | Painted Floors | Parquet Floor | Polished Concrete | Skylights | Staircase | Summer House | Tiled Floor | Walk In Shower | Wood Floors