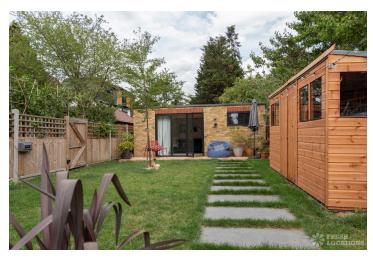

## FL2798 Blair - E17

https://www.freshlocations.com/property/blair/

Spacious and quirky semi-detached house shoot location in East London. This property is full of light and texture, with contrasting dark and light colours throughout. The house was refurbished in 2021 to add contemporary and striking design elements, whilst still keeping the best original features; the doors, cornicing, and fireplaces. There is a summer house at the end of the garden, which provides an additional lounge, bathroom and even a sauna. London Borough of Waltham Forest.

## Features

Colourful Kitchen | Dark Wood Floor | Driveway | Ensuite | Fireplace | Garden | Large Bathroom | Large Bedroom | Large Kitchen | Multiple Bedrooms | Painted Floors | Parquet Floor | Polished Concrete | Skylights | Staircase | Summer House | Tiled Floor | Walk In Shower | Wood Floors