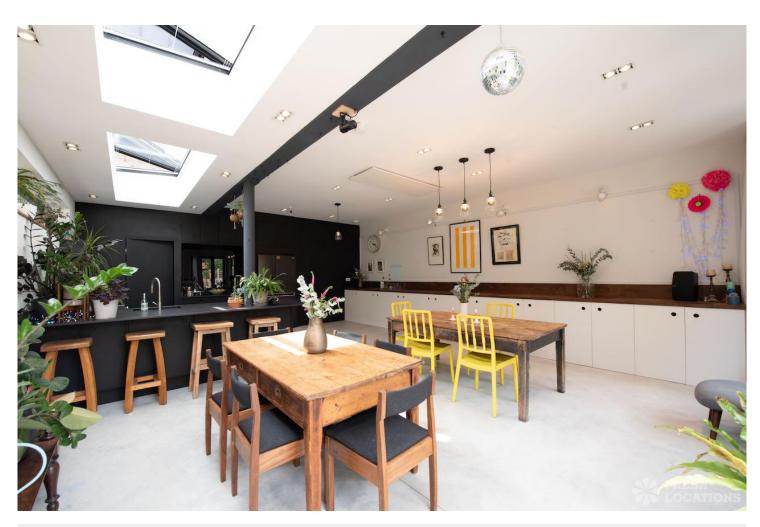

## FL2798 Blair - E17

https://www.freshlocations.com/property/blair/

Spacious and quirky semi-detached house shoot location in East London. This property is full of light and texture, with contrasting dark and light colours throughout. The house was refurbished in 2021 to add contemporary and striking design elements, whilst still keeping the best original features; the doors, cornicing, and fireplaces. There is a summer house at the end of the garden, which provides an additional lounge, bathroom and even a sauna. London Borough of Waltham Forest.

## Features

Colourful Kitchen | Dark Wood Floor | Driveway | Ensuite | Fireplace | Garden | Large Bathroom | Large Bedroom | Large Kitchen | Multiple Bedrooms | Painted Floors | Parquet Floor | Polished Concrete | Skylights | Staircase | Summer House | Tiled Floor | Walk In Shower | Wood Floors