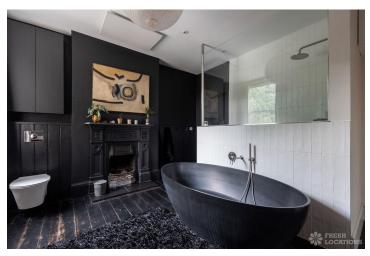

## FL2798 Blair - E17

https://www.freshlocations.com/property/blair/

Spacious and quirky semi-detached house shoot location in East London. This property is full of light and texture, with contrasting dark and light colours throughout. The house was refurbished in 2021 to add contemporary and striking design elements, whilst still keeping the best original features; the doors, cornicing, and fireplaces. There is a summer house at the end of the garden, which provides an additional lounge, bathroom and even a sauna. London Borough of Waltham Forest.

## Features

Colourful Kitchen | Dark Wood Floor | Driveway | Ensuite | Fireplace | Garden | Large Bathroom | Large Bedroom | Large Kitchen | Multiple Bedrooms | Painted Floors | Parquet Floor | Polished Concrete | Skylights | Staircase | Summer House | Tiled Floor | Walk In Shower | Wood Floors