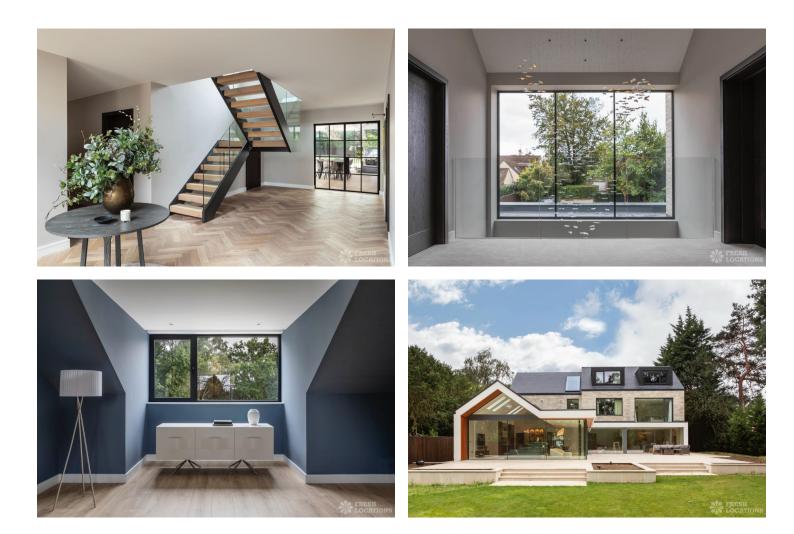

## FL2803 Carter - KT10 - Inside M25

https://www.freshlocations.com/?post\_type=property&p=153287

Contemporary detached house shoot location in Surrey. This spacious modern property has high ceilings and full height windows in the open plan kitchen/diner, that creates an abundance of natural light. Additionally located over the three floors are six bedrooms, five bathrooms, a high end walk in wardrobe and a wine room. Towards the back of the property there is a large garden and patio area.

## Features

Colourful Kitchen | Driveway | Fireplace | Full Height Windows | Garage | Garden | Island Cooker | Island Kitchen | Large Driveway | Large Garden | Light Wood Floor | Multiple Bathrooms | Multiple Bedrooms | Multiple Living Rooms | Open Staircase | Parquet Floor | Skylights | Staircase | Wood Floors