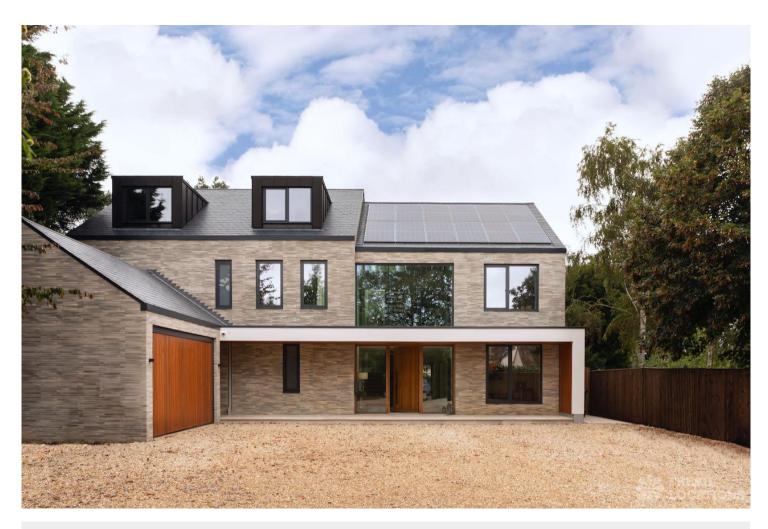

## FL2803 Carter - KT10 - Inside M25

https://www.freshlocations.com/?post\_type=property&p=153287

Contemporary detached house shoot location in Surrey. This spacious modern property has high ceilings and full height windows in the open plan kitchen/diner, that creates an abundance of natural light. Additionally located over the three floors are six bedrooms, five bathrooms, a high end walk in wardrobe and a wine room. Towards the back of the property there is a large garden and patio area.

## Features

Colourful Kitchen | Driveway | Fireplace | Full Height Windows | Garage | Garden | Island Cooker | Island Kitchen | Large Driveway | Large Garden | Light Wood Floor | Multiple Bathrooms | Multiple Bedrooms | Multiple Living Rooms | Open Staircase | Parquet Floor | Skylights | Staircase | Wood Floors