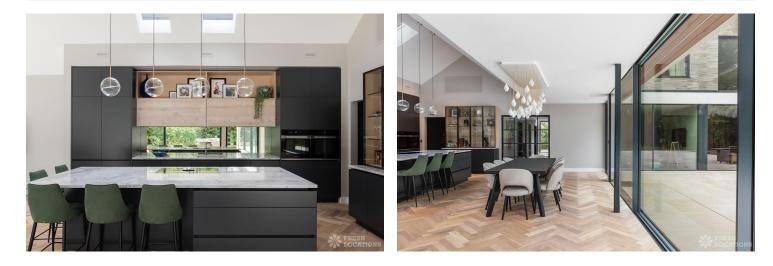

## FL2803 Carter - KT10 - Inside M25

https://www.freshlocations.com/?post\_type=property&p=153287

Contemporary detached house shoot location in Surrey. This spacious modern property has high ceilings and full height windows in the open plan kitchen/diner, that creates an abundance of natural light. Additionally located over the three floors are six bedrooms, five bathrooms, a high end walk in wardrobe and a wine room. Towards the back of the property there is a large garden and patio area.

## Features

Colourful Kitchen | Driveway | Fireplace | Full Height Windows | Garage | Garden | Island Cooker | Island Kitchen | Large Driveway | Large Garden | Light Wood Floor | Multiple Bathrooms | Multiple Bedrooms | Multiple Living Rooms | Open Staircase | Parquet Floor | Skylights | Staircase | Wood Floors