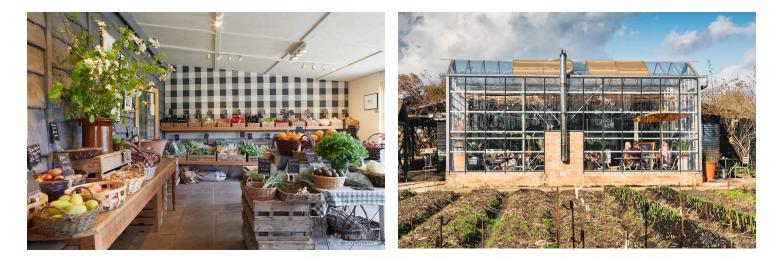

## FL2804 Rhubarb Farm - OX29

https://www.freshlocations.com/property/rhubarb-farm/

A farm, farm shop and glass greenhouse restaurant in Oxfordshire. This unique shoot location combines flower gardens with field crops, an orchard, greenhouses and poly-tunnels. The farm also features a quaint restaurant that blends seamlessly with the natural surroundings, offering an ideal spot for capturing both culinary and farm-to-table moments. Whether you're aiming for a rustic farm aesthetic, a vibrant garden scene, or a cozy restaurant atmosphere, this location provides a unique and versatile canvas.