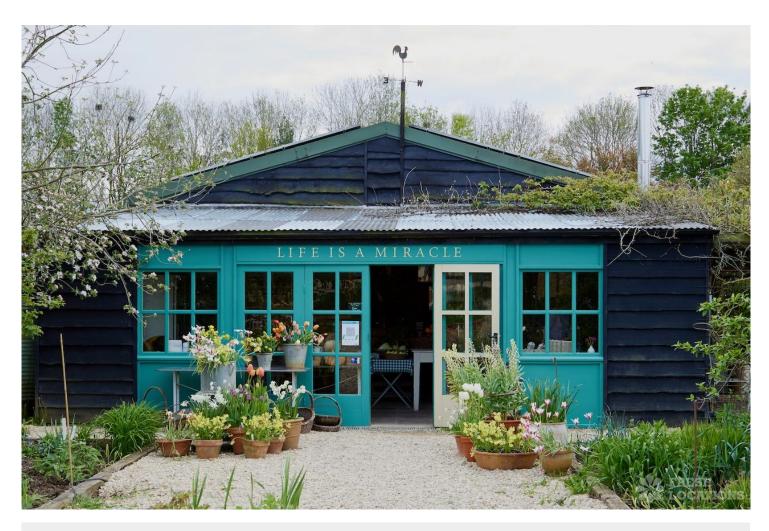

## FL2804 Rhubarb Farm - OX29

https://www.freshlocations.com/property/rhubarb-farm/

A farm, farm shop and glass greenhouse restaurant in Oxfordshire. This unique shoot location combines flower gardens with field crops, an orchard, greenhouses and poly-tunnels. The farm also features a quaint restaurant that blends seamlessly with the natural surroundings, offering an ideal spot for capturing both culinary and farm-to-table moments. Whether you're aiming for a rustic farm aesthetic, a vibrant garden scene, or a cozy restaurant atmosphere, this location provides a unique and versatile canvas.