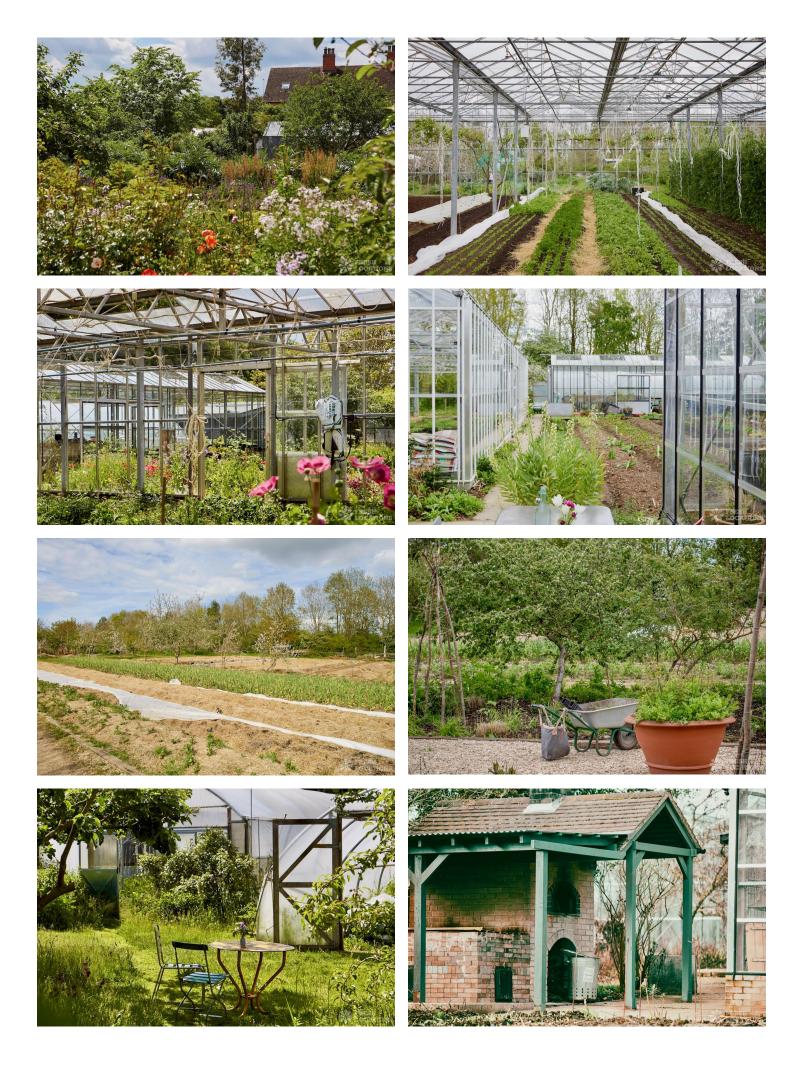

## FL2804 Rhubarb Farm - OX29

https://www.freshlocations.com/property/rhubarb-farm/

A farm, farm shop and glass greenhouse restaurant in Oxfordshire. This unique shoot location combines flower gardens with field crops, an orchard, greenhouses and poly-tunnels. The farm also features a quaint restaurant that blends seamlessly with the natural surroundings, offering an ideal spot for capturing both culinary and farm-to-table moments. Whether you're aiming for a rustic farm aesthetic, a vibrant garden scene, or a cozy restaurant atmosphere, this location provides a unique and versatile canvas.

## Features

Garden | Greenhouse