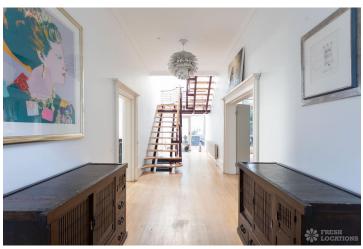

## **FL2807 Grant - SW11**

https://www.freshlocations.com/?post\_type=property&p=153473

A bright Georgian house in South West London. This spacious shoot location has a minimalist style, with bright rooms and high ceilings throughout. There is an open plan kitchen, dining and lounge space, with a large skylight providing generous amounts of natural light. The large entrance hall has a double height window spanning from the ground floor to the first floor with an open-tread staircase. Across the upper floors are five bedrooms and three bathrooms. London Borough of Wandsworth.

## **Features**

Dark Wood Floor | Ensuite | Fireplace | Garden | Island Cooker | Island Kitchen | Large Bedroom | Large Garden | Large Kitchen | Multiple Bedrooms | Open Plan | Open Staircase | Skylights | Staircase | Wood Floors