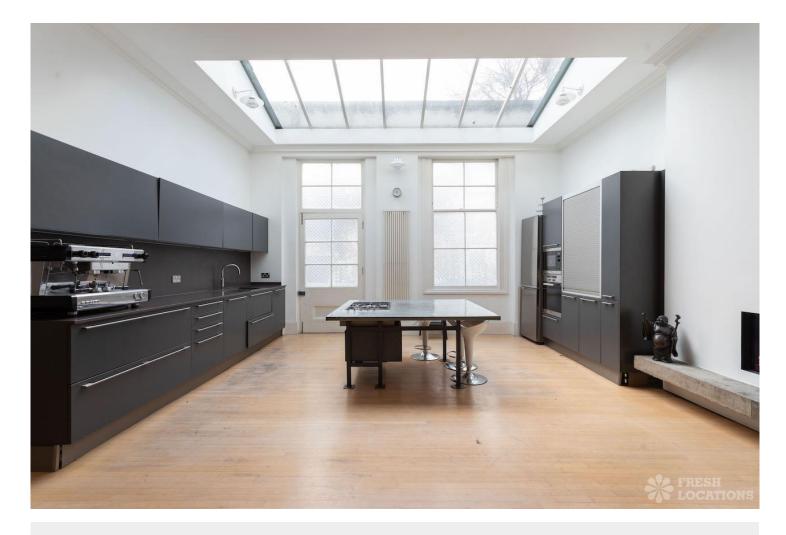

## **FL2807 Grant - SW11**

https://www.freshlocations.com/?post\_type=property&p=153473

A bright Georgian house in South West London. This spacious shoot location has a minimalist style, with bright rooms and high ceilings throughout. There is an open plan kitchen, dining and lounge space, with a large skylight providing generous amounts of natural light. The large entrance hall has a double height window spanning from the ground floor to the first floor with an open-tread staircase. Across the upper floors are five bedrooms and three bathrooms. London Borough of Wandsworth.

## **Features**

Dark Wood Floor | Ensuite | Fireplace | Garden | Island Cooker | Island Kitchen | Large Bedroom | Large Garden | Large Kitchen | Multiple Bedrooms | Open Plan | Open Staircase | Skylights | Staircase | Wood Floors