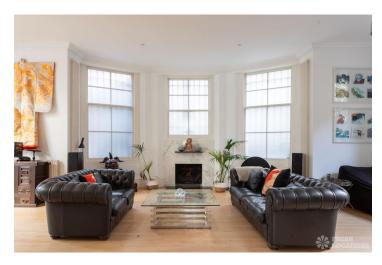

## **FL2807 Grant - SW11**

https://www.freshlocations.com/?post\_type=property&p=153473

A bright Georgian house in South West London. This spacious shoot location has a minimalist style, with bright rooms and high ceilings throughout. There is an open plan kitchen, dining and lounge space, with a large skylight providing generous amounts of natural light. The large entrance hall has a double height window spanning from the ground floor to the first floor with an open-tread staircase. Across the upper floors are five bedrooms and three bathrooms. London Borough of Wandsworth.

## **Features**

Dark Wood Floor | Ensuite | Fireplace | Garden | Island Cooker | Island Kitchen | Large Bedroom | Large Garden | Large Kitchen | Multiple Bedrooms | Open Plan | Open Staircase | Skylights | Staircase | Wood Floors