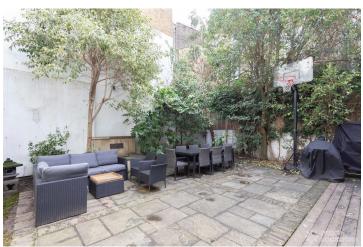

## **Features**

Dark Wood Floor | Ensuite | Fireplace | Garden | Island Cooker | Island Kitchen | Large Bedroom | Large Garden | Large Kitchen | Multiple Bedrooms | Open Plan | Open Staircase | Skylights | Staircase | Wood Floors