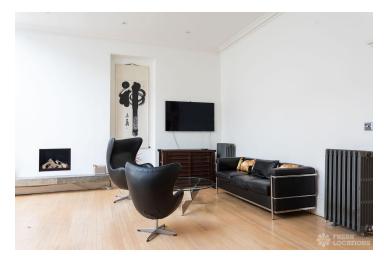

## **FL2807 Grant - SW11**

https://www.freshlocations.com/?post\_type=property&p=153473

A bright Georgian house in South West London. This spacious shoot location has a minimalist style, with bright rooms and high ceilings throughout. There is an open plan kitchen, dining and lounge space, with a large skylight providing generous amounts of natural light. The large entrance hall has a double height window spanning from the ground floor to the first floor with an open-tread staircase. Across the upper floors are five bedrooms and three bathrooms. London Borough of Wandsworth.

## **Features**

Dark Wood Floor | Ensuite | Fireplace | Garden | Island Cooker | Island Kitchen | Large Bedroom | Large Garden | Large Kitchen | Multiple Bedrooms | Open Plan | Open Staircase | Skylights | Staircase | Wood Floors