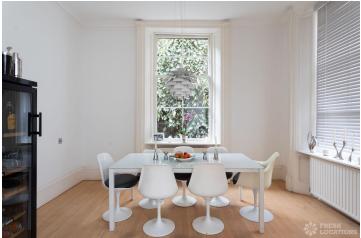

## **FL2807 Grant - SW11**

https://www.freshlocations.com/?post\_type=property&p=153473

A bright Georgian house in South West London. This spacious shoot location has a minimalist style, with bright rooms and high ceilings throughout. There is an open plan kitchen, dining and lounge space, with a large skylight providing generous amounts of natural light. The large entrance hall has a double height window spanning from the ground floor to the first floor with an open-tread staircase. Across the upper floors are five bedrooms and three bathrooms. London Borough of Wandsworth.

## **Features**

Dark Wood Floor | Ensuite | Fireplace | Garden | Island Cooker | Island Kitchen | Large Bedroom | Large Garden | Large Kitchen | Multiple Bedrooms | Open Plan | Open Staircase | Skylights | Staircase | Wood Floors