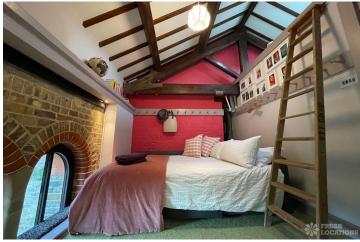

## FL2810 Turner - EN7

https://www.freshlocations.com/property/turner/

This shoot location is a converted Victorian water pumping station with a mid century interior style. There is a double height vaulted ceiling, with two mezzanine levels looking onto the open plan living area. The full height sliding doors provide ample light in to the kitchen, where there is a stylish elongated island/dining table. There are five bedrooms within this property, and four bathrooms. Set on two acres of garden and woodland, this property is located in Hertfordshire.

## **Features**

Crittall | Driveway | Exposed Beams | Exposed Brick | Fireplace | Full Height Windows | Garage | Garden | Home Office | Inglenook Fireplace | Large Driveway | Large Garden | Multiple Bathrooms | Multiple Bedrooms | Multiple Living Rooms | Open Plan | Open Staircase | Spiral Staircase | Staircase | Tiled Floor | Wood Floors