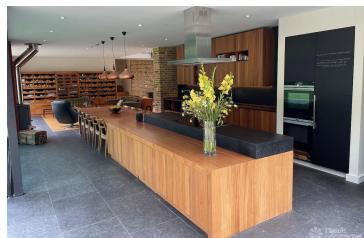

## FL2810 Turner - EN7

https://www.freshlocations.com/property/turner/

This shoot location is a converted Victorian water pumping station with a mid century interior style. There is a double height vaulted ceiling, with two mezzanine levels looking onto the open plan living area. The full height sliding doors provide ample light in to the kitchen, where there is a stylish elongated island/dining table. There are five bedrooms within this property, and four bathrooms. Set on two acres of garden and woodland, this property is located in Hertfordshire.

## **Features**

Crittall | Driveway | Exposed Beams | Exposed Brick | Fireplace | Full Height Windows | Garage | Garden | Home Office | Inglenook Fireplace | Large Driveway | Large Garden | Multiple Bathrooms | Multiple Bedrooms | Multiple Living Rooms | Open Plan | Open Staircase | Spiral Staircase | Staircase | Tiled Floor | Wood Floors