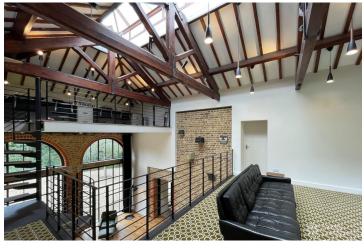

## FL2810 Turner - EN7

https://www.freshlocations.com/property/turner/

This shoot location is a converted Victorian water pumping station with a mid century interior style. There is a double height vaulted ceiling, with two mezzanine levels looking onto the open plan living area. The full height sliding doors provide ample light in to the kitchen, where there is a stylish elongated island/dining table. There are five bedrooms within this property, and four bathrooms. Set on two acres of garden and woodland, this property is located in Hertfordshire.

## **Features**

Crittall | Driveway | Exposed Beams | Exposed Brick | Fireplace | Full Height Windows | Garage | Garden | Home Office | Inglenook Fireplace | Large Driveway | Large Garden | Multiple Bathrooms | Multiple Bedrooms | Multiple Living Rooms | Open Plan | Open Staircase | Spiral Staircase | Staircase | Tiled Floor | Wood Floors