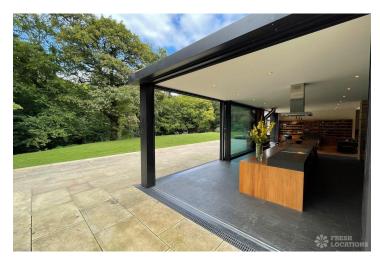

## FL2810 Turner - EN7

https://www.freshlocations.com/property/turner/

This shoot location is a converted Victorian water pumping station with a mid century interior style. There is a double height vaulted ceiling, with two mezzanine levels looking onto the open plan living area. The full height sliding doors provide ample light in to the kitchen, where there is a stylish elongated island/dining table. There are five bedrooms within this property, and four bathrooms. Set on two acres of garden and woodland, this property is located in Hertfordshire.

## **Features**

Crittall | Driveway | Exposed Beams | Exposed Brick | Fireplace | Full Height Windows | Garage | Garden | Home Office | Inglenook Fireplace | Large Driveway | Large Garden | Multiple Bathrooms | Multiple Bedrooms | Multiple Living Rooms | Open Plan | Open Staircase | Spiral Staircase | Staircase | Tiled Floor | Wood Floors