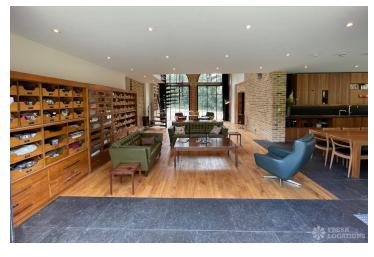

## FL2810 Turner - EN7

https://www.freshlocations.com/property/turner/

This shoot location is a converted Victorian water pumping station with a mid century interior style. There is a double height vaulted ceiling, with two mezzanine levels looking onto the open plan living area. The full height sliding doors provide ample light in to the kitchen, where there is a stylish elongated island/dining table. There are five bedrooms within this property, and four bathrooms. Set on two acres of garden and woodland, this property is located in Hertfordshire.

## **Features**

Crittall | Driveway | Exposed Beams | Exposed Brick | Fireplace | Full Height Windows | Garage | Garden | Home Office | Inglenook Fireplace | Large Driveway | Large Garden | Multiple Bathrooms | Multiple Bedrooms | Multiple Living Rooms | Open Plan | Open Staircase | Spiral Staircase | Staircase | Tiled Floor | Wood Floors