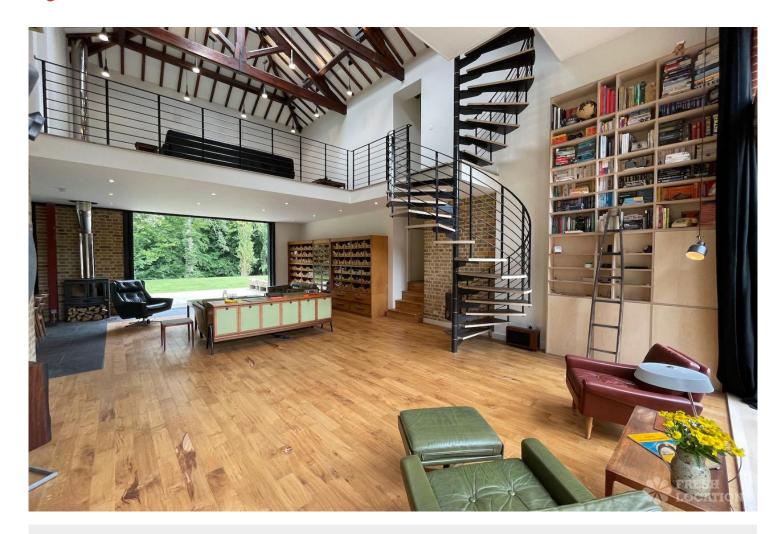

## FL2810 Turner - EN7

https://www.freshlocations.com/property/turner/

This shoot location is a converted Victorian water pumping station with a mid century interior style. There is a double height vaulted ceiling, with two mezzanine levels looking onto the open plan living area. The full height sliding doors provide ample light in to the kitchen, where there is a stylish elongated island/dining table. There are five bedrooms within this property, and four bathrooms. Set on two acres of garden and woodland, this property is located in Hertfordshire.

## **Features**

Crittall | Driveway | Exposed Beams | Exposed Brick | Fireplace | Full Height Windows | Garage | Garden | Home Office | Inglenook Fireplace | Large Driveway | Large Garden | Multiple Bathrooms | Multiple Bedrooms | Multiple Living Rooms | Open Plan | Open Staircase | Spiral Staircase | Staircase | Tiled Floor | Wood Floors