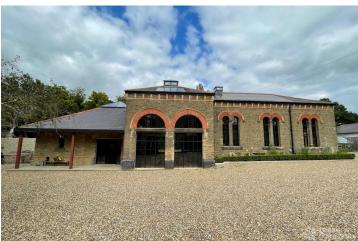

## FL2810 Turner - EN7

https://www.freshlocations.com/property/turner/

This shoot location is a converted Victorian water pumping station with a mid century interior style. There is a double height vaulted ceiling, with two mezzanine levels looking onto the open plan living area. The full height sliding doors provide ample light in to the kitchen, where there is a stylish elongated island/dining table. There are five bedrooms within this property, and four bathrooms. Set on two acres of garden and woodland, this property is located in Hertfordshire.